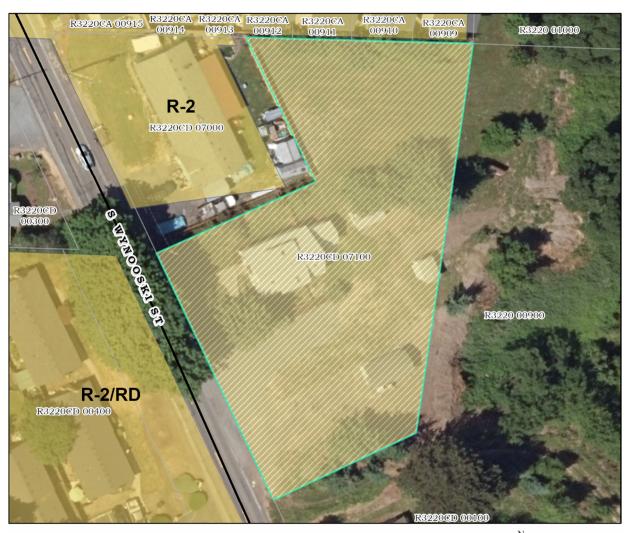

## Attachment 3: Proposed Zoning Map

918 S Wynooski Street Proposed Zoning Designation

- Subject Property
- Taxlots
- ZONING
  - R-2 Medium Density Residential
  - R-2/RD Riverfront District
- **Proposed R-2 Zoning Designation**