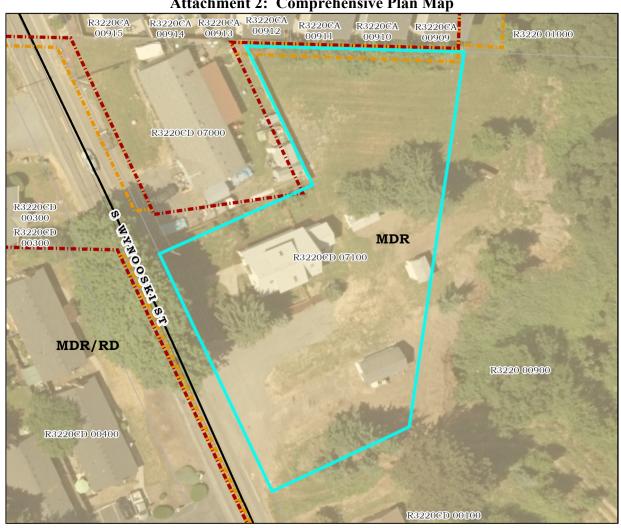

**Attachment 2: Comprehensive Plan Map** 

## 918 S Wynooski Street Comprehensive Plan Designation

Subject Property \_\_\_\_ MDR/RD

**Taxlots** City Limits

MDR Urban Growth Boundary

IMPORTANT NOTICE TO ALL USERS:

DISCLAIMER AND LIMITATION OF LIABILITY
This information is not guaranteed to be accurate and may
contain errors and omissions. The City of Newberg provides
NO WARRANTY AS TO THE MERCHANTABILITY OR
FITNESS FOR THE ARTICULARY PURPOSE FOR ANY
INFORMATION HEREIN.

The map is created from various data sources and is subject to change without notice.

This map is intended for general planning purposes only. Map updated: 9/21/2023