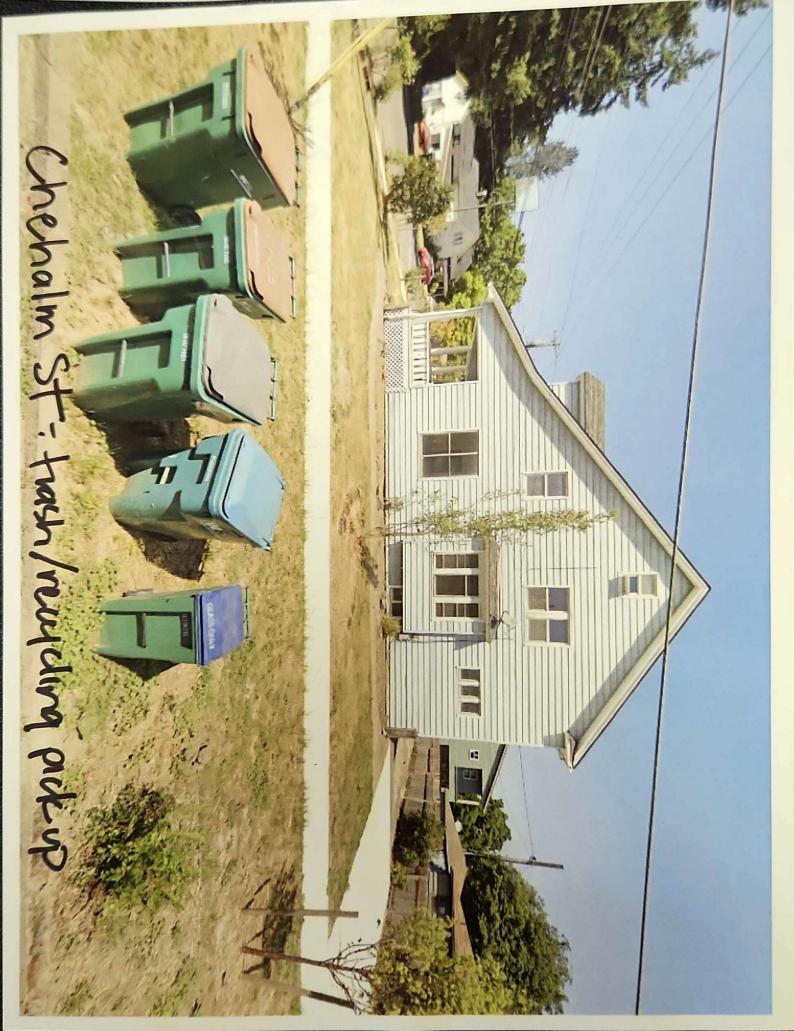

House rules will prohibit parties and have quiet hours between 10pm and 7am.

Trash and recycling service is picked up on Fridays and bins for these items are located in the driveway and picked up on the East side of the house facing Chehalem Drive.

The garbage and recycling is picked up on Fridays. The bins are stored on the North of the house by the driveway. They are picked up on the East side facing Chehalem Street.

3. The vacation rental home may not be occupied by more than two rental occupants per bedroom, up to a maximum of 15 people. Please state how you'll meet this criterion.