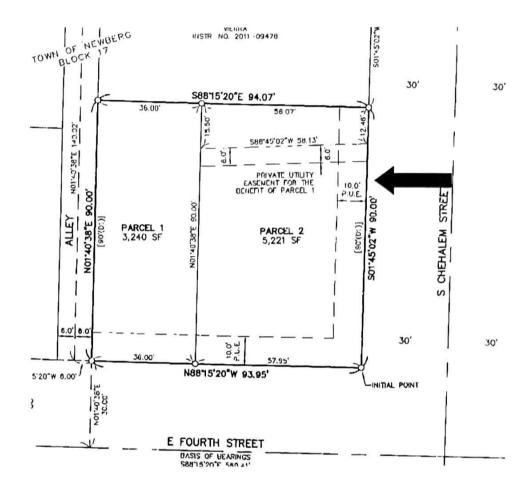

There are a mix of King size beds and twin beds in the 5 bedrooms, allowing for a maximum of 10 people to sleep. There is off street parking for up to 6 cars on the North side of the house in the driveway. The guests will be families traveling to the area to visit friends and/or relatives attending the college as well as vacationers coming to explore, shop, and dine in the Newberg area and wine country.

House rules will prohibit parties and have quiet hours between 10pm and 7am.

Trash and recycling service is picked up on Fridays and bins for these items are located in the driveway and picked up on the East side of the house facing Chehalem Drive.

There are a minimum of 2 spots and up to 6 cars that can park on the concrete driveway on the North side of the house.

2. The applicant shall provide for regular refuse collection. Please state the location and collection day.

The garbage and recycling is picked up on Fridays. The bins are stored on the North of the house by the driveway. They are picked up on the East side facing Chehalem Street.

3. The vacation rental home may not be occupied by more than two rental occupants per bedroom, up to a maximum of 15 people. Please state how you'll meet this criterion.