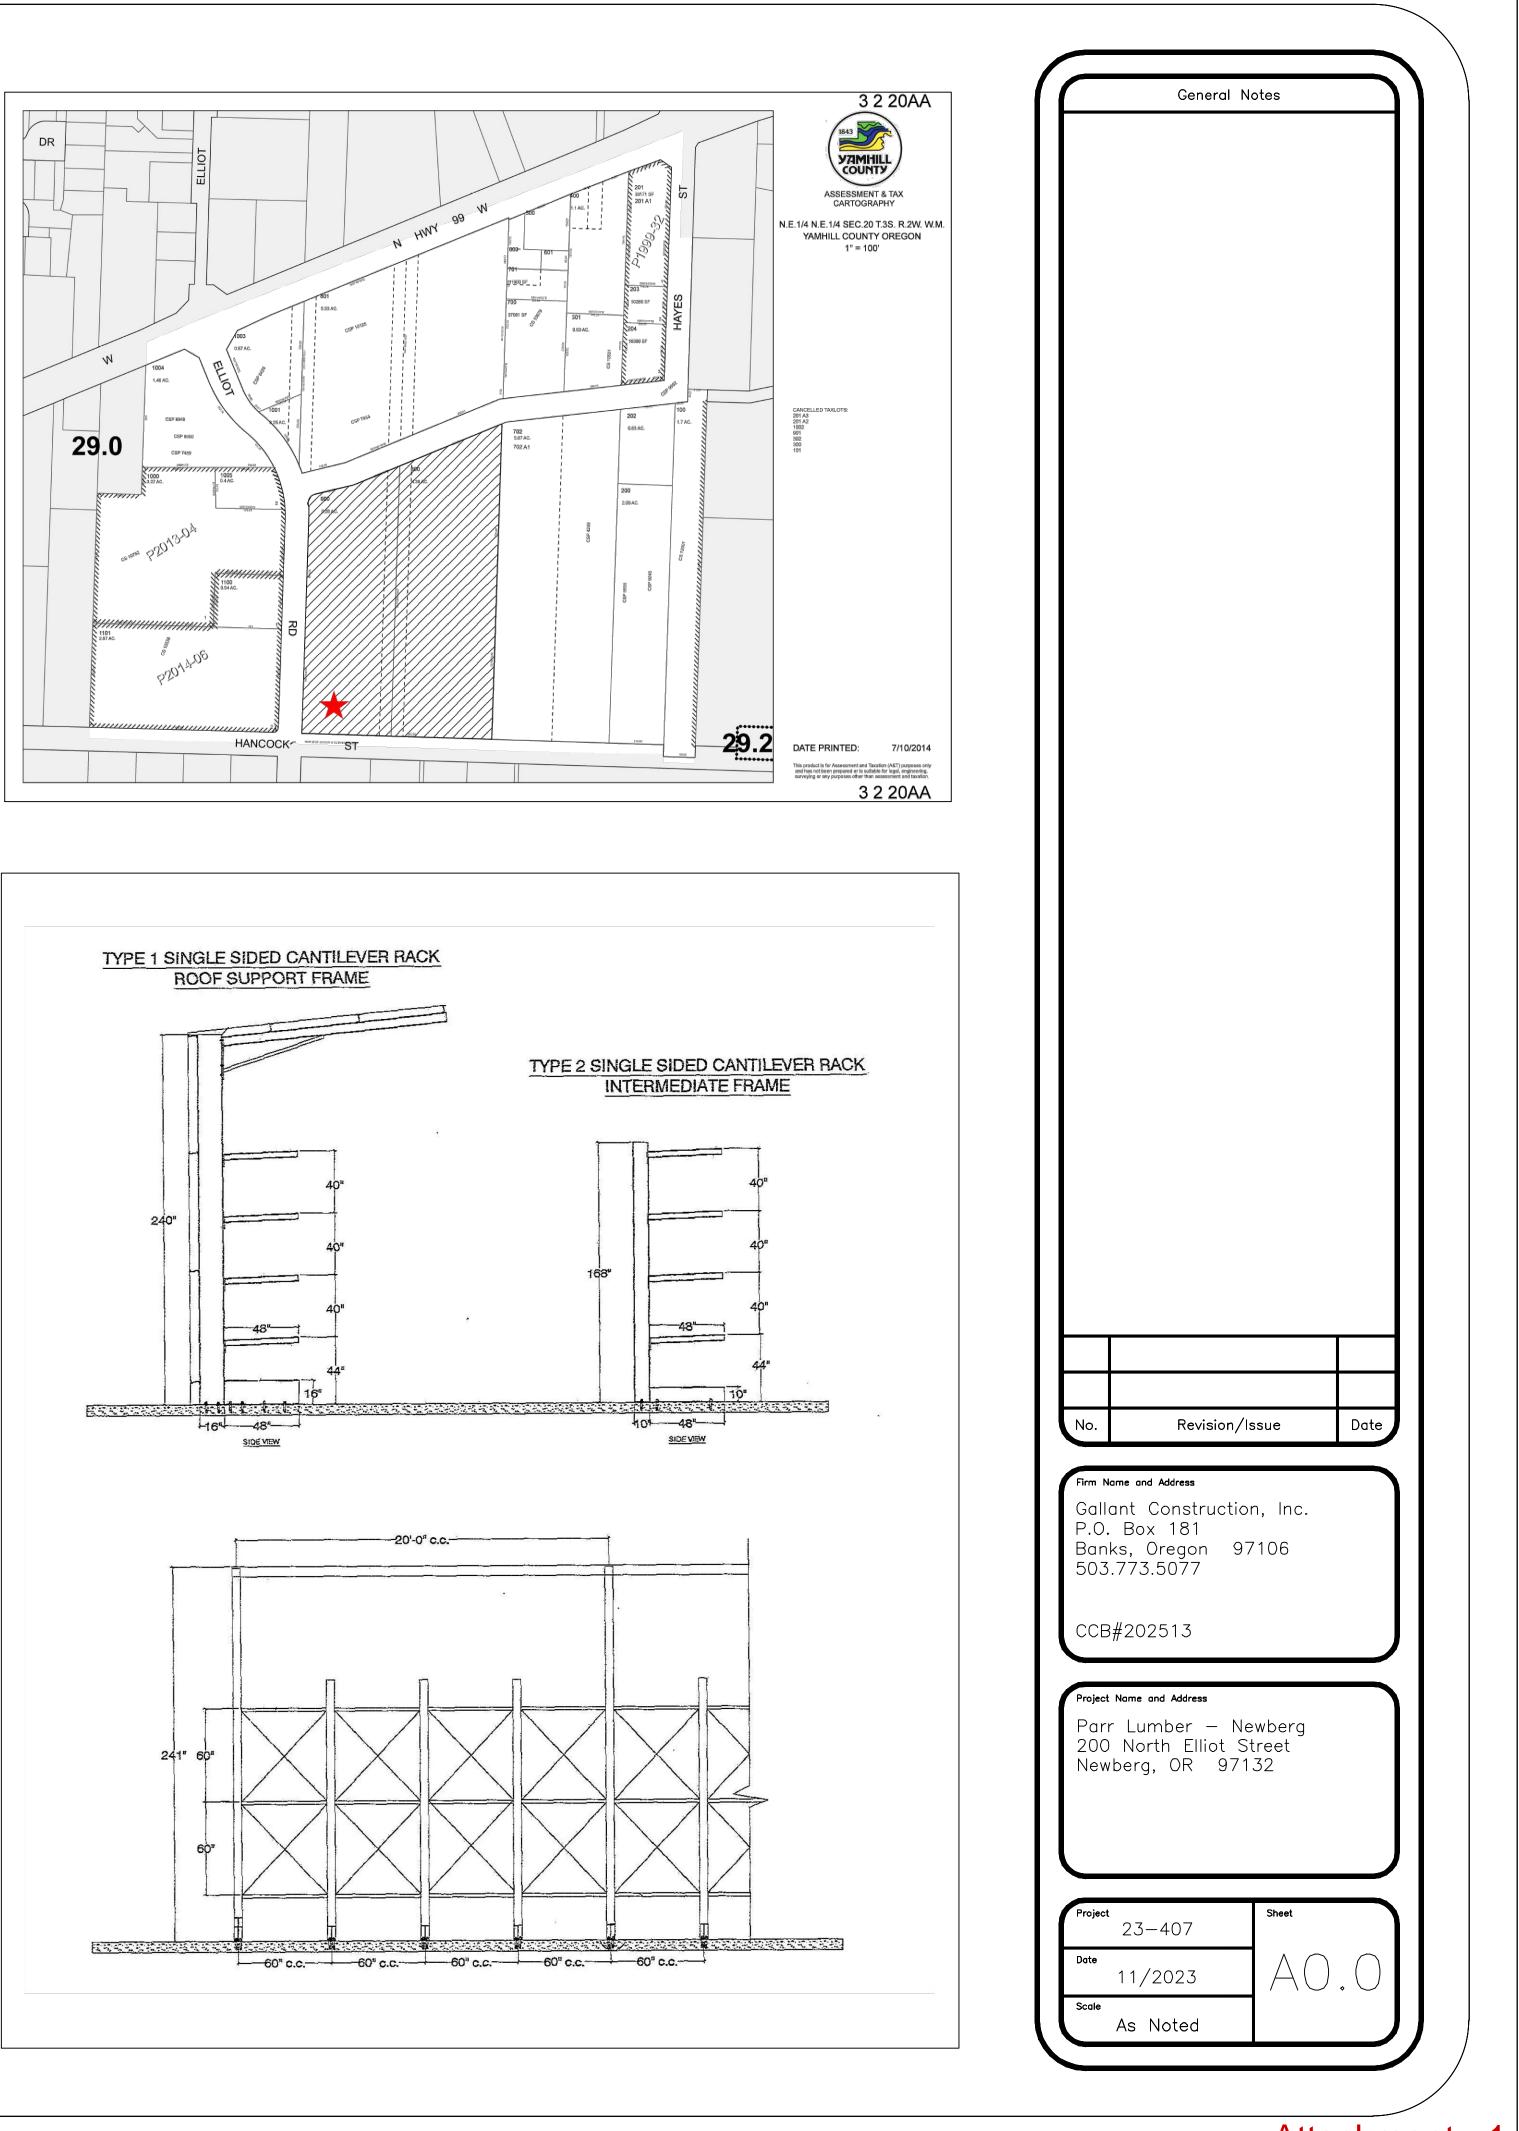

The development would include: *Construction includes erecting a single-sided cantilever rack on a new concrete footing. This structure is 220 feet long, 13'4" wide and 20' to the eave. All construction will take place on Parr property. There is no impact on traffic, parking or egress.* 

APPLICANT: TELEPHONE: Gallant Construction, Inc. (503) 773-5077

Parr Lumber Company

PROPERTY OWNER:

LOCATION: 200 North Elliot Road Newberg, OR

TAX LOT NUMBER:

3 2 20AA, TL 800 & 900

Working Together For A Better Community-Serious About Service" Z:Jobs/23-407 Parr - Newberg L-shed/Type II Land Use/type\_ii\_mailed\_notice\_-\_design\_review\_2017.doc