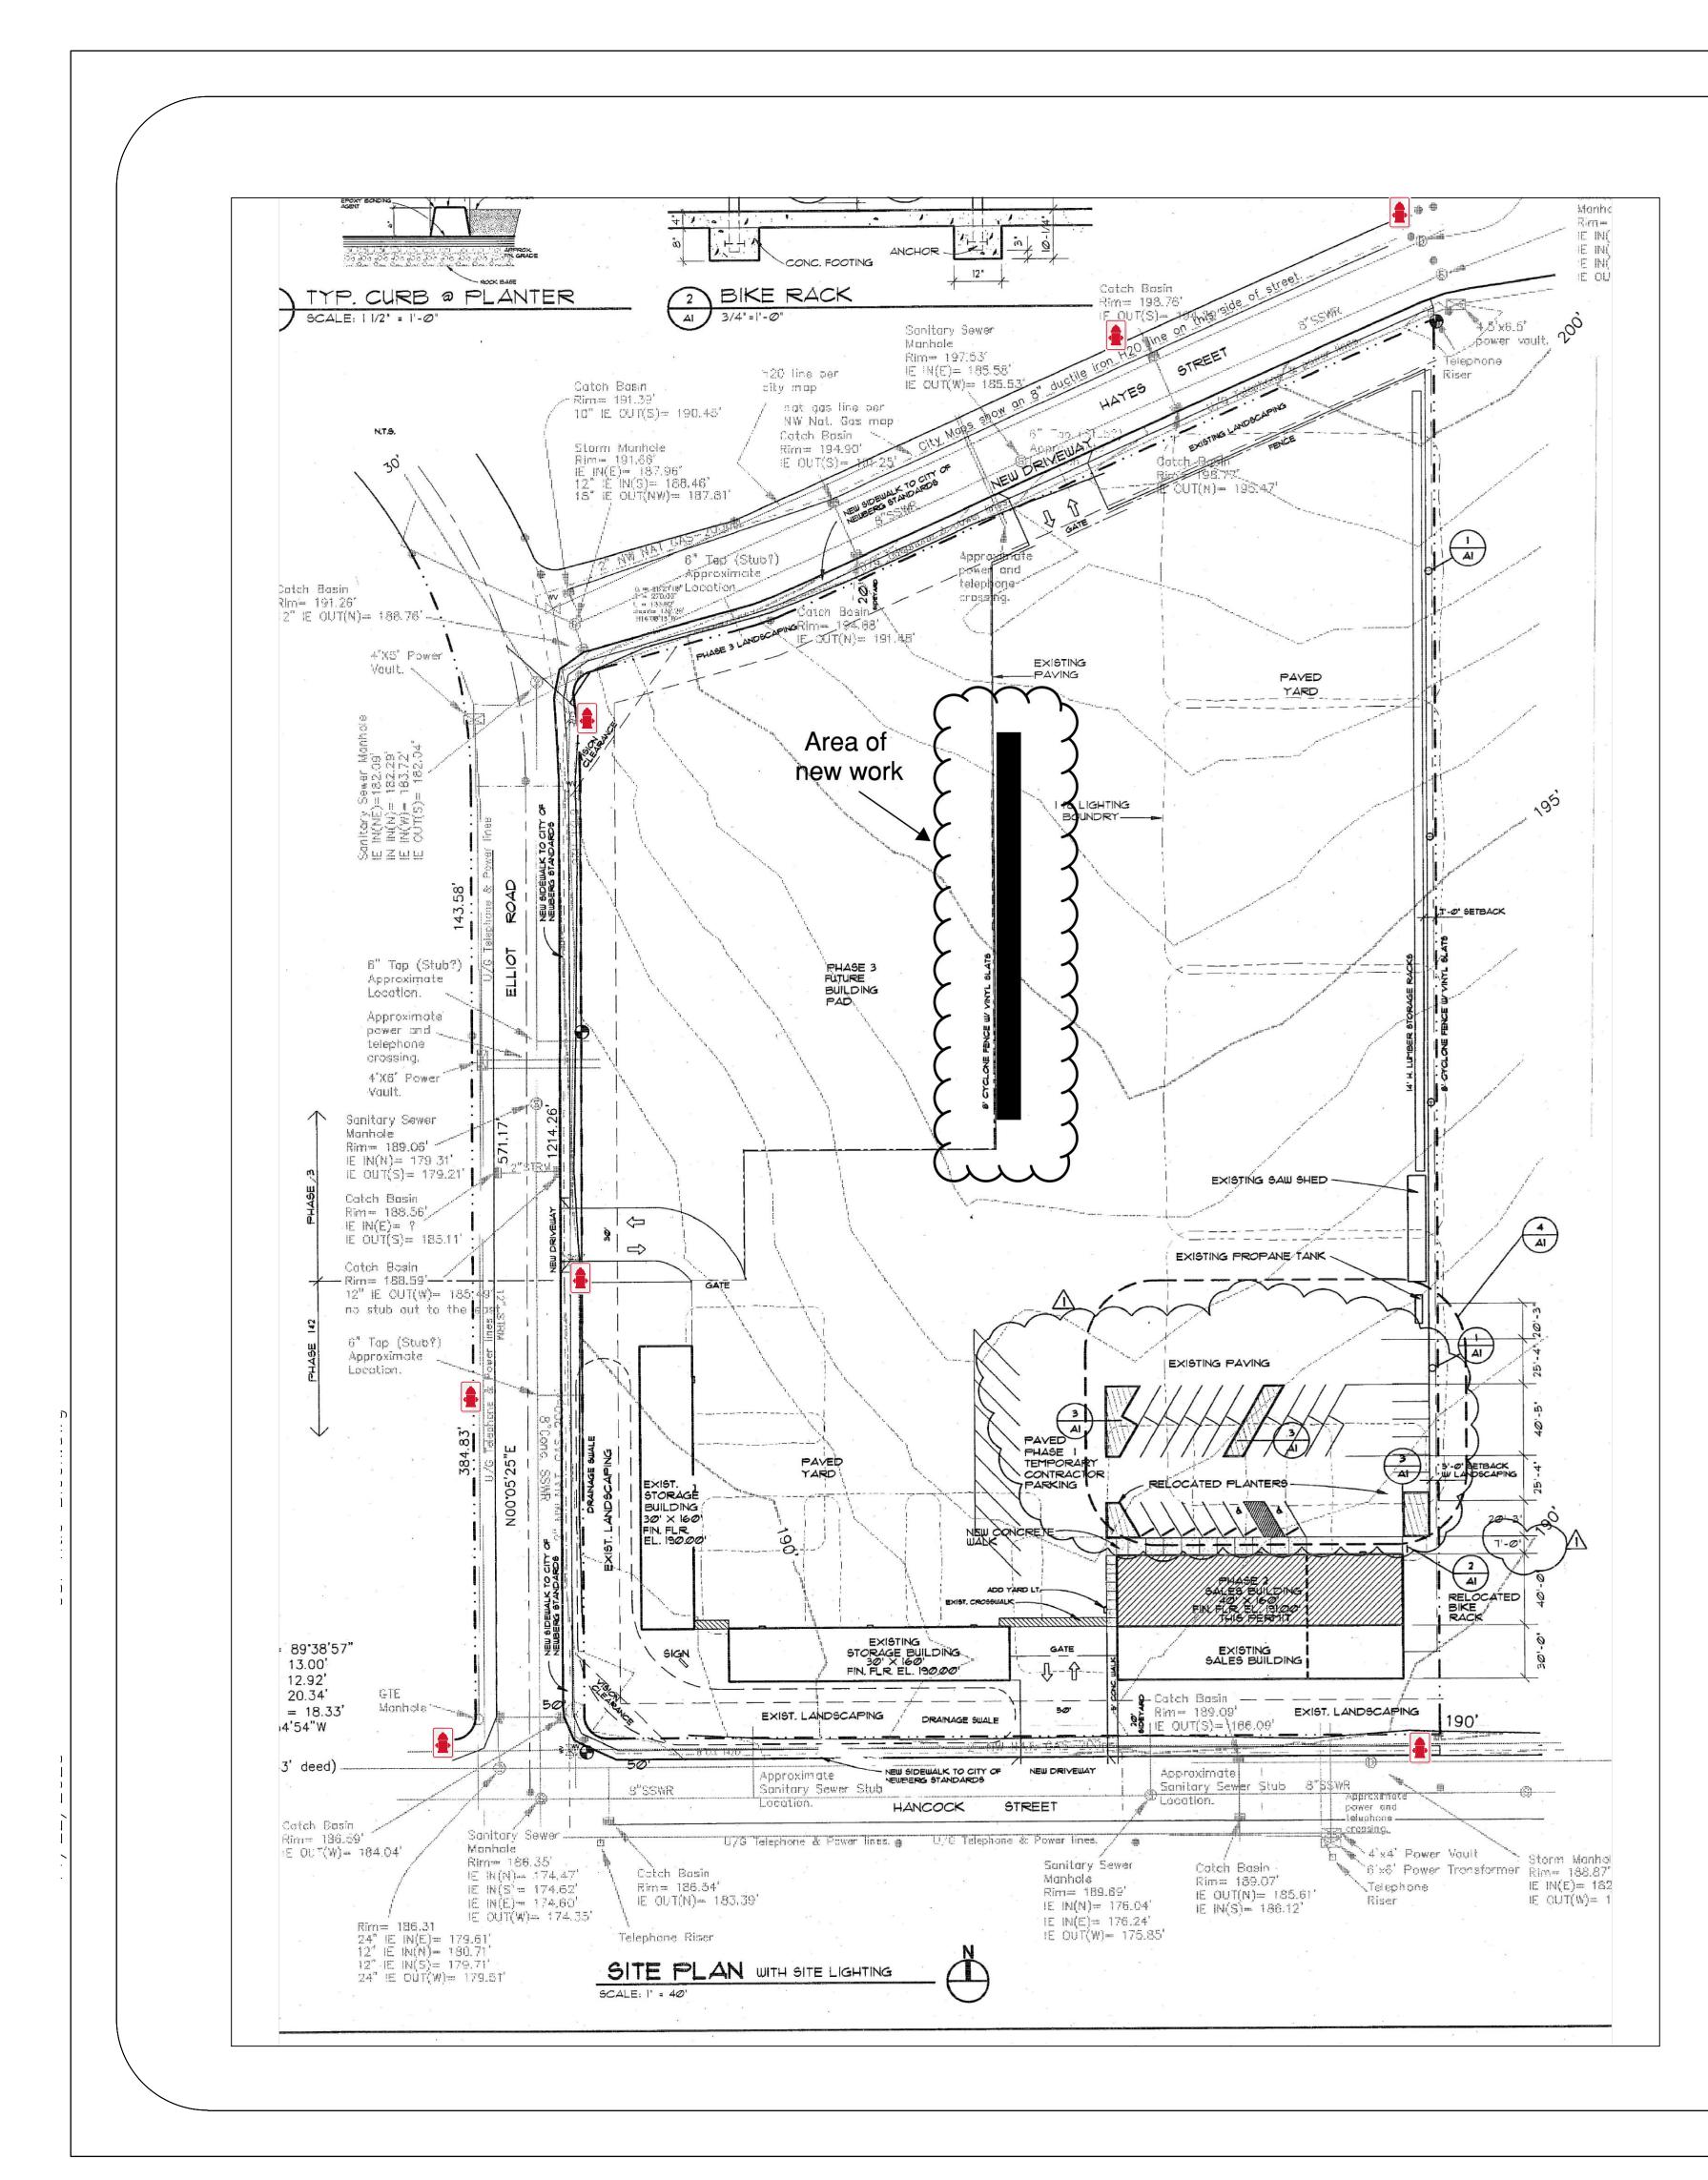

The development would include: *Construction includes erecting a single-sided cantilever rack on a new concrete footing. This structure is 220 feet long, 13'4" wide and 20' to the eave. All construction will take place on Parr property. There is no impact on traffic, parking or egress.* 