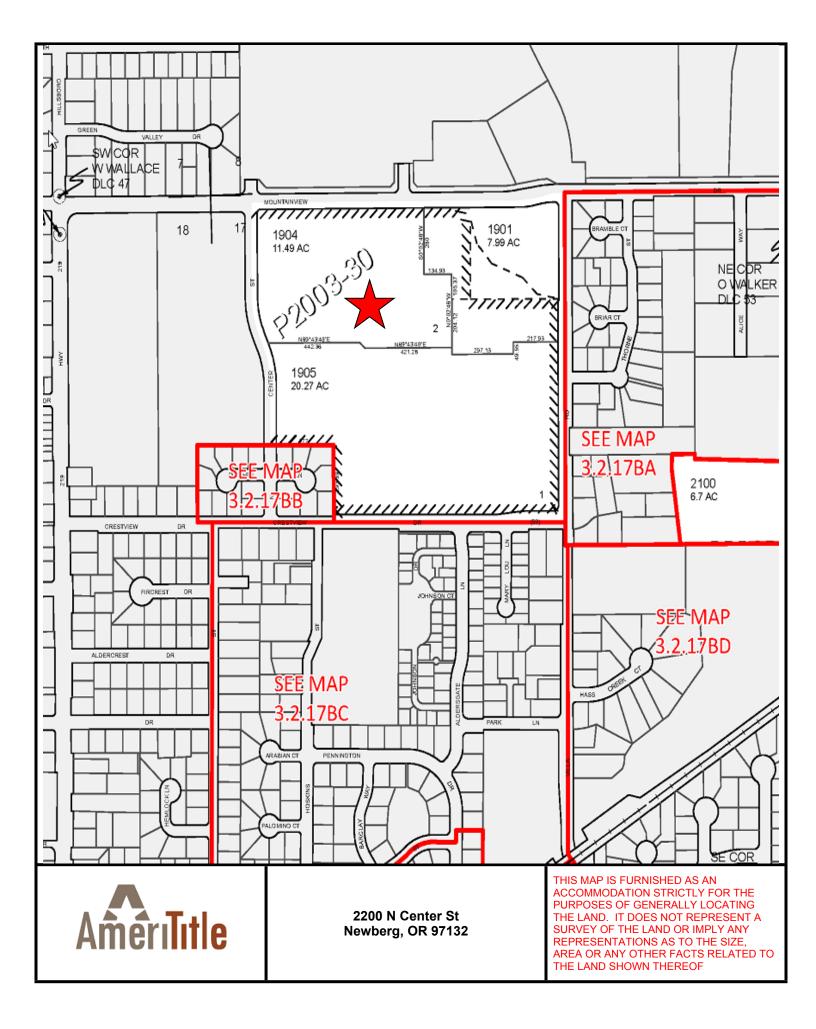

## We have searched the status of record title as to the following described property:

Parcel 2 of Partition Plat 2003-030, in the City of Newberg, County of Yamhill, and State of Oregon

Vestee:

## Said property is subject to the following on record matters:

- 1. <u>Taxes</u> assessed under Code No. 29.0 Account No. 526585 Map No. 03S-02W-17 1904, including the current fiscal year, not assessed because of School Exemption. If the exempt status is terminated an additional tax may be levied.
- 2. City liens, if any, of the City of Newberg.
- 3. The property lies within and is subject to the levies and assessments of the Yamhill Soil and Water Conservation District.
- An easement including the terms and provisions thereof, affecting the portion of said premises and for the purposes stated therein as set forth in instrument: Granted To: City of Newberg Recorded: May 22, 2002 Instrument No.: 2002-10193
- 5. Easements as shown on the Partition <u>Plat</u> No. 2003-030.
- NOTE: Any map or sketch enclosed as an attachment herewith is furnished for information purposes only to assist in property location with reference to streets and other parcels. No representation is made as to accuracy and the company assumes no liability for any loss occurring by reason of reliance thereon.