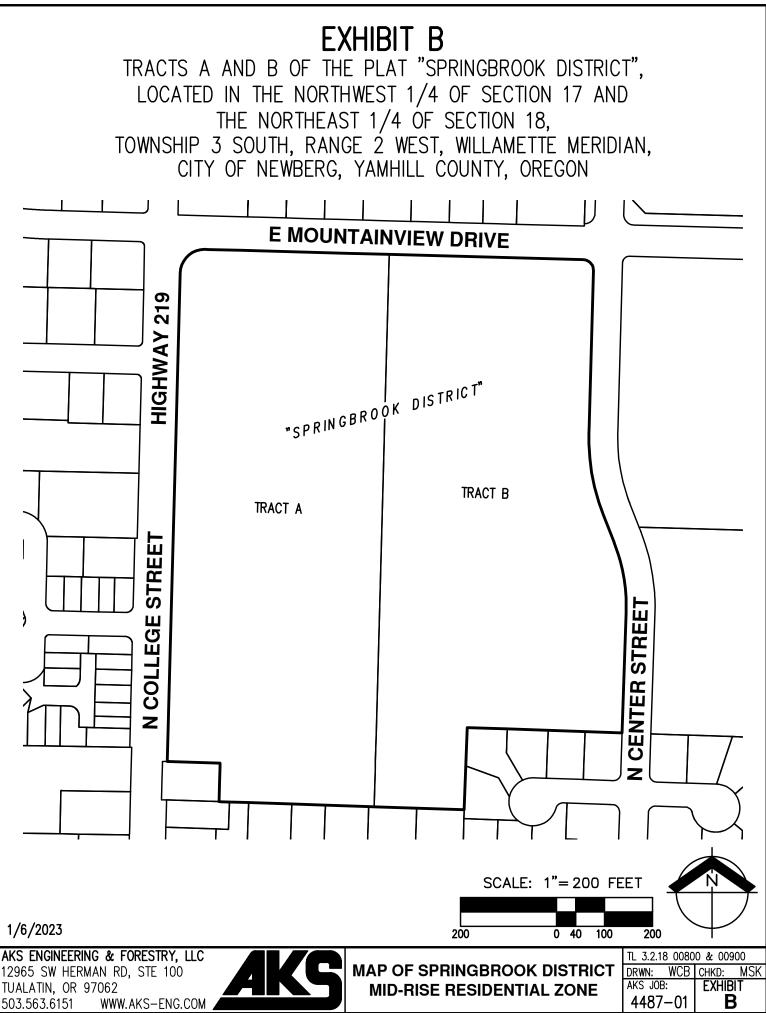

## **EXHIBIT A**

Description of Springbrook District Mid-Rise Residential Zone

Tracts A and B of the plat "Springbrook District", recorded in Volume 15, Page 2, Yamhill County Plat Records, located in the Northwest One-Quarter of Section 17 and the Northeast One-Quarter of Section 18, Township 3 South, Range 2 West, Willamette Meridian, City of Newberg, Yamhill County, Oregon.