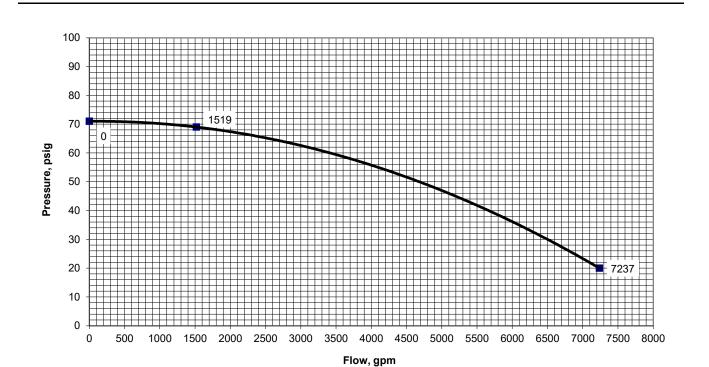

## **FIRE FLOW TEST REPORT**

501 E First Street Newberg, Oregon 97132 phone 503-554-9553 fax 503-537-9554

| HYDRANT # & LOCATION:          |                     | 901 Brutscher St |             |              |         | DATE:      | 2/21/2020 |
|--------------------------------|---------------------|------------------|-------------|--------------|---------|------------|-----------|
| TEST BY: ARC, ARB              | B, MDM Day or Week: |                  | Friday      | TIME OF DAY: | 9:15 AM | <u>-</u> - |           |
| WATER SUPPLIED BY: City of Nev |                     | wberg            |             |              |         |            |           |
| PURPOSE OF TEST: Fire Flow     |                     | Test             |             |              |         |            |           |
|                                |                     |                  | <u>DATA</u> |              |         |            |           |
| FLOW HYDRANT                   |                     | A1               |             |              |         |            |           |
| SIZE OPENING:                  |                     | 2.5              | _           |              |         |            |           |
| COEFFICIENT:                   |                     | 0.9              | _           |              |         |            |           |
| PITOT READING:                 |                     | 58               | _           |              |         |            |           |
| GPM:                           |                     | 1,278            | _           |              |         |            |           |
| TOTAL FLOW DURING TEST:        |                     | 1,278            | GPM         |              |         |            |           |
| STATIC READING:                | 71                  | _PSI             |             | RESIDUAL:    | 69      | _PSI       |           |
| RESULTS: AT 20 PSI RE          | SIDUAL              | 7,346            | GPM         |              |         |            |           |