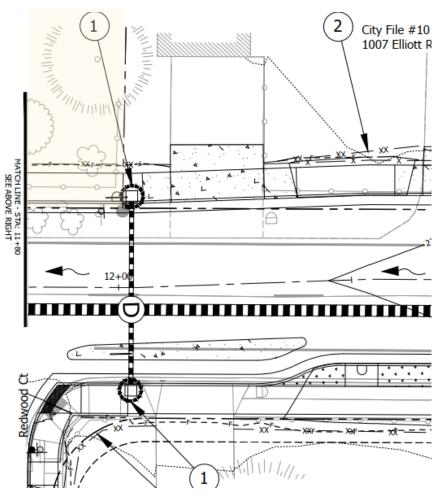

CES NW 13190 SW 68th Parkway, Suite 150 Tigard, Oregon 97223 503.968.6655 www.cesnw.com

| FILE NUMBER: 10             | SUBMITTAL DATE: 7/14/2021 |
|-----------------------------|---------------------------|
| TAX LOT: 06100              | REVISED DATE:             |
| TAX MAP: 3 2 17DB           | REVISED DATE:             |
| ADDRESS: 1007 N ELLIOTT ROA | D                         |

#### **EXHIBIT C-2**

## File 10\_1007 Elliott Road Proposed grading

| 13190 SW 68th Parkway, Suite 150<br>Tigard, Oregon 97223<br>503.968.6655 www.cesnw.com |
|----------------------------------------------------------------------------------------|
|                                                                                        |

The Elliott Road Improvement Project is minimizing Right-of-way acquisition along the corridor resulting in four (4) parcels requiring less than the minimum right-of-way per NMC.

- File 7 807 N Elliott Road: Varies from 25.5' to 23.5' of Right-of-way with an additional 3' of Public Utility Easement.
- File 9 911 N Elliott Road: 23' of ROW with an additional 3' of Public Utility Easement.
- ➤ File 10 1007 N Elliott Road: 25' of ROW with an additional 3' of Public Utility Easement.
- File 22 704 N Elliott Road: Varies from 25' to 29' of Right-of-way with an additional 4.5' of Public Utility Easement.

The property at 1007 N Elliott Road requires transition of the narrower street right-of-way to full width to the north as a result of preserving existing trees to the south according to subsection (H)(1)(c).