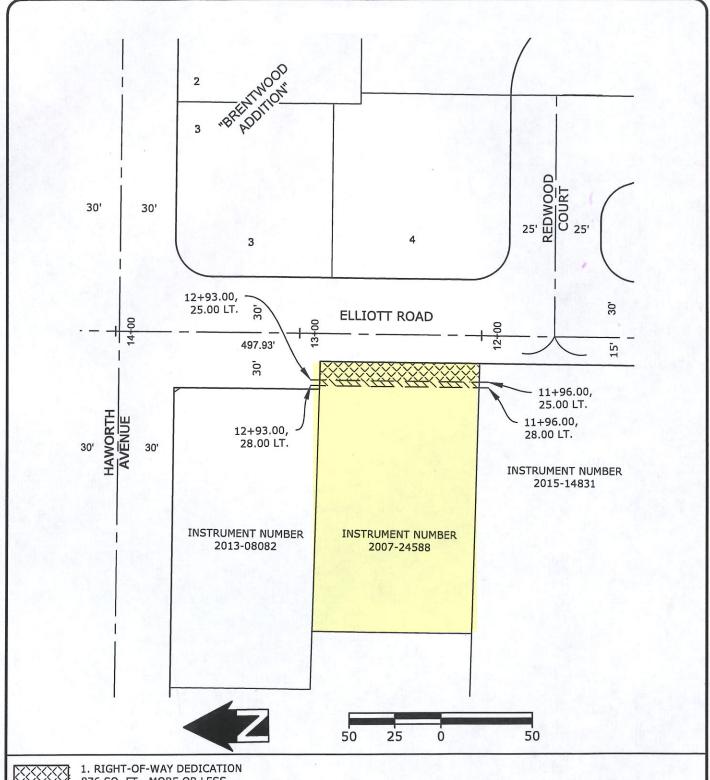

# EXHIBIT B-2 File 9\_911 Elliott Road Proposed grading

1. RIGHT-OF-WAY DEDICATION 876 SQ. FT. MORE OR LESS 2. PERMANENT UTILITY EASEMENT 262 SQ. FT. MORE OR LESS

ELLIOTT ROAD
N. HWY.99 W. TO NEWBERG HIGH SCHOOL

The Elliott Road Improvement Project is minimizing Right-of-way acquisition along the corridor resulting in four (4) parcels requiring less than the minimum right-of-way per NMC.

- File 7 807 N Elliott Road: Varies from 25.5' to 23.5' of Right-of-way with an additional 3' of Public Utility Easement.
- File 9 911 N Elliott Road: 23' of ROW with an additional 3' of Public Utility Easement.
- ➤ File 10 1007 N Elliott Road: 25' of ROW with an additional 3' of Public Utility Easement.
- File 22 704 N Elliott Road: Varies from 25' to 29' of Right-of-way with an additional 4.5' of Public Utility Easement.

**Finding:** The applicant indicates the properties at 807 N Elliott Road and 911 N Elliott Road requires modification of street right-of-way width because of the necessity to preserve existing trees and to minimize impact to the green features of the N Elliott Road corridor according to subsection (H)(1)(c). At 807 N Elliott Road the narrowed right-of-way design would preserve two (2) existing palm trees which are unique to the neighborhood area. At 911 NE Elliott Road the narrowed right-of-way design preserves five (5) deciduous trees which is part of the neighborhood character.