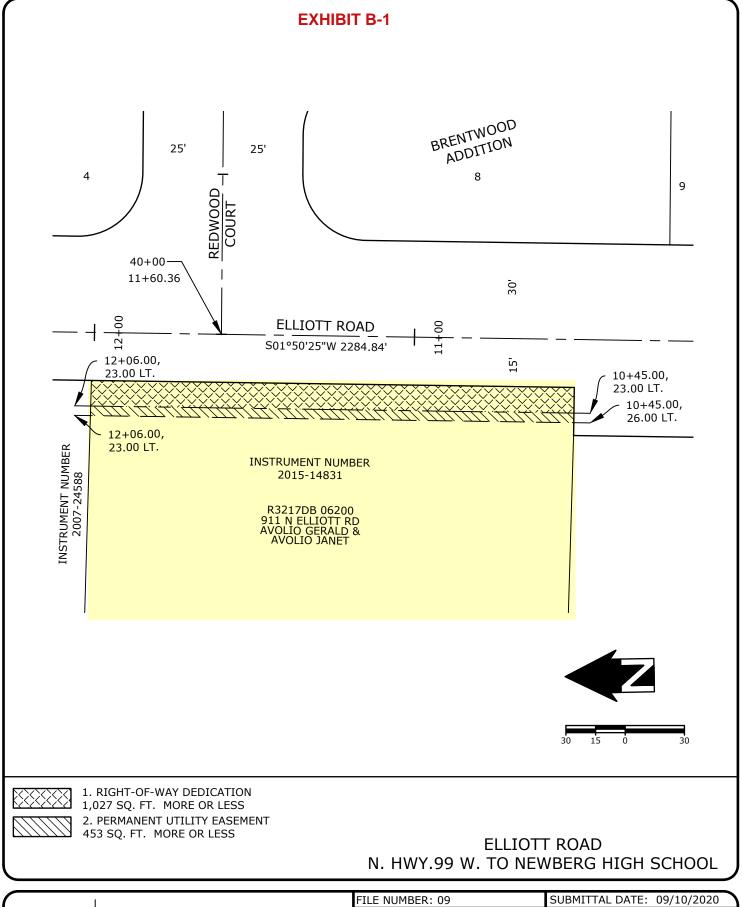

The Elliott Road Improvement Project is minimizing Right-of-way acquisition along the corridor resulting in four (4) parcels requiring less than the minimum right-of-way per NMC.

- File 7 807 N Elliott Road: Varies from 25.5' to 23.5' of Right-of-way with an additional 3' of Public Utility Easement.
- File 9 911 N Elliott Road: 23' of ROW with an additional 3' of Public Utility Easement.
- ➤ File 10 1007 N Elliott Road: 25' of ROW with an additional 3' of Public Utility Easement.
- File 22 704 N Elliott Road: Varies from 25' to 29' of Right-of-way with an additional 4.5' of Public Utility Easement.

**Finding:** The applicant indicates the properties at 807 N Elliott Road and 911 N Elliott Road requires modification of street right-of-way width because of the necessity to preserve existing trees and to minimize impact to the green features of the N Elliott Road corridor according to subsection (H)(1)(c). At 807 N Elliott Road the narrowed right-of-way design would preserve two (2) existing palm trees which are unique to the neighborhood area. At 911 NE Elliott Road the narrowed right-of-way design preserves five (5) deciduous trees which is part of the neighborhood character.

The property at 1007 N Elliott Road requires transition of the narrower street right-of-way to full width to the north as a result of preserving existing trees to the south according to subsection (H)(1)(c).

Staff concurs with the applicant because narrowing the right-of-way design preserve trees and allows for transitions to occur from where the right-of-way is narrowed back to its full width required by NMC 15.505.030 G.