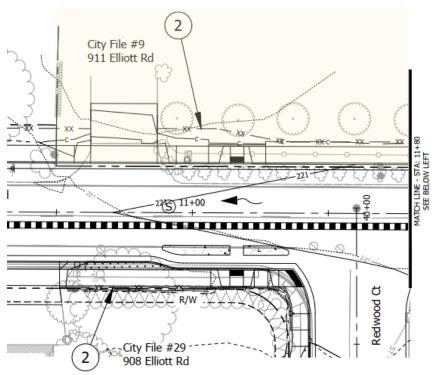

## File 7\_807 Elliott Road Proposed grading

TAX LOT: 06200 TAX MAP: 3 2 1 ADDRESS: 911

FILE NUMBER: 09 SUBMITTAL DATE: 09/10/2020

TAX LOT: 06200 REVISED DATE:

TAX MAP: 3 2 17DB REVISED DATE:

ADDRESS: 911 N ELLIOTT ROAD

# EXHIBIT B-2 File 9\_911 Elliott Road Proposed grading

1. RIGHT-OF-WAY DEDICATION 876 SQ. FT. MORE OR LESS 2. PERMANENT UTILITY EASEMENT 262 SQ. FT. MORE OR LESS

ELLIOTT ROAD
N. HWY.99 W. TO NEWBERG HIGH SCHOOL

The Elliott Road Improvement Project is minimizing Right-of-way acquisition along the corridor resulting in four (4) parcels requiring less than the minimum right-of-way per NMC.

- File 7 807 N Elliott Road: Varies from 25.5' to 23.5' of Right-of-way with an additional 3' of Public Utility Easement.
- File 9 911 N Elliott Road: 23' of ROW with an additional 3' of Public Utility Easement.
- ➤ File 10 1007 N Elliott Road: 25' of ROW with an additional 3' of Public Utility Easement.
- File 22 704 N Elliott Road: Varies from 25' to 29' of Right-of-way with an additional 4.5' of Public Utility Easement.

**Finding:** The applicant indicates the properties at 807 N Elliott Road and 911 N Elliott Road requires modification of street right-of-way width because of the necessity to preserve existing trees and to minimize impact to the green features of the N Elliott Road corridor according to subsection (H)(1)(c). At 807 N Elliott Road the narrowed right-of-way design would preserve two (2) existing palm trees which are unique to the neighborhood area. At 911 NE Elliott Road the narrowed right-of-way design preserves five (5) deciduous trees which is part of the neighborhood character.