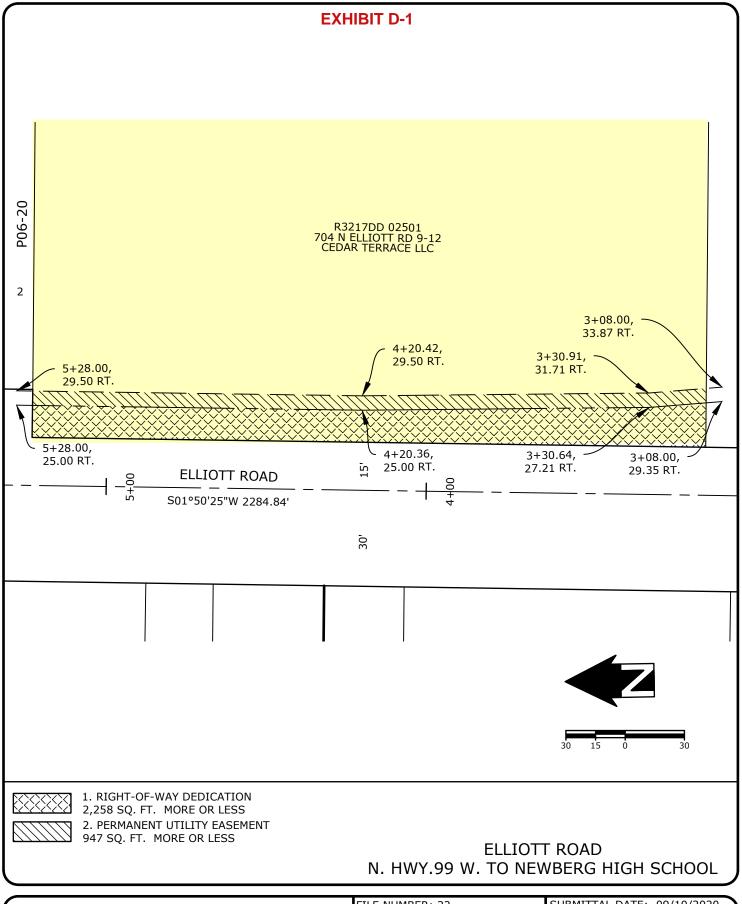

The Elliott Road Improvement Project is minimizing Right-of-way acquisition along the corridor resulting in four (4) parcels requiring less than the minimum right-of-way per NMC.

- File 7 807 N Elliott Road: Varies from 25.5' to 23.5' of Right-of-way with an additional 3' of Public Utility Easement.
- File 9 911 N Elliott Road: 23' of ROW with an additional 3' of Public Utility Easement.
- ➤ File 10 1007 N Elliott Road: 25' of ROW with an additional 3' of Public Utility Easement.
- File 22 704 N Elliott Road: Varies from 25' to 29' of Right-of-way with an additional 4.5' of Public Utility Easement.

| FILE NUMBER: 22             | SUBMITTAL DATE: 09/10/2020 |
|-----------------------------|----------------------------|
| TAX LOT: 02501              | REVISED DATE:              |
| TAX MAP: 3 2 17DD           | REVISED DATE:              |
| ADDRESS: 704 N ELLIOTT ROAD |                            |

# File 22\_704 Elliott Road Proposed grading