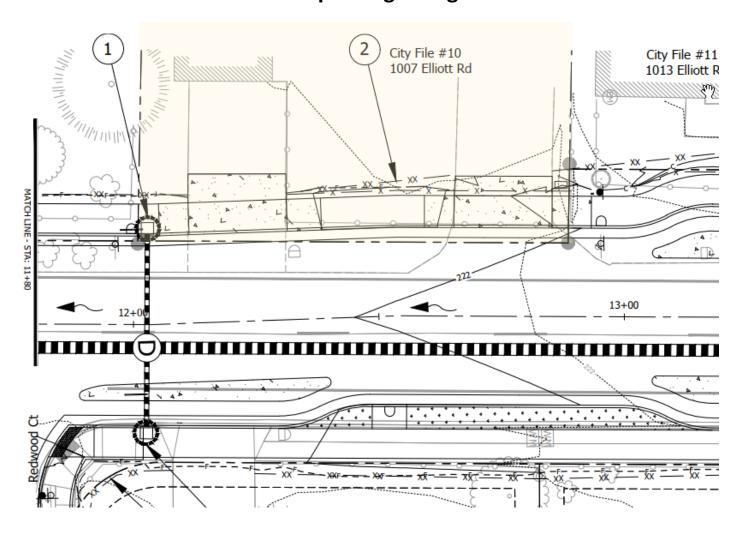

CES NW 13190 SW 68th Parkway, Suite 150 Tigard, Oregon 97223 503.968.6655 www.cesnw.com

| FILE NUMBER: 10             | SUBMITTAL DATE: 7/14/2021 |
|-----------------------------|---------------------------|
| TAX LOT: 06100              | REVISED DATE:             |
| TAX MAP: 3 2 17DB           | REVISED DATE:             |
| ADDRESS: 1007 N ELLIOTT ROA | D                         |

#### **EXHIBIT C-2**

## File 10\_1007 Elliott Road Proposed grading

| 13190 SW 68th Parkway, Suite 150<br>Tigard, Oregon 97223<br>503.968.6655 www.cesnw.com |
|----------------------------------------------------------------------------------------|
|                                                                                        |

The Elliott Road Improvement Project is minimizing Right-of-way acquisition along the corridor resulting in four (4) parcels requiring less than the minimum right-of-way per NMC.

- File 7 807 N Elliott Road: Varies from 25.5' to 23.5' of Right-of-way with an additional 3' of Public Utility Easement.
- File 9 911 N Elliott Road: 23' of ROW with an additional 3' of Public Utility Easement.
- ➤ File 10 1007 N Elliott Road: 25' of ROW with an additional 3' of Public Utility Easement.
- File 22 704 N Elliott Road: Varies from 25' to 29' of Right-of-way with an additional 4.5' of Public Utility Easement.

The property at 1007 N Elliott Road requires transition of the narrower street right-of-way to full width to the north as a result of preserving existing trees to the south according to subsection (H)(1)(c).