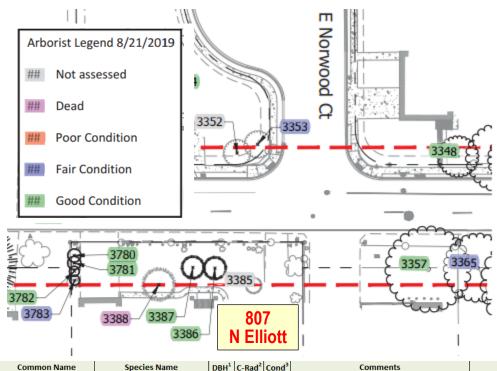

**Finding:** The applicant indicates the properties at 807 N Elliott Road and 911 N Elliott Road requires modification of street right-of-way width because of the necessity to preserve existing trees and to minimize impact to the green features of the N Elliott Road corridor according to subsection (H)(1)(c). At 807 N Elliott Road the narrowed right-of-way design would preserve two (2) existing palm trees which are unique to the neighborhood area. At 911 NE Elliott Road the narrowed right-of-way design preserves five (5) deciduous trees which is part of the neighborhood character.