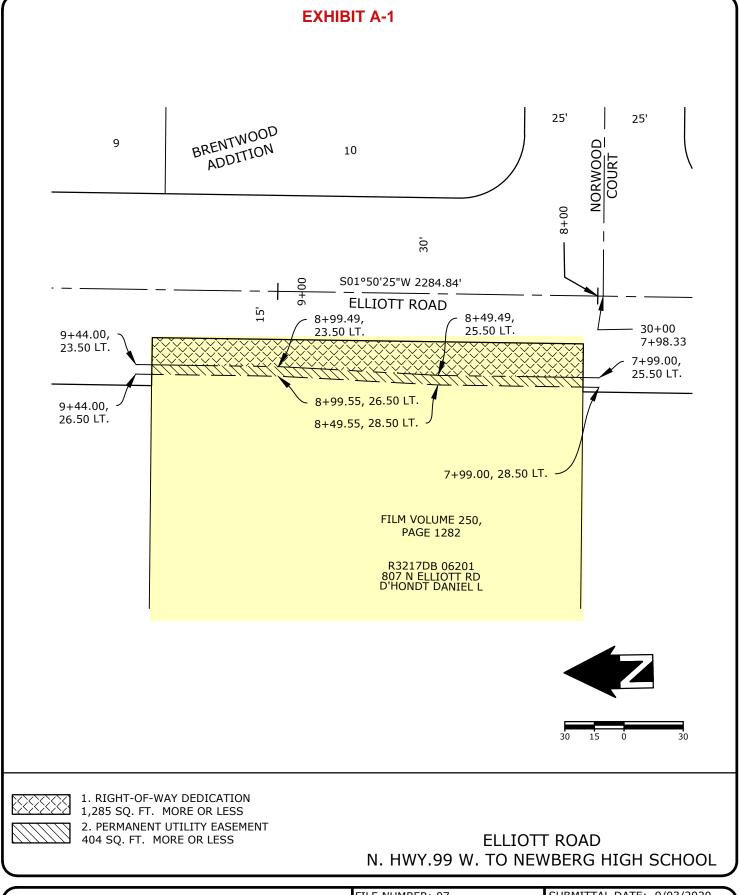

The Elliott Road Improvement Project is minimizing Right-of-way acquisition along the corridor resulting in four (4) parcels requiring less than the minimum right-of-way per NMC.

- File 7 807 N Elliott Road: Varies from 25.5' to 23.5' of Right-of-way with an additional 3' of Public Utility Easement.
- File 9 911 N Elliott Road: 23' of ROW with an additional 3' of Public Utility Easement.
- ➤ File 10 1007 N Elliott Road: 25' of ROW with an additional 3' of Public Utility Easement.
- File 22 704 N Elliott Road: Varies from 25' to 29' of Right-of-way with an additional 4.5' of Public Utility Easement.

**Finding:** The applicant indicates the properties at 807 N Elliott Road and 911 N Elliott Road requires modification of street right-of-way width because of the necessity to preserve existing trees and to minimize impact to the green features of the N Elliott Road corridor according to subsection (H)(1)(c). At 807 N Elliott Road the narrowed right-of-way design would preserve two (2) existing palm trees which are unique to the neighborhood area. At 911 NE Elliott Road the narrowed right-of-way design preserves five (5) deciduous trees which is part of the neighborhood character.

| FILE NUMBER: 07           | SUBMITTAL DATE: 9/03/2020 |
|---------------------------|---------------------------|
| TAX LOT: 06201            | REVISED DATE: 9/10/2020   |
| TAX MAP: 3 2 17DB         | REVISED DATE:             |
| ADDRESS: 807 ELLIOTT ROAD |                           |