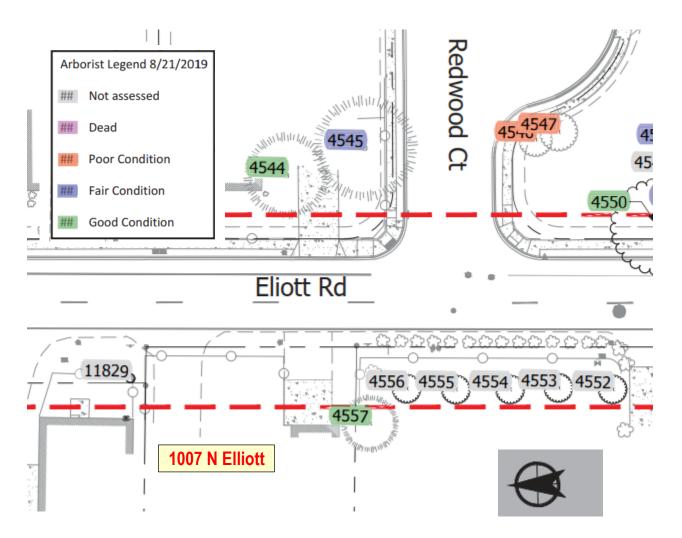

The Elliott Road Improvement Project is minimizing Right-of-way acquisition along the corridor resulting in four (4) parcels requiring less than the minimum right-of-way per NMC.

- File 7 807 N Elliott Road: Varies from 25.5' to 23.5' of Right-of-way with an additional 3' of Public Utility Easement.
- File 9 911 N Elliott Road: 23' of ROW with an additional 3' of Public Utility Easement.
- ➤ File 10 1007 N Elliott Road: 25' of ROW with an additional 3' of Public Utility Easement.
- File 22 704 N Elliott Road: Varies from 25' to 29' of Right-of-way with an additional 4.5' of Public Utility Easement.

**Finding:** The applicant indicates the properties at 807 N Elliott Road and 911 N Elliott Road requires modification of street right-of-way width because of the necessity to preserve existing trees and to minimize impact to the green features of the N Elliott Road corridor according to subsection (H)(1)(c). At 807 N Elliott Road the narrowed right-of-way design would preserve two (2) existing palm trees which are unique to the neighborhood area. At 911 NE Elliott Road the narrowed right-of-way design preserves five (5) deciduous trees which is part of the neighborhood character.

The property at 1007 N Elliott Road requires transition of the narrower street right-of-way to full width to the north as a result of preserving existing trees to the south according to subsection (H)(1)(c).

Staff concurs with the applicant because narrowing the right-of-way design preserve trees and allows for transitions to occur from where the right-of-way is narrowed back to its full width required by NMC 15.505.030 G.