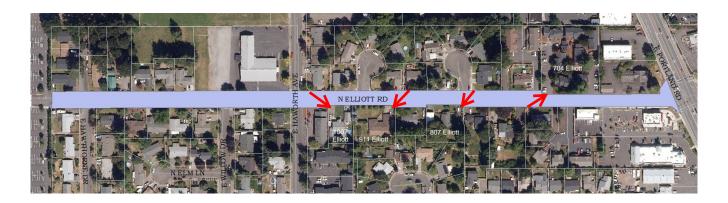

The Elliott Road Improvement Project is minimizing Right-of-way acquisition along the corridor resulting in four (4) parcels requiring less than the minimum right-of-way per NMC.

- File 7 807 N Elliott Road: Varies from 25.5' to 23.5' of Right-of-way with an additional 3' of Public Utility Easement.
- File 9 911 N Elliott Road: 23' of ROW with an additional 3' of Public Utility Easement.
- ➤ File 10 1007 N Elliott Road: 25' of ROW with an additional 3' of Public Utility Easement.
- File 22 704 N Elliott Road: Varies from 25' to 29' of Right-of-way with an additional 4.5' of Public Utility Easement.

#### Given the following:

• NMC Section 15.505 applies to this Elliott Road Improvement Project, a capital improvement project.

- NMC 15.505.030(G) Street Width & Design Standards for Major Collector is 36' curb-to-curb (2-12' travel lanes, 2-6' bike lanes), 2-5' planter strips, 2-5' sidewalks → Total 56' of physical improvements. Typical sections show an additional 0.5' behind sidewalk to ROW. This gives a minimum ROW width of 57' as noted in NMC, or 28.5' ½ Street width.
- The Elliott Road Improvement Project is minimizing Right-of-way acquisition along the corridor resulting in four (4) parcels acquiring less than the minimum per NMC.
  - o File 7 807 Elliott Road: Varies from 25.5' to 23.5' of Right-of-way with an additional 3' of Public Utility Easement.
  - o File 9 911 Elliott Road: 23' of ROW with an additional 3' of Public Utility Easement.
  - o File 10 1007 Elliott Road: 25' of ROW with an additional 3' of Public Utility Easement.
  - o File 22 704 Elliott Road: Varies from 25' to 29' of Right-of-way with an additional 4.5' of Public Utility Easement.
- NMC 15.505.030(H): Modification of Street Right-of-Way Width requires a Type II application to the Planning Director.
  - o a. Unusual topographic conditions require a reduced width or grade separation of improved surfaces; or
  - o b. Lot shape or configuration precludes accessing a proposed development with a street which meets the full standards of this section; or
  - o c. A modification is necessary to preserve trees or other natural features determined by the City to be significant to the aesthetic character of the area; or
  - o d. A planned unit development is proposed and the modification of street standards is necessary to provide greater privacy or aesthetic quality to the development.