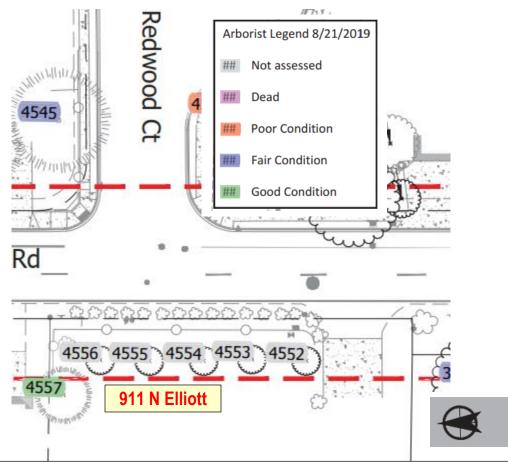

The Elliott Road Improvement Project is minimizing Right-of-way acquisition along the corridor resulting in four (4) parcels requiring less than the minimum right-of-way per NMC.

- File 7 807 N Elliott Road: Varies from 25.5' to 23.5' of Right-of-way with an additional 3' of Public Utility Easement.
- File 9 911 N Elliott Road: 23' of ROW with an additional 3' of Public Utility Easement.
- ➤ File 10 1007 N Elliott Road: 25' of ROW with an additional 3' of Public Utility Easement.
- File 22 704 N Elliott Road: Varies from 25' to 29' of Right-of-way with an additional 4.5' of Public Utility Easement.

**Finding:** The applicant indicates the properties at 807 N Elliott Road and 911 N Elliott Road requires modification of street right-of-way width because of the necessity to preserve existing trees and to minimize impact to the green features of the N Elliott Road corridor according to subsection (H)(1)(c). At 807 N Elliott Road the narrowed right-of-way design would preserve two (2) existing palm trees which are unique to the neighborhood area. At 911 NE Elliott Road the narrowed right-of-way design preserves five (5) deciduous trees which is part of the neighborhood character.

The property at 1007 N Elliott Road requires transition of the narrower street right-of-way to full width to the north as a result of preserving existing trees to the south according to subsection (H)(1)(c).