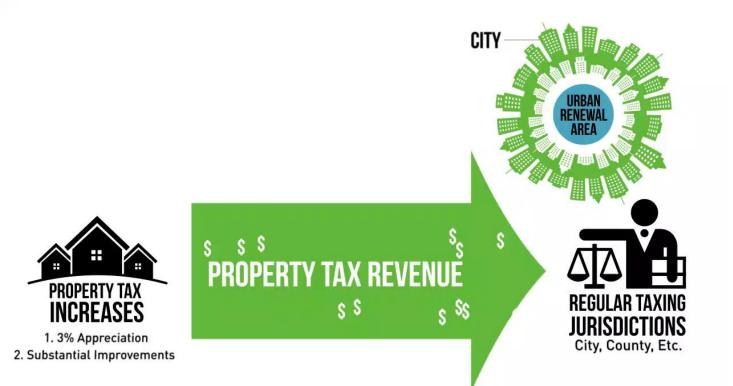

### IMPACTS TO TAXING DISTRICTS

- Urban Renewal does not provide new money
  - Diverts funds that would go to other property tax districts
- Continue receiving taxes on frozen base
- Temporarily forego taxes on any growth in Urban Renewal Area
- Growth may not have occurred but not for urban renewal

### URBAN RENEWAL IMPACT Regular Taxing District

**Elaine Howard Consulting LLC** 