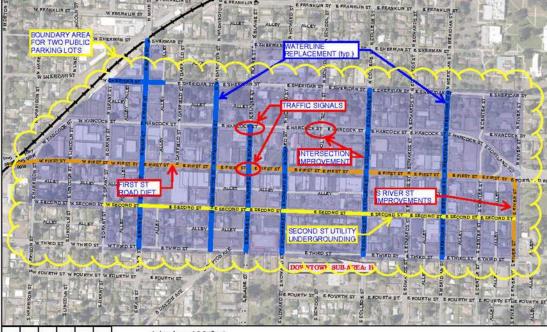

nd Infrastructure



0 200 400 800 Feet 1 inch = 400 feet

Communic States: VLD TH3 UXDH Darshhar Cingen Kann 705, JADI Yan Teol Regions: Linna Kannan Kann Daran Kann Zahar Kann Zahar Kann Zahar Kannan Pimer Kannan Kannan Kanna Kannan Kannan Kanna Kannan Kannan





### Subarea F Transportation and Infrastructure



200 400 800 Feet 1 inch = 400 feet

D





### SUBAREAS G & H

### Subarea G Transportation and Infrastructure



200 400 800 Feet 1 inch = 400 feet

Camerosa Sparan - 400 1133 MARIA Sa Shara Oragan Aso - 1465 1461 Fee Inn Manatan Lawara Camerosa (193 MARI Bau, a Man, Ameropa (193 MARI Sanatan Sanatan - 123 MBR Camero Marama - 123 MBR Camero Marama - 123 MBR Lamatan Danatan - 40200 Lamatan Oraga - 40200 Lamatan Oraga - 40200 Lamatan Danatan - 40200 Lamatan - 40200 Lamatan







Subarea H Transportation / Infrastructure / Utilities / Parking

200 400 800 Feet 1 inch = 400 feet

Compare Solverni (KD) (FLS UKOFI Solver) Solver (Creater Name / FDS 2451 File Inte Magnan Lawar (Solvernia) (KD) Daum Manu Alampia (KD) Mark Solver 2 (KD) Mark Solver 2 (KD) Compare Magna (FLS 2555 Compare Magna (FLS 2555 Compare Magna (FLS 2555 Compare Magna (FLS 2555 Compare Magna (FLS 2555) Compare Magna (FLS 25555)

мироятичат чоп од то и. L чадата DS-G. ичеда и ис. L чадата То-с пировано и на ис. рако на ис. са из то то станита и ис. са из на ис. Са из то са из на измота и ис. на ис. са измата По стана и ис. ис. и ис. са измата о си чировати и ка то то ис. са ис. и пирада о чаровати и ка то то ис. ессисати иси и то исала





## IMPACT TO CITY OF NEWBERG

Urban renewal projects will