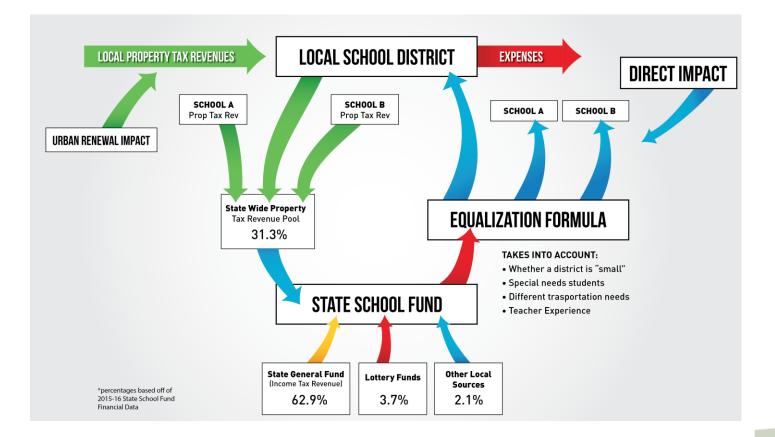

## URBAN RENEWAL AND LOCAL SCHOOL DISTRICTS

An Indirect Impact

Elaine Howard Consulting LLC

### URBAN RENEWAL IMPACT Regular Taxing District

**Elaine Howard Consulting LLC** 

### URBAN RENEWAL IMPACT LOCAL SCHOOLS

### IMPACTS TO TAXING DISTRICTS

- Urban Renewal does not provide new money
  - Diverts funds that would go to other property tax districts
- Continue receiving taxes on frozen base
- Temporarily forego taxes on any growth in Urban Renewal Area
- Growth may not have occurred but not for urban renewal