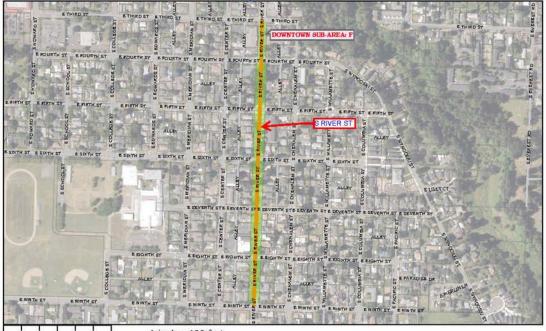

### Subarea G Transportation and Infrastructure

200 400 800 Feet 1 inch = 400 feet

Camerosa Sparan - 400 1133 MARIA Sa Shara Oragan Aso - 1465 1461 Fee Inn Manatan Lawara Camerosa (193 MARI Bau, a Man, Ameropa (193 MARI Sanatan Sanatan - 123 MBR Camero Marama - 123 MBR Camero Marama - 123 MBR Lamatan Danatan - 40200 Lamatan Oraga - 40200 Lamatan Oraga - 40200 Lamatan Danatan - 40200 Lamatan - 40200 Lamatan