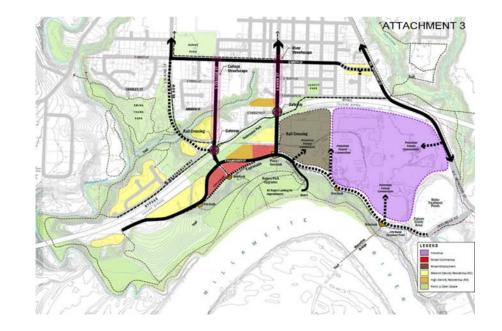

### URBAN RENEWAL DISTRICT SUBAREAS

- 600 acres
- \$106.4M Maximum Indebtedness
- Downtown & Riverfront
- Connections Blaine St & River St

### SUBAREAS A & B