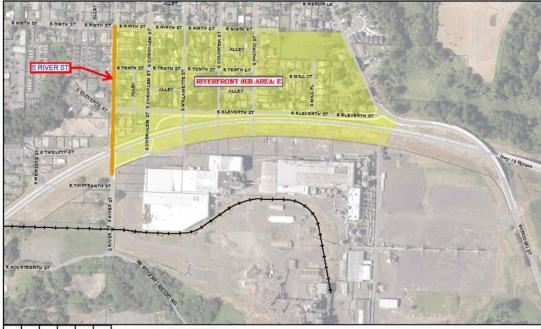

### Subarea E Transportation and Infrastructure

0 200 400 800 Feet 1 inch = 400 feet

Communic States: VLD TH3 UXDH Darshhar Cingen Kann 705, JADI Yan Teol Regions: Linna Kannan Kann Daran Kann Zahar Kann Zahar Kann Zahar Kannan Pimer Kannan Kannan Kanna Kannan Kannan Kanna Kannan Kannan