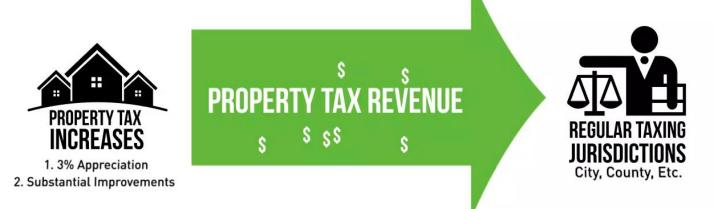

### IMPACTS TO TAXING DISTRICTS

- Urban Renewal does not provide new money
  - Diverts funds that would go to other property tax districts
- Continue receiving taxes on frozen base
- Temporarily forego taxes on any growth in Urban Renewal Area
- Growth may not have occurred but not for urban renewal