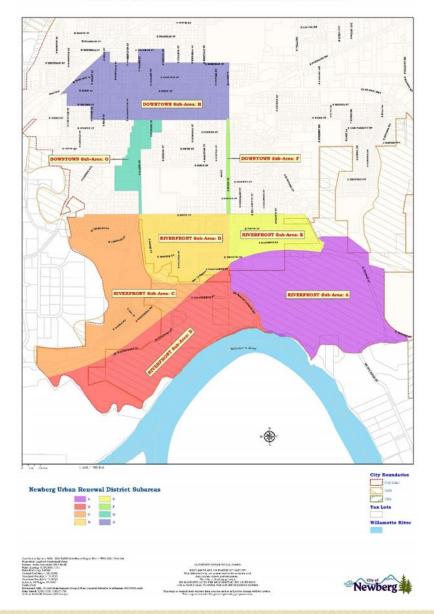

### URBAN RENEWAL DISTRICT SUBAREAS

- 600 acres
- \$106.4M Maximum Indebtedness
- Downtown & Riverfront
- Connections Blaine St & River St