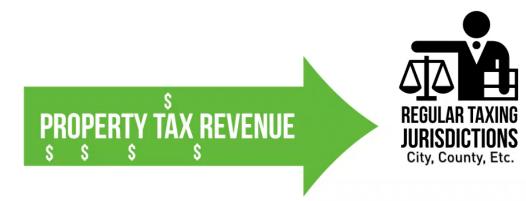

### IMPACTS TO TAXING DISTRICTS

- Urban Renewal does not provide new money
  - Diverts funds that would go to other property tax districts
- Continue receiving taxes on frozen base
- Temporarily forego taxes on any growth in Urban Renewal Area
- Growth may not have occurred but not for urban renewal