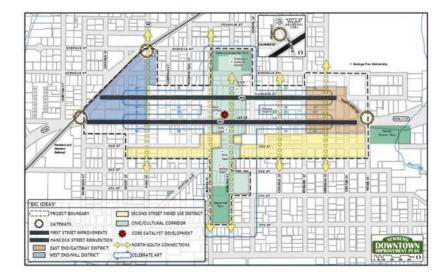

### URBAN RENEWAL PLAN & REPORT

- > Ad Hoc Citizens Advisory Committee met 8 times
- Public Engagement: Web page, fact sheets, videos, community presentations, social media
- Planning Commission/City Council Briefings
- Informing Taxing Districts on Plan & Report status

### URBAN RENEWAL DISTRICT SUBAREAS

- 600 acres
- \$106.4M Maximum Indebtedness
- Downtown & Riverfront
- Connections Blaine St & River St