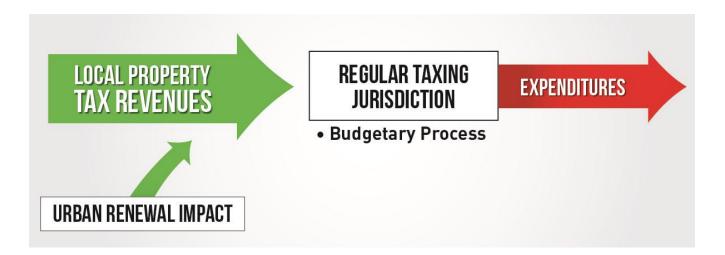

## IMPACTS TO TAXING DISTRICTS

- Urban Renewal does not provide new money
  - Diverts funds that would go to other property tax districts
- Continue receiving taxes on frozen base
- Temporarily forego taxes on any growth in Urban Renewal Area
- Growth may not have occurred but not for urban renewal