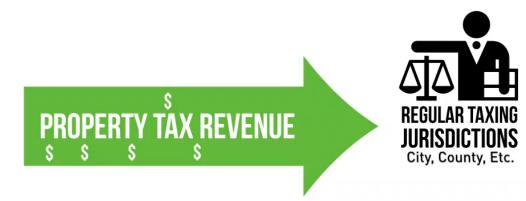

## IMPACTS TO TAXING DISTRICTS

- Urban Renewal does not provide new money
  - Diverts funds that would go to other property tax districts
- Continue receiving taxes on frozen base
- Temporarily forego taxes on any growth in Urban Renewal Area
- Growth may not have occurred but not for urban renewal