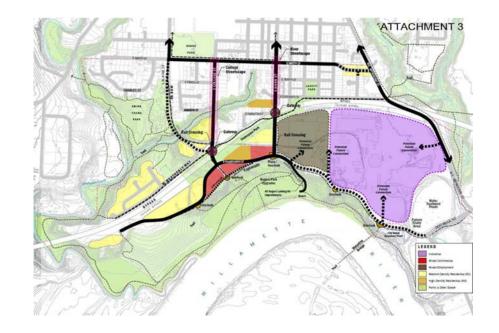

## URBAN RENEWAL DISTRICT SUBAREAS

- 600 acres
- \$106.4M Maximum Indebtedness
- Downtown & Riverfront
- Connections Blaine St & River St

## SUBAREAS A & B