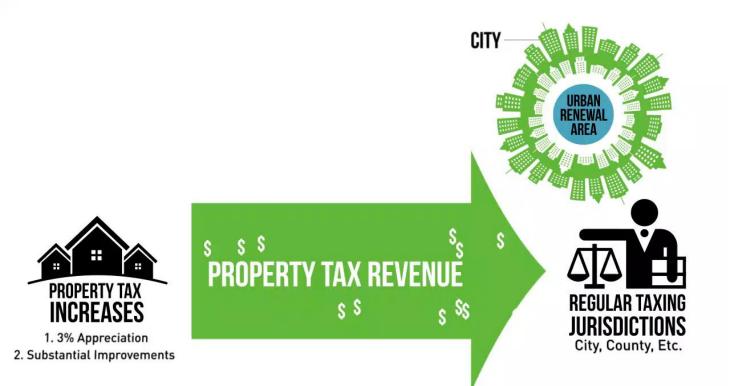

## IMPACTS TO TAXING DISTRICTS

- Urban Renewal does not provide new money
  - Diverts funds that would go to other property tax districts
- Continue receiving taxes on frozen base
- Temporarily forego taxes on any growth in Urban Renewal Area
- Growth may not have occurred but not for urban renewal