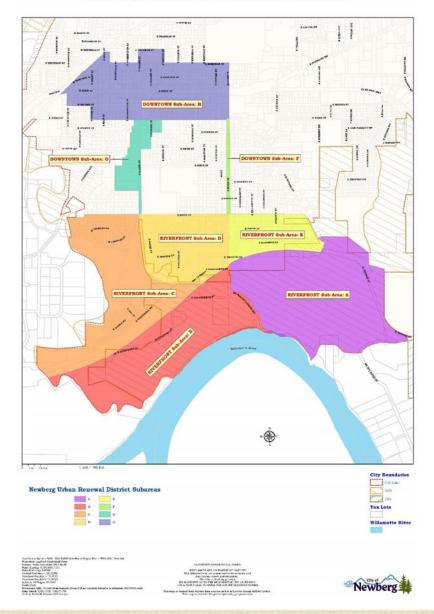

## URBAN RENEWAL DISTRICT SUBAREAS

- 600 acres
- \$106.4M Maximum Indebtedness
- Downtown & Riverfront
- Connections Blaine St & River St