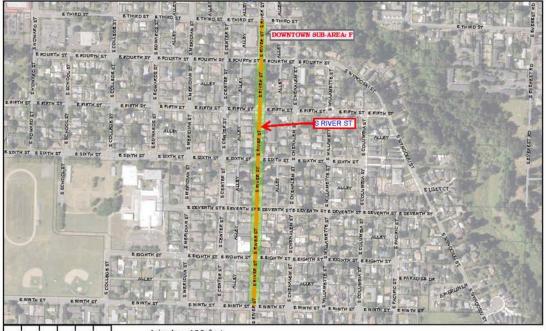

### Subarea F Transportation and Infrastructure

200 400 800 Feet 1 inch = 400 feet

Comprise & Solvern, M.O. (19.2) All ADM & SankBard Graphs March 2015, 2021 Fast Inni Danuel, enny American 1928 (2015) Parte Rance (2.2017) Parte Rance (2.2017) Parte Rance (2.2017) Sankard Parter (2.2017) Sankard Parter (2.2017) Sankard Parter (2.2017) Data Rance (2.2017) Sankard Parter (2.2017) Sankard Parter (2.2017) Sankard Parter (2.2017) Sankard Parter (2.2017)