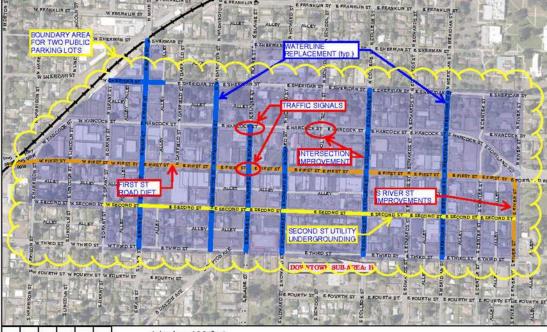

### Subarea A Transportation / Infrastructure / Trails

Central Sport 402 H33 M004 Suthan Singer Harr 1995 J451 File Int. Present survey Central Central Central David Sport Analysis H33 M004 Present Survey E 1993 M004 Present Survey E 1995 Central Horsen - 179 J458 Central Horsen - 179 J458 Limited Once 4 4880 Limited Once 4 4880 Limited Once 4 4880 Central Horsen - 1995 A13 J47 Central H37 J32 J J33 P44 Canter Montes - 05 Analys