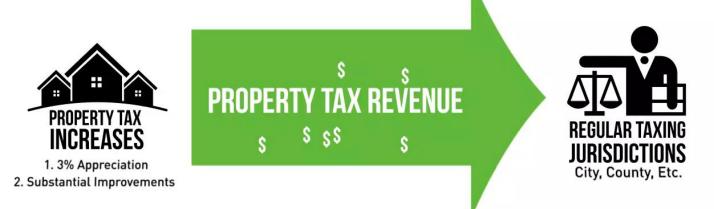

## IMPACTS TO TAXING DISTRICTS

- Urban Renewal does not provide new money
  - Diverts funds that would go to other property tax districts
- Continue receiving taxes on frozen base
- Temporarily forego taxes on any growth in Urban Renewal Area
- Growth may not have occurred but not for urban renewal