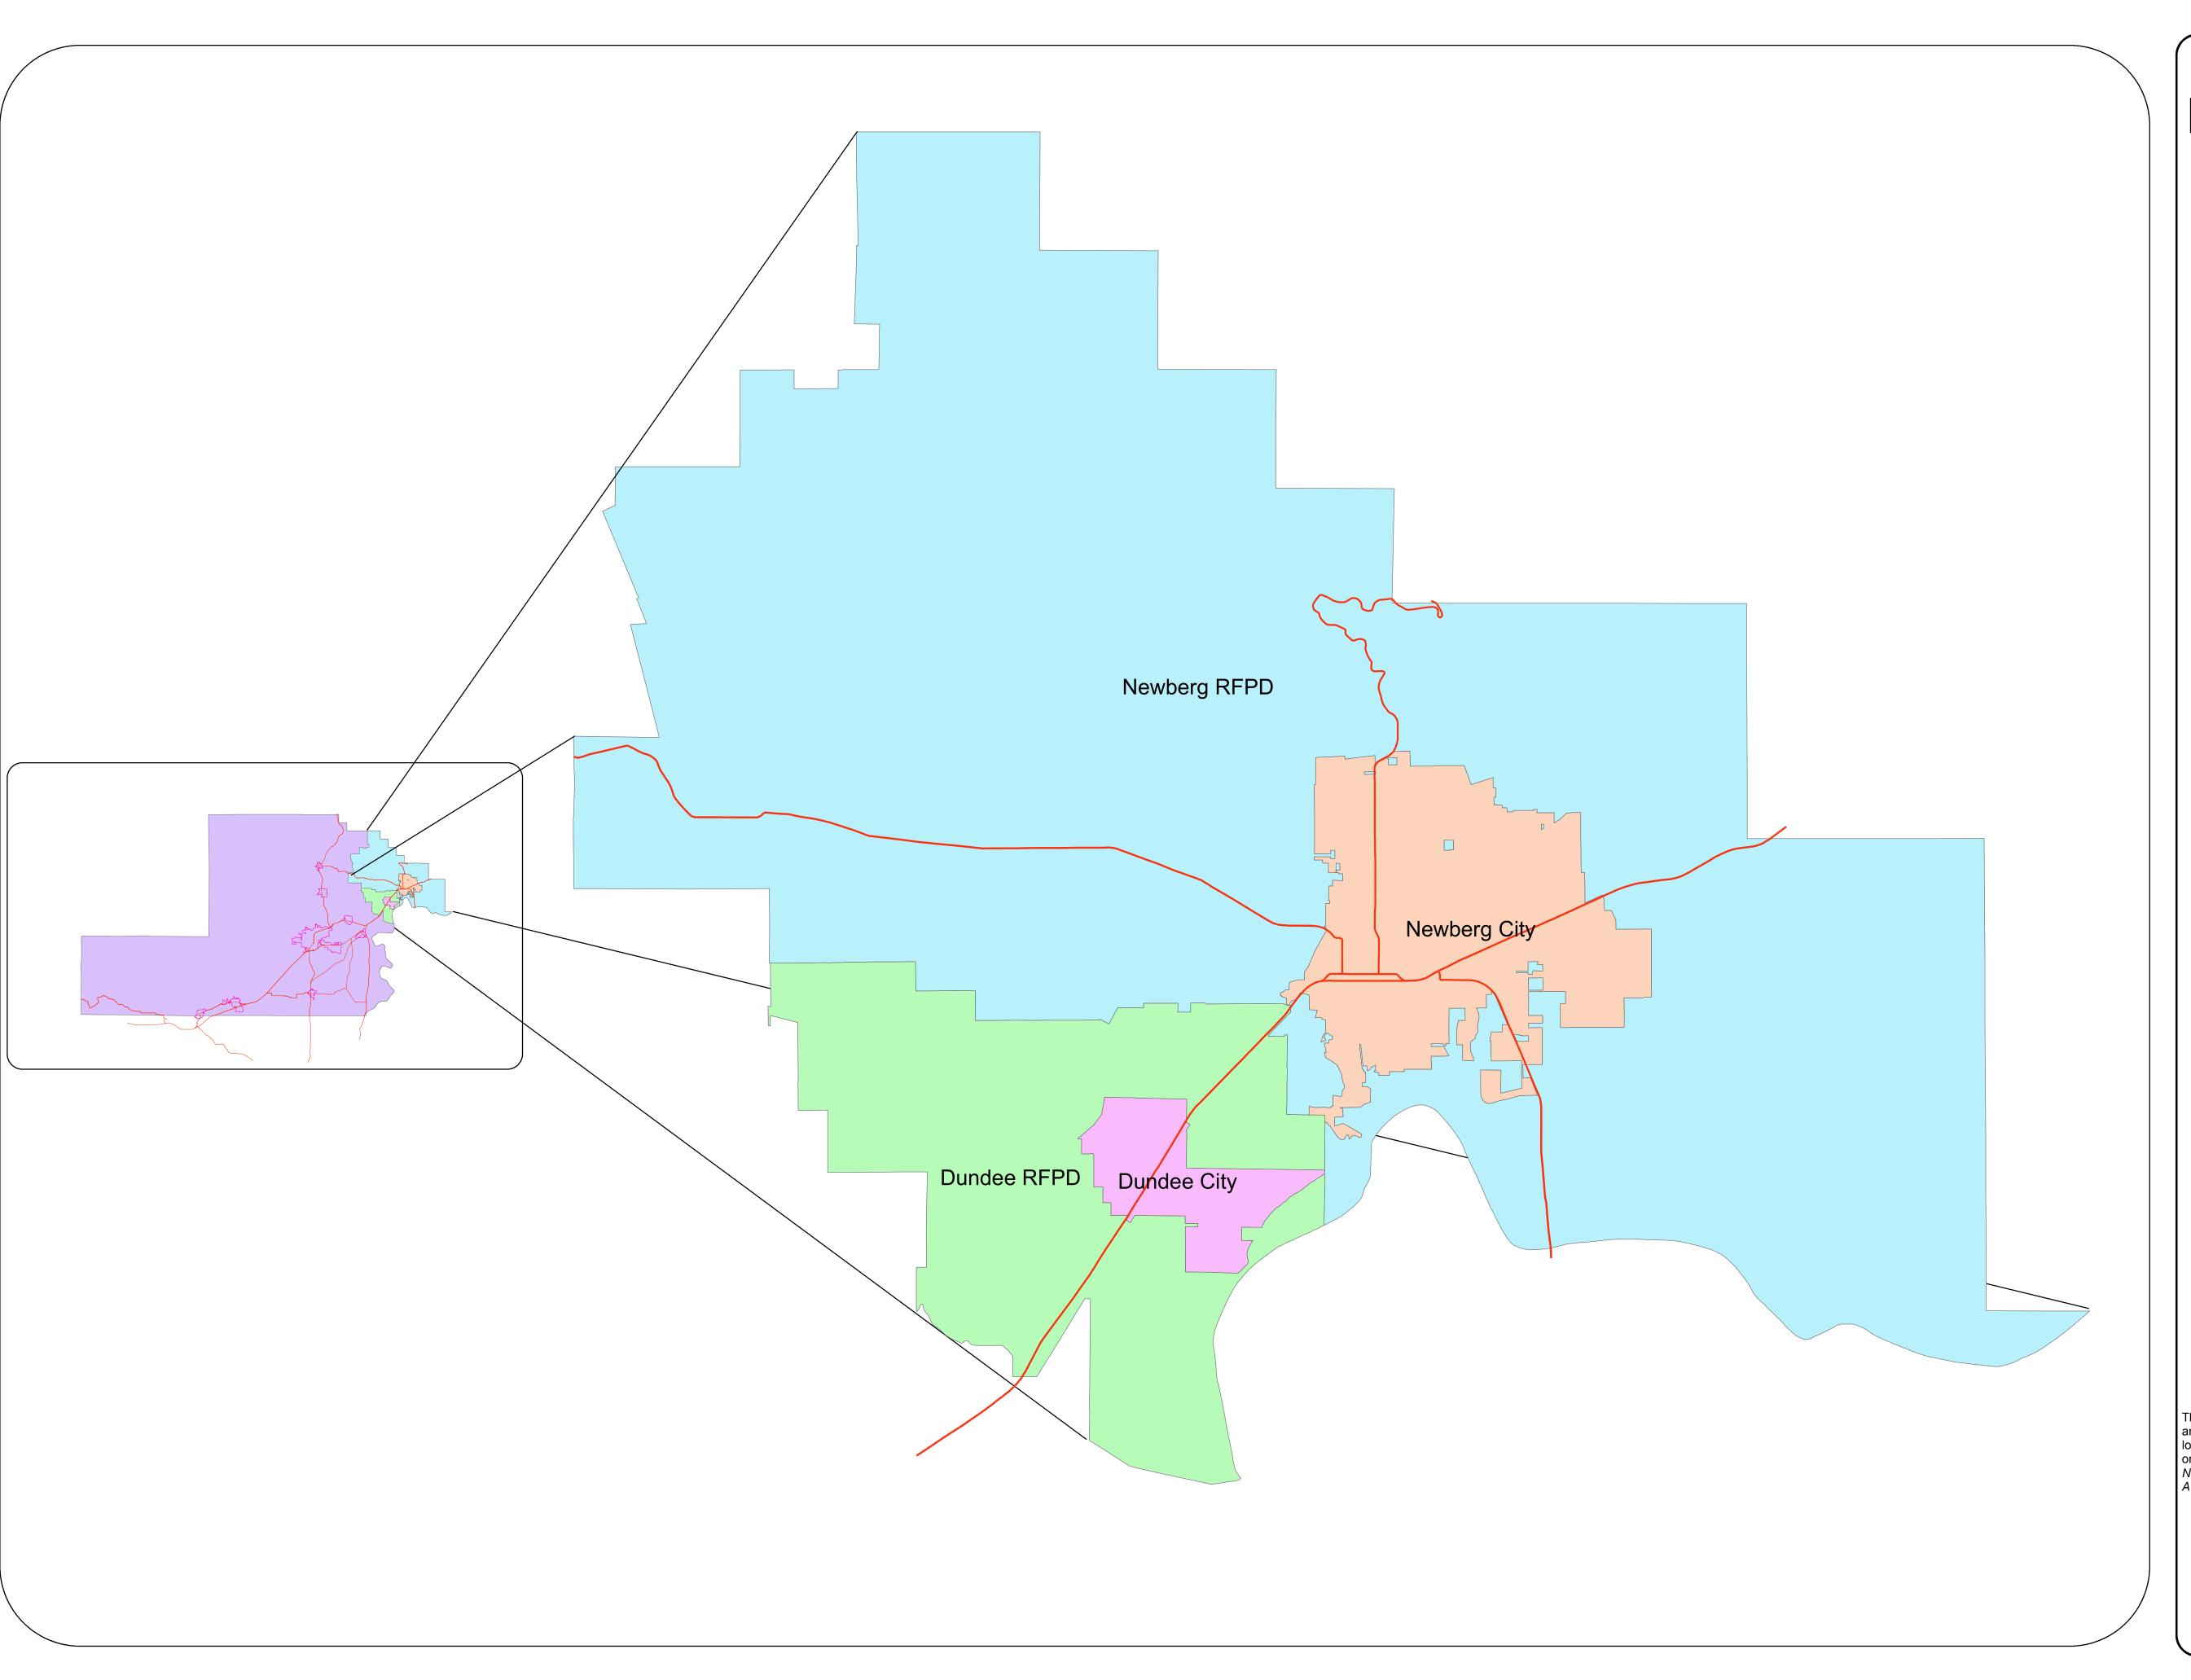

## Newberg - Dundee Fire Districts

## Map prepared for Mary Newell, Newberg Communications

August 11, 2009

Prepared by Yamhill County GIS, jpc

R:\Cities\Newberg\Mary Newell\Fire District Map.mxd