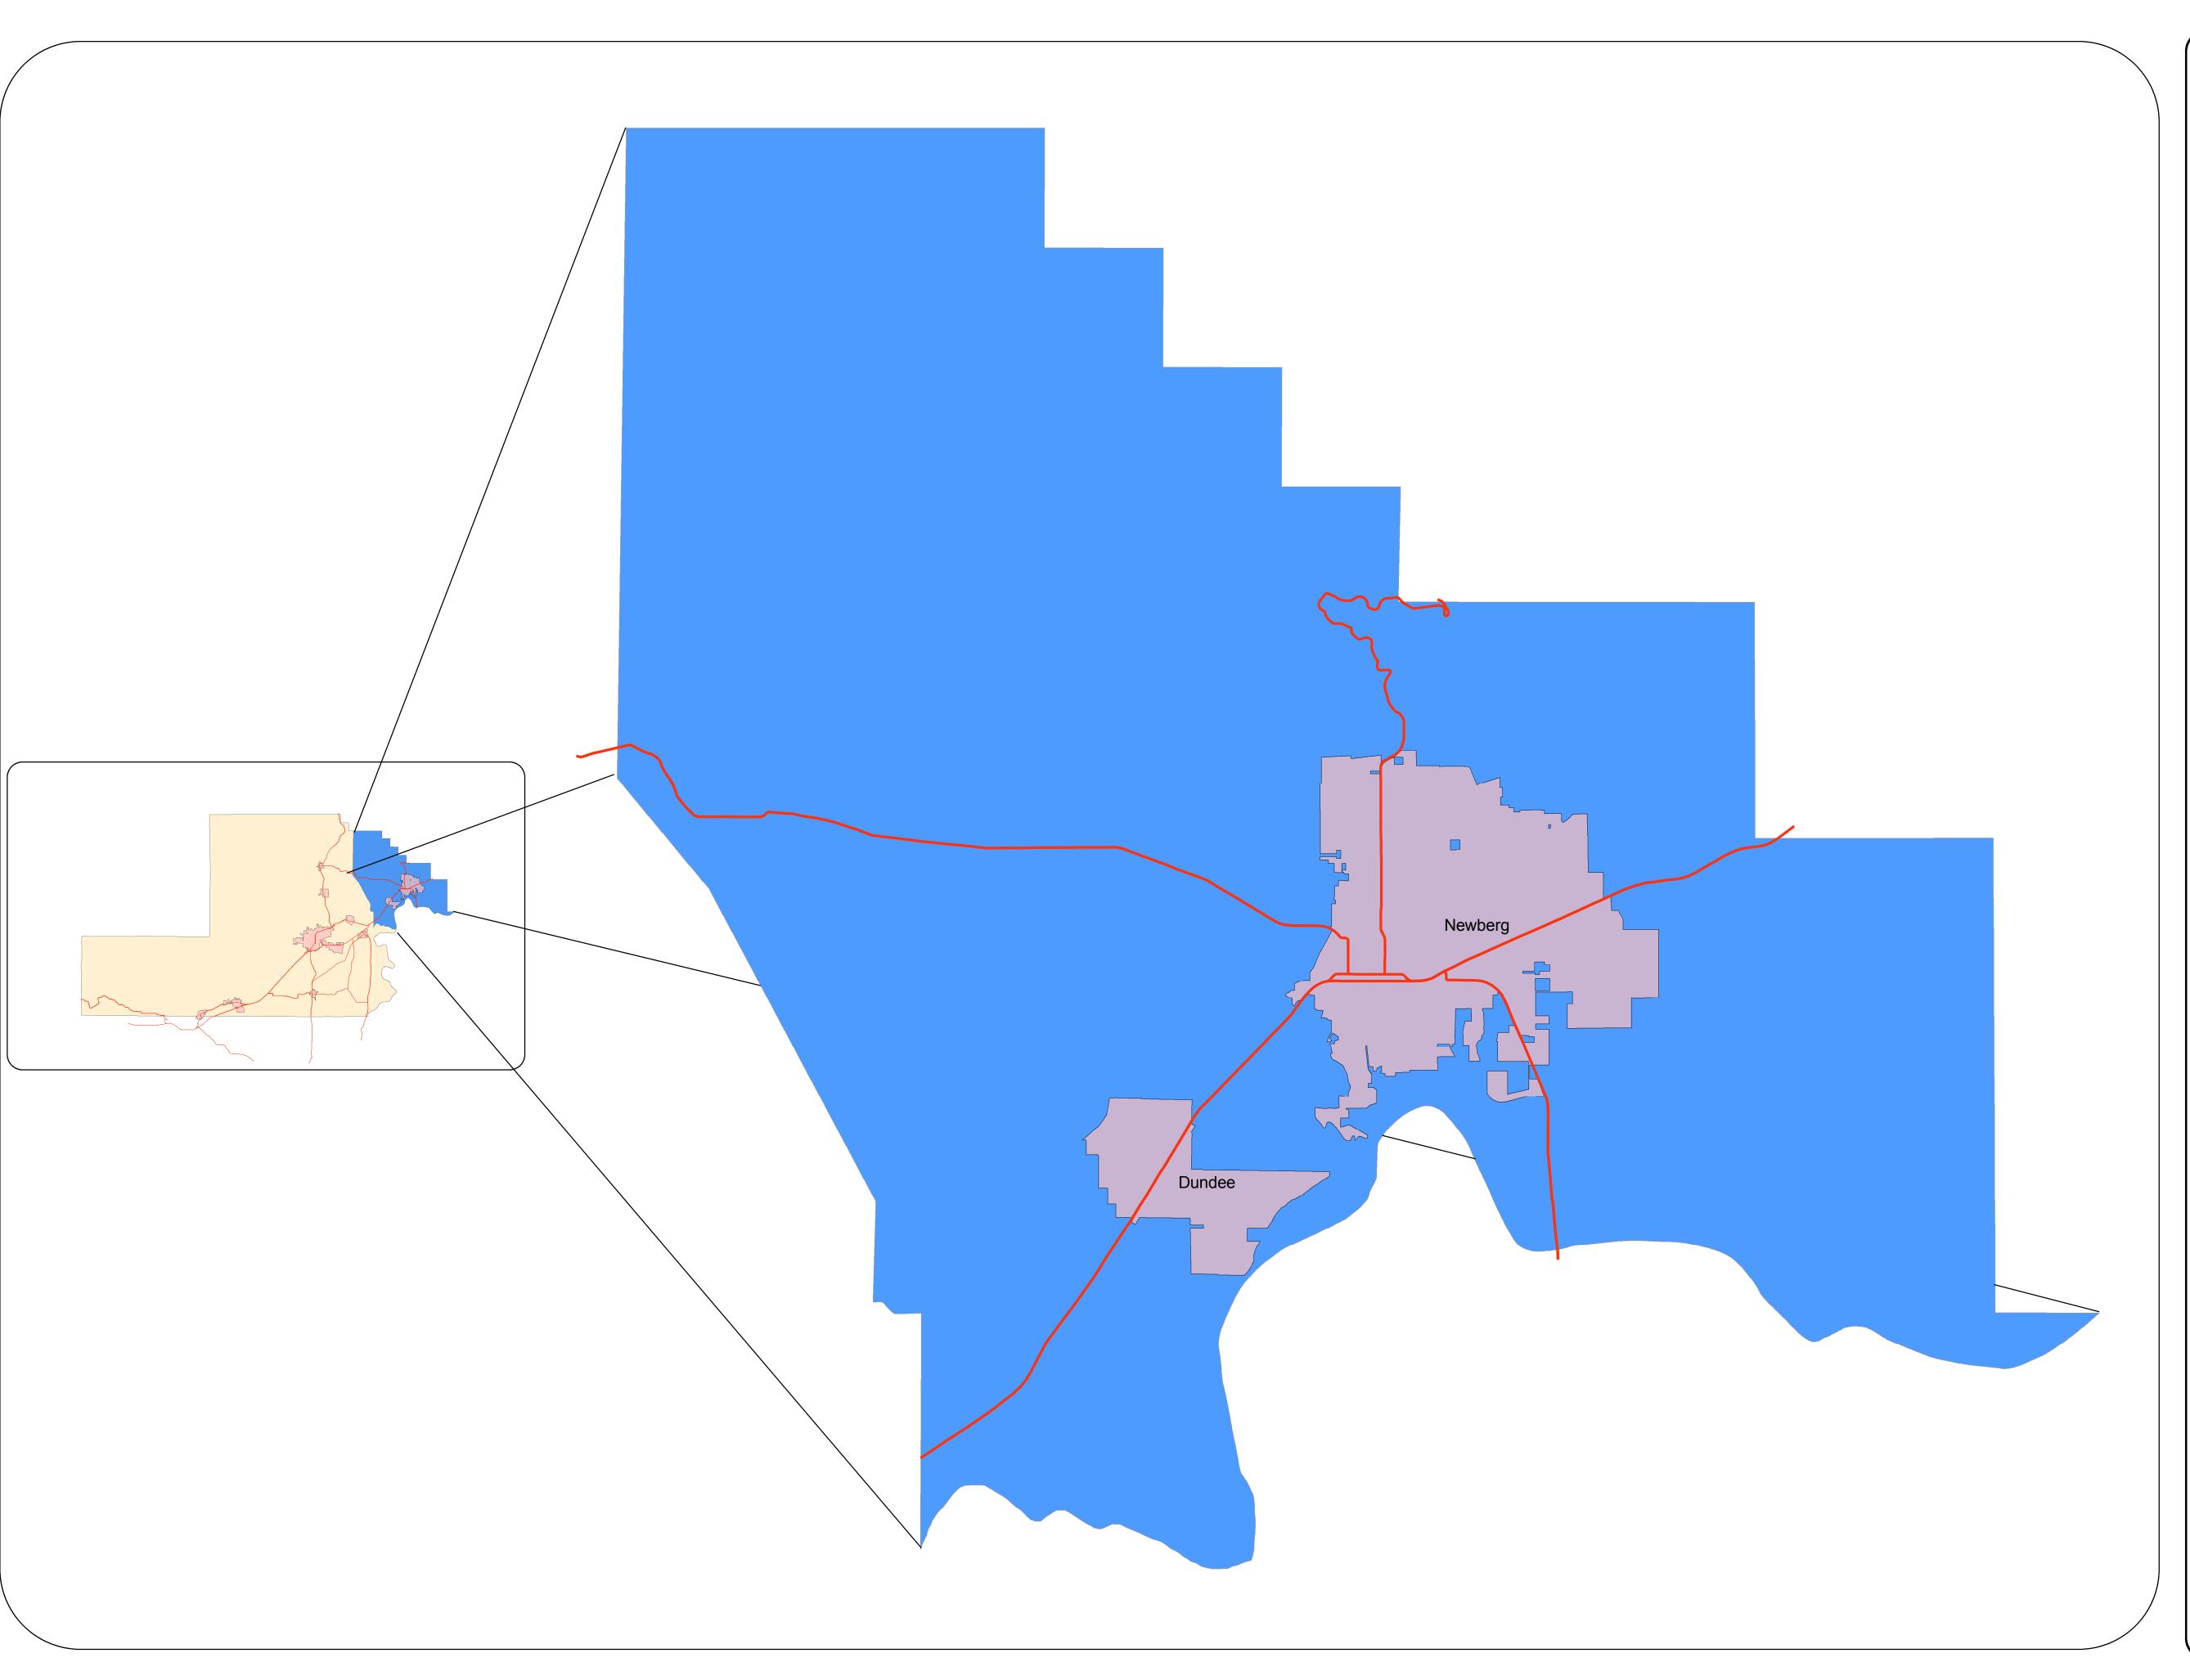

## Newberg EMS Service Area

## Map prepared for Mary Newell, Newberg Communications

August 12, 2009

Prepared by
Yamhill County GIS, jpc
R:\Cities\Newberg\Mary Newell\EMSMap.mxd