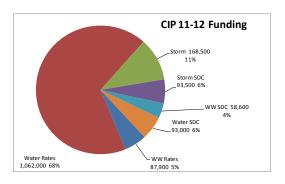

## Capital Projects Fund (Fund 04) \$1,563,500

The fund is supported through transfers as projects progress to completion. These transfers are from Water, Wastewater, Stormwater rates, systems development charges, and some grants and contributions.

#### Wastewater Financed CIP's (Fund 36) \$9,626,844

This fund is designed to account for wastewater Capital Projects that require outside funding. For fiscal year 2010-11, the City received a loan from Clean Water Services to engineer and construct a portion of the wastewater treatment plant repair, renovation and expansion. The engineering and construction will continue into 2011-12.

#### Stormwater Systems Development Fund (Fund 43) \$407,170

The development charges are based on capital improvement master plans for expansion of the systems which is required due to new development. Systems development revenue projections are based on anticipated new development. The charge is adjusted annually for inflation.

### Wastewater Systems Development Fund (Fund 46) \$1,246,680

The development charges are based on capital improvement master plans for expansion of the systems which is required due to new development. Systems development revenue projections are based on anticipated new development. The charge is adjusted annually for inflation.

#### Water Systems Development Fund (Fund 47) \$1,619,663

The development charges are based on capital improvement master plans for expansion of the systems which is required due to new development. Systems development revenue projections are based on anticipated new development. The charge is adjusted annually for inflation.