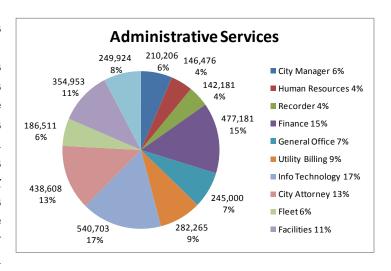

## Administrative Support Services (Fund 31) \$3,608,557

This fund provides services internally to City departments. Revenues reimbursements are based on services used. Charges for the City Manager's Office are based on percent of budget; charges for Human Resources are based on departmental FTE; Finance based on percent of operating budget; Information Technology is based on the percentage of service calls; Legal is based on the City Attorney's time; Fleet is based on

the number of department vehicles serviced by the Fleet staff; and Facilities is based on several factors including square footage.