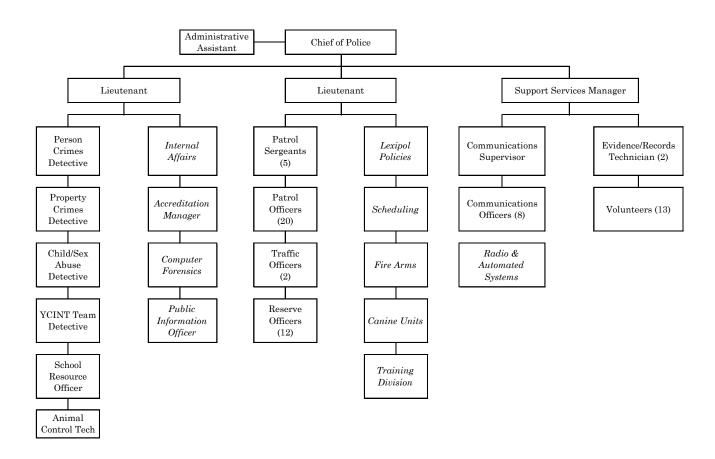

------|-------------|
|                   |                   |                 |      | EMERGENCY MEDICAL SERVICES       |      |                     |             |
| 803,361           | 801,438           | 834,766         | 6.60 | Total Personal Services          | 7.24 | 931,550             | 11.59%      |
| 390,616           | 392,407           | 436,729         |      | Total Materials and Services     |      | 429,575             | -1.64%      |
| 15,327            | 26,805            | 113,000         |      | Total Capital Outlay             |      | 6,000               | -94.69%     |
| 1,209,305         | 1,220,651         | 1,384,495       | 6.60 | TOTAL EMERGENCY MEDICAL SERVICES | 7.24 | 1,367,125           | -1.25%      |



## POLICE & COMMUNICATIONS

## Police Department



#### **Police and Communication Departments**

#### **Program Description**

The Newberg-Dundee Police Department is one of approximately 19 accredited police departments in Oregon. This is a significant accomplishment considering it requires the agency to comply with nationally recognized standards for the law enforcement profession, as adopted by the Oregon Accreditation Alliance for Law Enforcement. The City County Insurance Services contribute to the cost associated with accreditation. They recognize the risk management value of having an agency adopt and follow nationally recognized professional standards.

Public safety is provided to both Newberg and Dundee. Newberg is the second largest city in Yamhill County and in the last decade, Newberg's population increased approximately 22