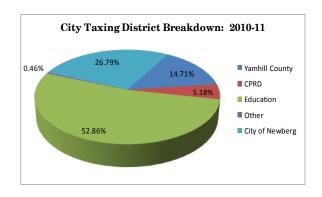

## 2010-11 Property Tax Data <sup>6</sup>

|               | Levy Inside      | Le | evy Outside | Total           |     | Total     |
|---------------|------------------|----|-------------|-----------------|-----|-----------|
| City          | <u>Tax Limit</u> |    | Tax Limit   | <u>Levy</u>     | Per | · Capita* |
| Newberg       | \$<br>6,361,288  | \$ | 450,000     | \$<br>6,811,288 | \$  | 308.65    |
| Mc Minn ville | 10,583,862       |    | 1,522,000   | 12,105,862      |     | 376.11    |
| Forest Grove  | 6,275,443        |    | 486,621     | 6,762,063       |     | 320.74    |
| Milwaukie     | 6,277,141        |    | -           | 6,277,141       |     | 309.36    |
| Oregon City   | 9,063,232        |    | 267,852     | 9,331,084       |     | 292.89    |
| Tualatin      | 7,479,281        |    | 875,140     | 8,354,421       |     | 320.66    |
| West Linn     | 6,073,894        |    | 951,768     | 7,025,662       |     | 279.81    |
| Woodburn      | 7,572,624        |    | 505,165     | 8,077,788       |     | 335.46    |
| Average       | \$<br>7,460,846  | \$ | 632,318     | \$<br>8,093,164 | \$  | 317.96    |

2010-11 Assessed Values and Tax Rates  $^{7,8}$ 

|              |    | Assessed        | Permanent    | Debt         | Total        |
|--------------|----|-----------------|--------------|--------------|--------------|
| City         | 7  | Value (\$1,000) | Tax Rate     | Tax Rate     | Tax Rate     |
| Newberg      | \$ | 1,441,923       | \$<br>4.3827 | \$<br>0.3120 | \$<br>4.6947 |
| McMinnville  |    | 2,106,858       | 5.0200       | 0.7224       | 5.7424       |
| Forest Grove |    | 1,182,841       | 5.3054       | 0.4114       | 5.7168       |
| Milwaukie    |    | 1,556,795       | 4.0681       | -            | 4.0681       |
| Oregon City  |    | 2,181,996       | 4.1590       | 0.1227       | 4.2817       |
| Tualatin     |    | 3,299,926       | 2.2665       | 0.2652       | 2.5317       |
| West Linn    |    | 2,865,044       | 2.1200       | 0.3322       | 2.4522       |
| Woodburn     |    | 1,285,406       | 6.0534       | 0.3930       | 6.4464       |
|              |    |                 |              |              |              |
| Average      |    | 1,990,099       | 4.1719       | 0.3199       | 4.4918       |