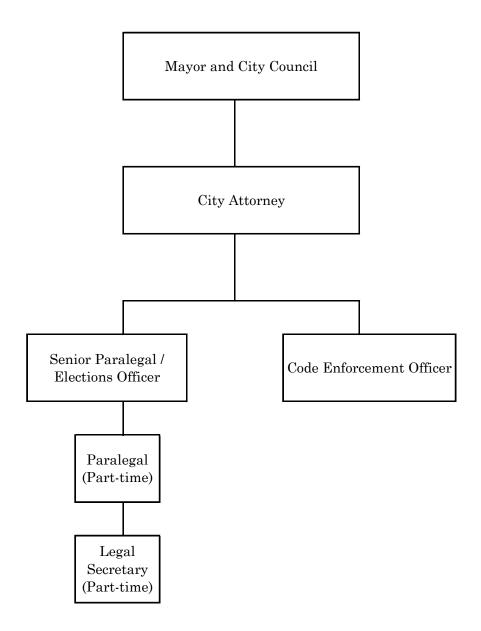

## **Department Heads**

Barton Brierley, Planning & Building Inspection Director Brian Casey, Police Chief David Brooks, Information Technology Director Janelle Nordyke, Finance Director Leah Griffith, Library Director Les Hallman, Fire Chief Rob Charles, Public Works Director Terrence Mahr, City Attorney

The City Manager is appointed by the Council to supervise the operations of the City. Departments included in the City are Police, Fire, Communications, Court, Library, Planning, Building Inspection, Public Works (Engineering, Streets, Wastewater, Water, and Stormwater Systems, Facilities Maintenance and Fleet Maintenance), City Manager's Office, Recorder, Human Resources, Emergency Management, Finance, and Information Technology. The Council also appoints the Municipal Judge and a full-time City Attorney. The City Attorney advises the Council and departments on all legal matters. The Municipal Judge presides over Municipal Court, which is held on Tuesdays.