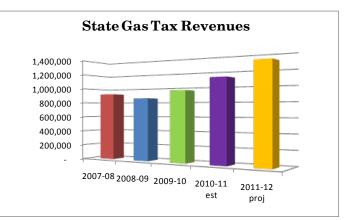

# **Street Fund (Fund 02)** \$1,592,054

The primary revenue source for this fund is the State gas tax. Revenues are received monthly from DMV, Highway Division. and Motor Carrier Transportation Branch net receipts collected. This resource, based on a per capita formula, must be used to build and maintain City streets, sidewalks, and bikeways in accordance with the State Constitution. Funds from the state

remain low for a city the size of Newberg in order to maintain its current street system and to meet its growing needs. However, an increase of \$0.06 in state gas tax implemented in January 2011 should result in more revenues allocated to the City than in previous years. Other resources include engineering fees and interest earnings.