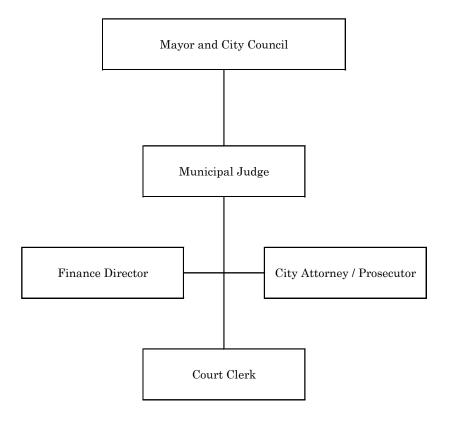

268,069   | 315,129   |      | Total Materials and Services |      | 271,559   | -13.83%  |
| -       | 16,407    | 40,590    |      | Total Capital Outlay         |      | -         | -100.00% |
| 877,295 | 1,032,855 | 1,148,267 |      | TOTAL COMMUNICATIONS         |      | 1,094,580 | -4.68%   |
|         |           |           |      | EQUIPMENT RESERVES           |      |           |          |
| 400     | 12,400    | 28,000    |      | Total Capital Outlay         |      | 15,000    | -46.43%  |
| 400     | 12,400    | 28,000    |      | TOTAL RESERVES               |      | 15,000    | -46.43%  |
| 877,695 | 1,045,256 | 1,176,267 | 9.50 | TOTAL COMMUNICATIONS         | 9.50 | 1,109,580 | -5.67%   |

This page intentionally left blank.



## MUNICIPAL COURT

## **Municipal Court**



#### **Municipal Court Department**

#### **Description**

The Municipal Court acts as the judicial function of the City and has original jurisdiction over all 3,800 municipal code offenses, minor misdemeanor crimes and traffic violations cited by the Newberg-Dundee Police Department. The City also provides interpretation services at every court session.

#### Value Statement

To ensure that each person accused of a violation, infraction or crime be guaranteed and provided all the constitutional rights to a fair and speedy judicial process in such a manner that it preserves both the dignity and rights of the defendant, as well as the citizens of Newberg.

#### <u>Highlights and Accomplishments of 2010-2011</u>

- Collection files review project completed.
- Archive cases review project c