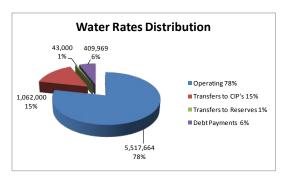

## Water Fund (Fund 07) \$7,032,633

The major resource for the Water Fund is monthly user fees. Expected revenues reflect sufficient revenues to cover all expenses, including debt service and replacement reserves (depreciation). A rate increase of 12.2% was implemented during 2010-11 and will be continued into the 2011-12 fiscal year. The Citizens' Rate review committee will be meeting again in 2011-12 to study all utility rates to

make recommendations for the next two fiscal years. Rate increases are necessary

to make debt repayments and to fund projects on the City's Capital Improvement Projects list from the adopted Facilities Master Plan.