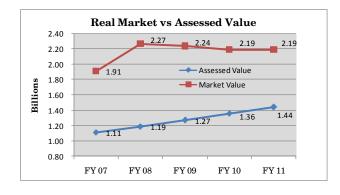

The property tax receipts assume the tax rate of \$4.3827 per \$1,000 of assessed value which is the permanent rate given to the City as a result of Ballot Measure 50 (Oregon Constitution, Article XI, section 11(1)(a)). The tax rate is applied to the assessed value. Any increase over 3% represents new growth in Newberg. The average assessed value increase for the past 3 years has been 6.5%. The budget assumes only the 3% statutory increase less an allowance for discounts and delinquent accounts.