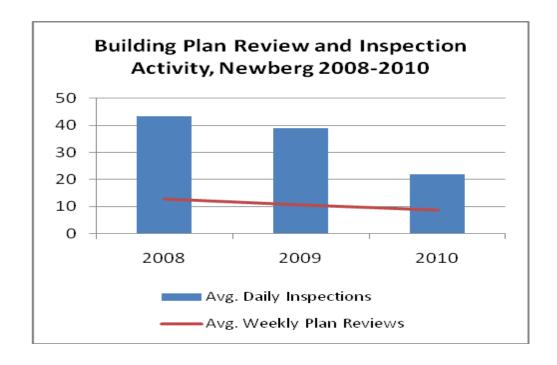

During 10/11 the building department revenue shortfalls resulted in the need to layoff one inspector and reduce an inspector and the permit technician to part-time status.

#### Building Inspection Fund (Fund 08) \$341,481

State law requires that fees collected to enforce the State Building Codes be dedicated to the Building Inspection program. The Building Inspection program is kept in a separate fund to ensure compliance with the law. The revenues are based on approximately 48 single family housing permits, a new apartment complex and a few new industrial and commercial buildings. The City also earns additional revenue for providing Building Inspection services to neighboring cities. This activity is expected to continue during the 2011-12 fiscal year with anticipated revenue of \$40,000. Unfortunately, overall building activity has slowed within the City resulting in the budget reduction of 1.9 FTE in the Fund for fiscal year 2011-12.