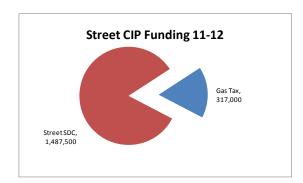

# Street Systems Development Fund (Fund 42) \$2,731,119

Street systems development charges are reviewed periodically in conjunction with a review of street capital project plans and the Transportation System Plan. The charge is based on the Transportation System Plan for expansion of the system which is required because of new development. Systems development revenue projections are based on anticipated new development. The charge is adjusted annually for inflation.