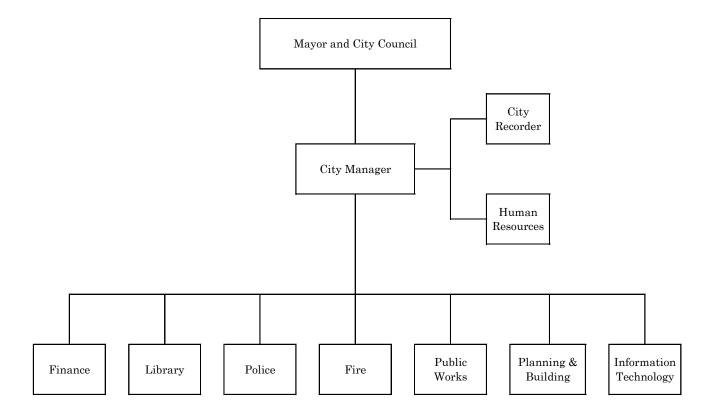

The City Manager is appointed by the Council to supervise the operations of the City. Departments included in the City are Police, Fire, Communications, Court, Library, Planning, Building Inspection, Public Works (Engineering, Streets, Wastewater, Water, and Stormwater Systems, Facilities Maintenance and Fleet Maintenance), City Manager's Office, Recorder, Human Resources, Emergency Management, Finance, and Information Technology. The Council also appoints the Municipal Judge and a full-time City Attorney. The City Attorney advises the Council and departments on all legal matters. The Municipal Judge presides over Municipal Court, which is held on Tuesdays.