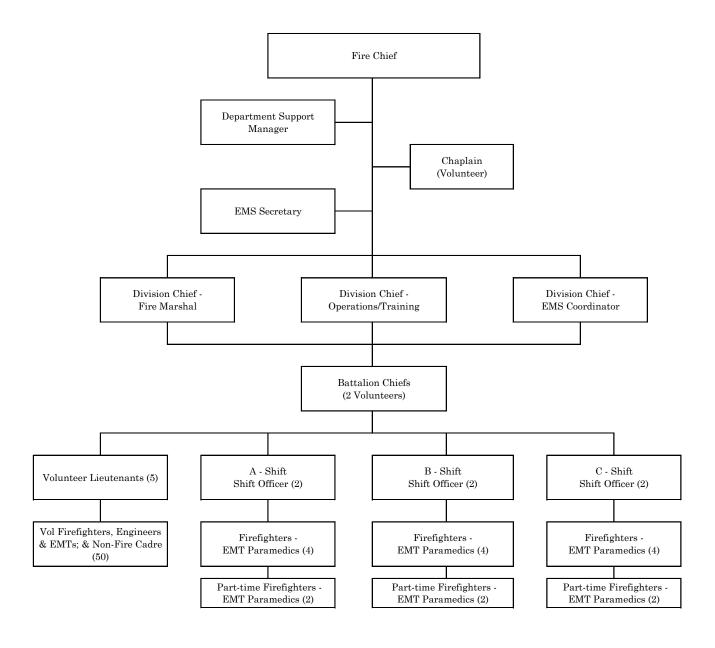

29 | 6,069,477    | 2,219,805    | 8,289,282     |  |  |
| Total   | \$ 7,660,179 | \$ 3,814,238 | \$ 11,474,417 |  |  |
|         |              |              |               |  |  |

of Oregon. The term of the loan is 20 years and interest rates range between 3%-5.25%. Final maturity is December of 2028.

#### FUTURE DEBT PLANS

During fiscal year 2010-11, the City Council approved a loan from Clean Water State Revolving Loan Fund for \$11,409,645 to renovate and expand the wastewater treatment plant. Some of these proceeds may be expended during 2010-11 as well as during fiscal year 2011-12. Upon completion of the project, debt service payments will commence. The interest rate for the loan ranges between 2.88%-3.38% annually.



# FIRE & EMERGENCY MEDICAL SERVICES

## Fire Department



#### Fire Department

#### **Program Description**

The Fire Department (NFD) consists of four major divisions, Administration, Suppression, Prevention, and Emergency Medical Services. The Fire Department is fully integrated. Each department member has responsibilities in all four divisions and any action taken by a single division, affects all the other divisions. The Mission, Vision, Values, Goals, and Objectives are developed by and for the entire Fire Department. The focus and description of the department programs are to serve the citizens of Newberg in meeting the Department's Mission.

#### **Mission Statement**

To preserve and protect lives and property in the most effective and efficient manner possible.

#### <u>Vision Statement</u>

Serious About Service

#### Value Statement