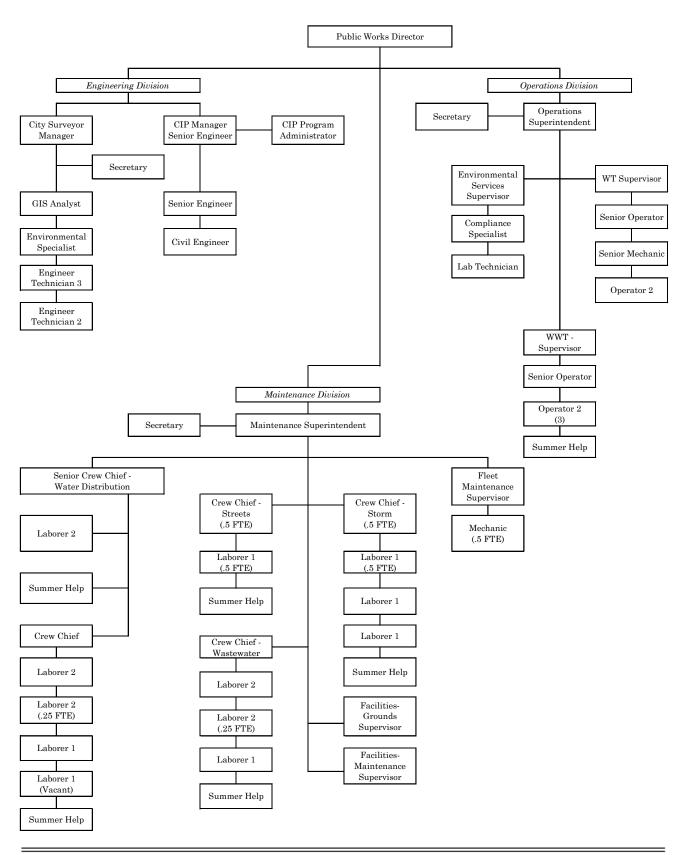

The City Manager is appointed by the Council to supervise the operations of the City. Departments included in the City are Police, Fire, Communications, Court, Library, Planning, Building Inspection, Public Works (Engineering, Streets, Wastewater, Water, and Stormwater Systems, Facilities Maintenance and Fleet Maintenance), City Manager's Office, Recorder, Human Resources, Emergency Management, Finance, and Information Technology. The Council also appoints the Municipal Judge and a full-time City Attorney. The City Attorney advises the Council and departments on all legal matters. The Municipal Judge presides over Municipal Court, which is held on Tuesdays.