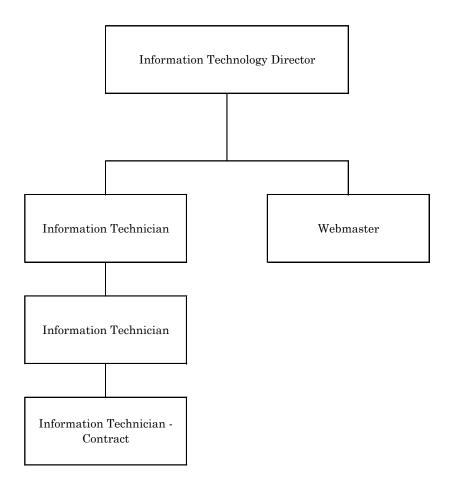

## **Department Heads**

Barton Brierley, Planning & Building Inspection Director Brian Casey, Police Chief David Brooks, Information Technology Director Janelle Nordyke, Finance Director Leah Griffith, Library Director Les Hallman, Fire Chief Rob Charles, Public Works Director Terrence Mahr, City Attorney

To address the General Fund deficit the following reductions are proposed:

- For all General Fund staff
  - No cost of living increases
  - o No step increases
- Staff reductions
  - o Assistant planner
  - o Court position
  - o Part-time Finance Secretary
  - o Contract prosecutor, City Attorney to take on role.
- Full-time Finance Secretary moved to Utility Billing fund (31-1320)
- Vacant Information Technician position will be filled with a contract employee without benefits.
- Planning Department Office Manager reduced to 0.8 FTE.