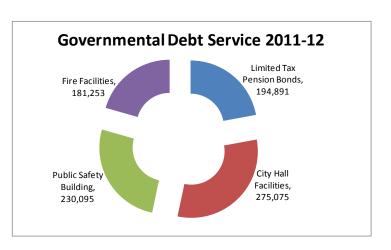

## Debt Service Fund (Fund 09) \$1,016,191

Property Taxes collected for debt cover the current principal and interest payments for the Public Safety Building Bond and Fire Facilities Bond. The debt service payments for the certificates of participation which financed the City Hall remodel are supported by a fee on development permits and facility space rent (See City Hall Fund). Internal Charges to each department based on wages are

collected for the Pension Bond. The chapter on Debt Service explains this fund in more detail.