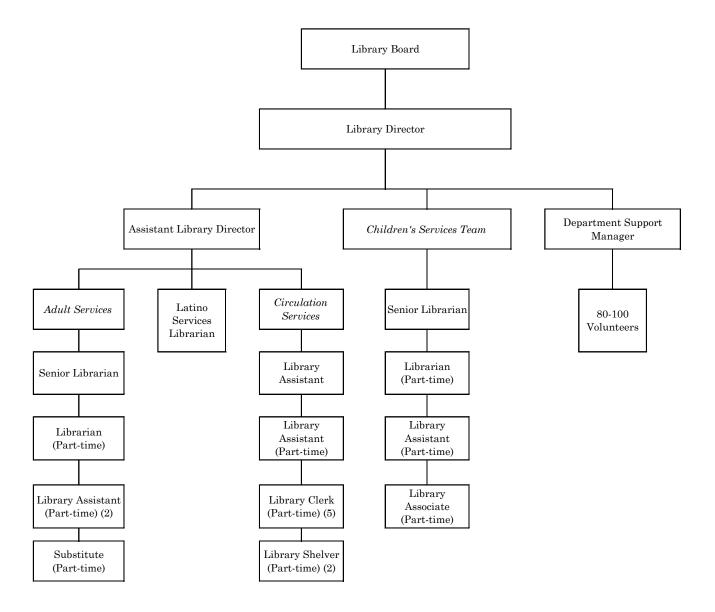

Materials and Services |      | 113,416             | -1.58%      |
| 298,196           | 285,450           | 310,738         |      | TOTAL COMMUNICATIONS         |      | 225,756             | -27.35%     |
|                   |                   |                 |      | EQUIPMENT RESERVES           |      |                     |             |
| 3,868             | -                 | 6,726           |      | Total Capital Outlay         |      | -                   | -100.00%    |
| 3,868             | -                 | 6,726           |      | TOTAL RESERVES               |      | -                   | -100.00%    |
| 302,063           | 285,450           | 317,464         | 2.20 | TOTAL MUNICIPAL COURT        | 1.20 | 225,756             | -28.89%     |



## LIBRARY

## Library



#### **Library Program**

#### **Program Description**

The Library is divided into two divisions. **Administration** is responsible for the overall performance of the Library. The Director, Assistant Director and Department Support Manager staff this segment of operations. **Public Services** provides for the information needs of adults, young adults, children and families. It includes reference services for all ages, classes and events for children, young adults, and adults and book, video, audio and e-book collections and online resources for all ages and languages. The essential link of check-out, check-in and reshelving of library materials is provided through the circulation section of Public Services. All remaining personnel staff this segment.

#### **Mission Statement**

Newberg