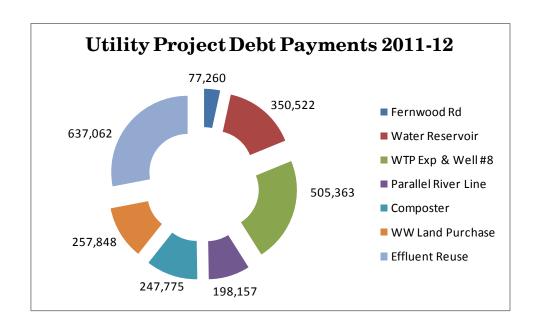

## Wastewater Fund (Fund 06) \$8,019,095

The major resource for the Wastewater Fund is monthly user fees. The Citizens' Rate Review Committee meets biannually to review rates. Expected revenues reflect a fee schedule sufficient to cover all costs, including debt service and replacement reserves (depreciation). The budget for this fund is based upon rate increases of 16.9% adopted by City Council for fiscal year 2011-12. The

Citizens' Rate review committee will be meeting again in 2011-12 to study all utility rates to make recommendations for the next two fiscal years. Rate increases are necessary to make debt repayments and to fund projects on the City's Capital Improvement Projects list from the adopted Facilities Master Plan.

## Water Fund (Fund 07) \$7,032,633

The major resource for the Water Fund is monthly user fees. Expected revenues reflect sufficient revenues to cover all expenses, including debt service and replacement reserves (depreciation). A rate increase of 12.2% was implemented during 2010-11 and will be continued into the 2011-12 fiscal year. The Citizens' Rate review committee will be meeting again in 2011-12 to study all utility rates to

make recommendations for the next two fiscal years. Rate increases are necessary

to make debt repayments and to fund projects on the City's Capital Improvement Projects list from the adopted Facilities Master Plan.