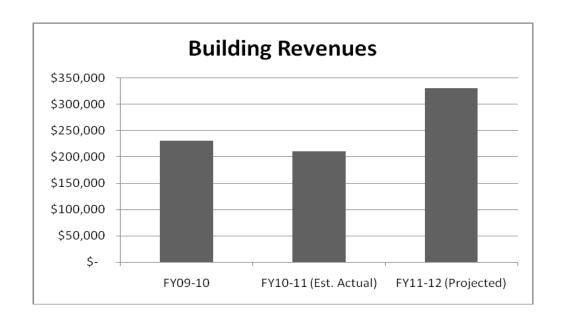

During 10/11 the building department revenue shortfalls resulted in the need to layoff one inspector and reduce an inspector and the permit technician to part-time status.

#### Building Inspection Fund (Fund 08) \$341,481

State law requires that fees collected to enforce the State Building Codes be dedicated to the Building Inspection program. The Building Inspection program is kept in a separate fund to ensure compliance with the law. The revenues are based on approximately 48 single family housing permits, a new apartment complex and a few new industrial and commercial buildings. The City also earns additional revenue for providing Building Inspection services to neighboring cities. This activity is expected to continue during the 2011-12 fiscal year with anticipated revenue of \$40,000. Unfortunately, overall building activity has slowed within the City resulting in the budget reduction of 1.9 FTE in the Fund for fiscal year 2011-12.