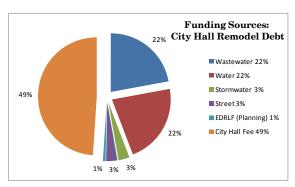

## <u>City Hall Fund (Fund 10)</u> \$752,539

The purpose of the City Hall fund is to collect revenues for the repayment of the City Hall bonded debt. There are two resources for funding the debt. 1) A City Hall fee is charged as a percentage (.25%) on estimated value at the time of building permit issuance. For budgeting purposes, revenue budgeted is based on the anticipated value of future building permits. 2) A facility charge is

collected from several departments within City Hall. They are Wastewater, Water, Stormwater, Economic Development, and Street Funds. These charges are dedicated to the repayment of the City Hall bonded debt. Revenues in this fund have decreased over the past few fiscal years as construction activity has slowed.

## Debt Service Fund (Fund 09) \$1,016,191

Property Taxes collected for debt cover the current principal and interest payments for the Public Safety Building Bond and Fire Facilities Bond. The debt service payments for the certificates of participation which financed the City Hall remodel are supported by a fee on development permits and facility space rent (See City Hall Fund). Internal Charges to each department based on wages are