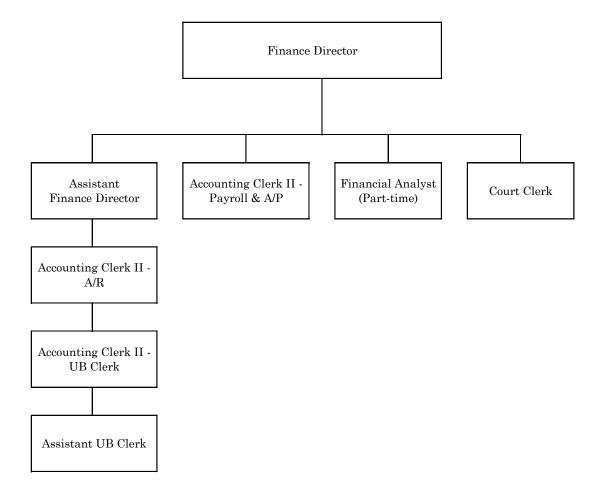

| 131,690           | 142,721            |      | TOTAL HUMAN RESOURCES        |      | 146,476             | 2.63%       |
|                   |                   |                    |      | EQUIPMENT RESERVES           |      |                     |             |
| _                 | -                 | -                  |      | Total Capital Outlay         |      | -                   | 0.00%       |
| -                 | -                 | -                  |      | TOTAL RESERVES               |      | -                   | 0.00%       |
| 144,194           | 131,690           | 142,721            | 1.00 | TOTAL HUMAN RESOURCES        | 1.00 | 146,476             | 2.63%       |



## FINANCIAL SERVICES:

**FINANCE** 

UTILITY BILLING

GENERAL OFFICE

## Finance Department



### Finance Department

### **Program Description**

The Finance Department provides a variety of financial services to the City Council, City departments, Budget Committee, and citizens. These services include accounting, payroll, cash management and investments, debt service management, annual audit preparation, capital improvement financing, financial forecasting, annual budget preparation and administration, and utility billing (Water, Wastewater, Stormwater, Fire & EMS Equipment Fee and Public Safety Fee). The Finance Department budget also includes the centralized cost of telephones and postage. The Finance Director serves as staff liaison to the Budget Committee and the Citizens' Rate Review Committee.

### **Mission Statement**

The mission of the Finance Department is to maintai