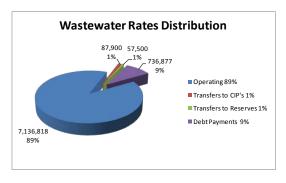

## Wastewater Fund (Fund 06) \$8,019,095

The major resource for the Wastewater Fund is monthly user fees. The Citizens' Rate Review Committee meets biannually to review rates. Expected revenues reflect a fee schedule sufficient to cover all costs, including debt service and replacement reserves (depreciation). The budget for this fund is based upon rate increases of 16.9% adopted by City Council for fiscal year 2011-12. The

Citizens' Rate review committee will be meeting again in 2011-12 to study all utility rates to make recommendations for the next two fiscal years. Rate increases are necessary to make debt repayments and to fund projects on the City's Capital Improvement Projects list from the adopted Facilities Master Plan.