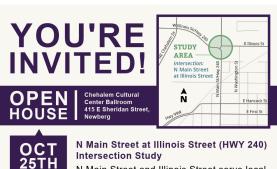

# N MAIN STREET AT ILLINOIS STREET (HWY40) INTERSECTION STUDY

City of Newberg

## Logistics

- Date: Wednesday, October 25, 2023, 5-7 p.m.
- Location: Chehalem Cultural Center, 415 East Sheridan in Newberg
- Project team in attendance: Brett Musick (Newberg), Eza Gaigalas, Tony Roos, Caleb Cox (Kittelson), Stacy Zurcher, Kristen Kibler (JLA)
- **Attendance:** at least **46** people attended the event, and 20 of those submitted a comment form.

N Main Street and Illinois Street serve local and regional travel for residents and businesses. This study examines improving safety and function for everyone. Join our open house to learn more and share your knowledge and observations about this intersection.