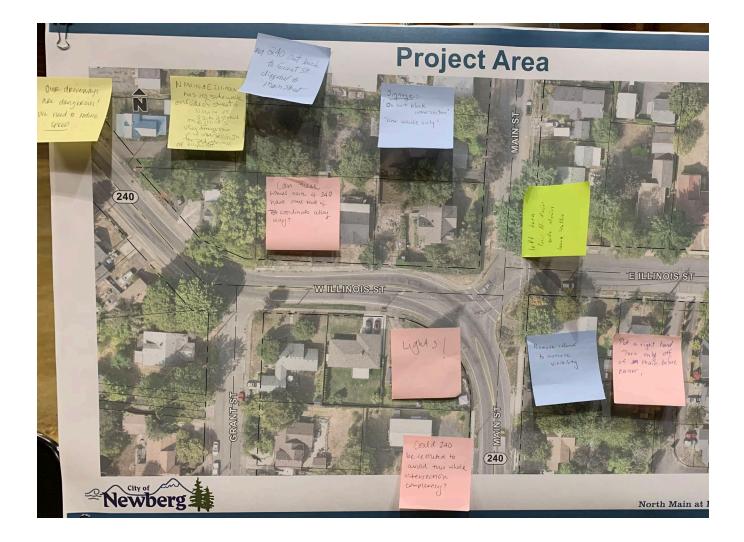

- Specifically for travel to downtown or to Crater Elementary
- From E Crestview to Hwy 99
- Needs lighting

Some additional concerns brought up:

- Left turns from E Illinois St to N Main St are difficult to make, as well as left turns off of Hwy 240.
- Most crashes tend to be late at night from South bound traffic on Hwy 240 coming to the first corner at high speeds (rumble strips and better lighting were suggested).
- Near misses have been witnessed by traffic heading West/North from the stop sign and speeding to merge with traffic, then not being prepared for the curve.
- Need overall system and route updates to serve the adjoining areas and disperse traffic.
- Cars from Illinois block the intersection for those going south on Main.
- There is limited visibility on Hwy 240.
- Driveways on the intersection feel dangerous.
- Vehicles regularly drive through crosswalks without noticing pedestrians waiting.
- Vehicles queue in the middle of the intersection, blocking traffic trying to travel NB on N Main St.
- There is no curb west of 110 W Illinois and drainage issues on this block can cause the sidewalk to be flooded.

Suggestions provided:

- Move Hwy 240 back to Grant street before the curve, connect diagonally to Main street
- Sign for "Do Not Block Traffic" and "One Vehicle Only"
- Add an alley for driveway access from N Main St for homes facing Hwy 240 on the north
- Need stoplight at the intersection
- Make it a T intersection with a stoplight
- Widen intersection
- Center island
- Narrow street
- Speed bumps on E Illinois Street
- Close end of Illinois at Main
- Add turn lanes or right turn only lane

Newberg - Main St at Illinois St

- Re-route Hwy 240 to avoid this intersection
- Remove island (south of intersection) to increase visibility
- Add hatched striping at the intersection to indicate that one should not block the intersection
- Restrict certain turn movements to limit traffic through the intersection (Possibly restrict EB left, or right-in right-out only to access Hwy 240)
- Realign E Illinois to meet up with W Illinois and create a more conventional 4-leg intersection.
- Narrow E Illinois Street to slow speeds
- Install a roundabout