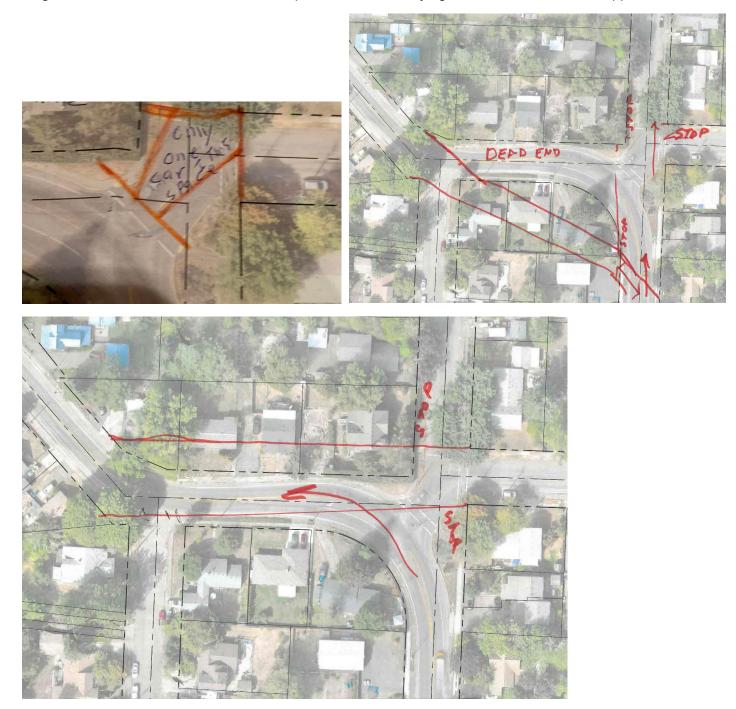

- Specifically for travel to downtown or to Crater Elementary
- From E Crestview to Hwy 99
- Needs lighting

Some additional concerns brought up:

- Left turns from E Illinois St to N Main St are difficult to make, as well as left turns off of Hwy 240.
- Most crashes tend to be late at night from South bound traffic on Hwy 240 coming to the first corner at high speeds (rumble strips and better lighting were suggested).
- Near misses have been witnessed by traffic heading West/North from the stop sign and speeding to merge with traffic, then not being prepared for the curve.
- Need overall system and route updates to serve the adjoining areas and disperse traffic.
- Cars from Illinois block the intersection for those going south on Main.
- There is limited visibility on Hwy 240.
- Driveways on the intersection feel dangerous.
- Vehicles regularly drive through crosswalks without noticing pedestrians waiting.
- Vehicles queue in the middle of the intersection, blocking traffic trying to travel NB on N Main St.
- There is no curb west of 110 W Illinois and drainage issues on this block can cause the sidewalk to be flooded.

Suggestions provided:

- Move Hwy 240 back to Grant street before the curve, connect diagonally to Main street
- Sign for "Do Not Block Traffic" and "One Vehicle Only"
- Add an alley for driveway access from N Main St for homes facing Hwy 240 on the north
- Need stoplight at the intersection
- Make it a T intersection with a stoplight
- Widen intersection
- Center island
- Narrow street
- Speed bumps on E Illinois Street
- Close end of Illinois at Main
- Add turn lanes or right turn only lane

Newberg - Main St at Illinois St

- Re-route Hwy 240 to avoid this intersection
- Remove island (south of intersection) to increase visibility
- Add hatched striping at the intersection to indicate that one should not block the intersection
- Restrict certain turn movements to limit traffic through the intersection (Possibly restrict EB left, or right-in right-out only to access Hwy 240)
- Realign E Illinois to meet up with W Illinois and create a more conventional 4-leg intersection.
- Narrow E Illinois Street to slow speeds
- Install a roundabout