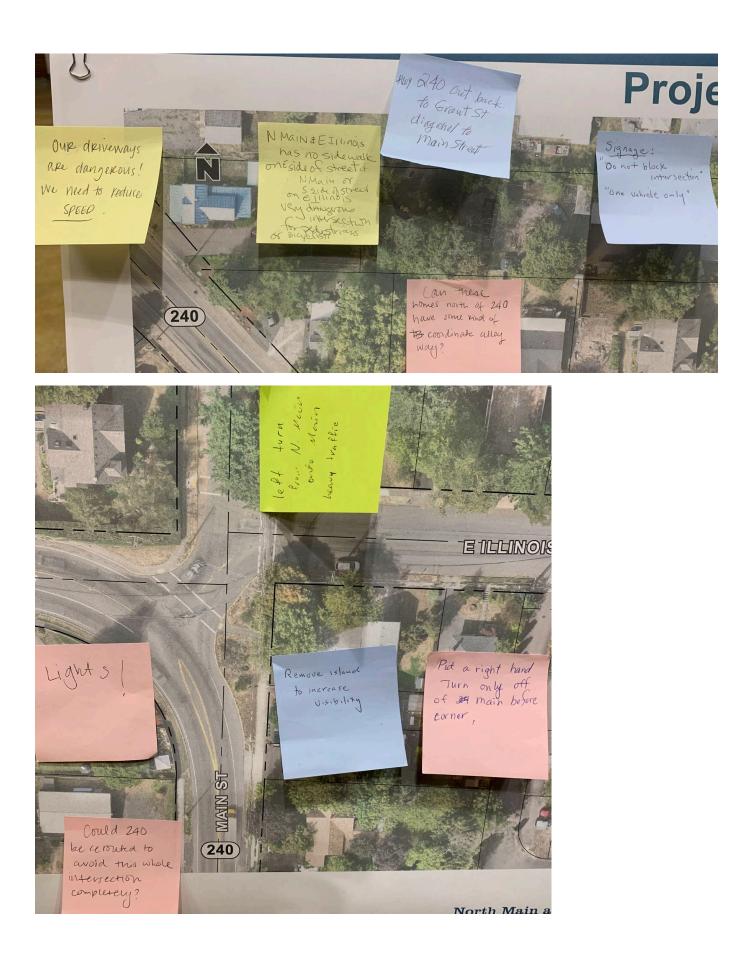

- Specifically for travel to downtown or to Crater Elementary
- From E Crestview to Hwy 99
- Needs lighting

Some additional concerns brought up:

- Left turns from E Illinois St to N Main St are difficult to make, as well as left turns off of Hwy 240.
- Most crashes tend to be late at night from South bound traffic on Hwy 240 coming to the first corner at high speeds (rumble strips and better lighting were suggested).
- Near misses have been witnessed by traffic heading West/North from the stop sign and speeding to merge with traffic, then not being prepared for the curve.
- Need overall system and route updates to serve the adjoining areas and disperse traffic.
- Cars from Illinois block the intersection for those going south on Main.
- There is limited visibility on Hwy 240.
- Driveways on the intersection feel dangerous.
- Vehicles regularly drive through crosswalks without noticing pedestrians waiting.
- Vehicles queue in the middle of the intersection, blocking traffic trying to travel NB on N Main St.
- There is no curb west of 110 W Illinois and drainage issues on this block can cause the sidewalk to be flooded.

Suggestions provided:

- Move Hwy 240 back to Grant street before the curve, connect diagonally to Main street
- Sign for "Do Not Block Traffic" and "One Vehicle Only"
- Add an alley for driveway access from N Main St for homes facing Hwy 240 on the north
- Need stoplight at the intersection
- Make it a T intersection with a stoplight
- Widen intersection
- Center island
- Narrow street
- Speed bumps on E Illinois Street
- Close end of Illinois at Main
- Add turn lanes or right turn only lane

Newberg - Main St at Illinois St

- Re-route Hwy 240 to avoid this intersection
- Remove island (south of intersection) to increase visibility
- Add hatched striping at the intersection to indicate that one should not block the intersection
- Restrict certain turn movements to limit traffic through the intersection (Possibly restrict EB left, or right-in right-out only to access Hwy 240)
- Realign E Illinois to meet up with W Illinois and create a more conventional 4-leg intersection.
- Narrow E Illinois Street to slow speeds
- Install a roundabout