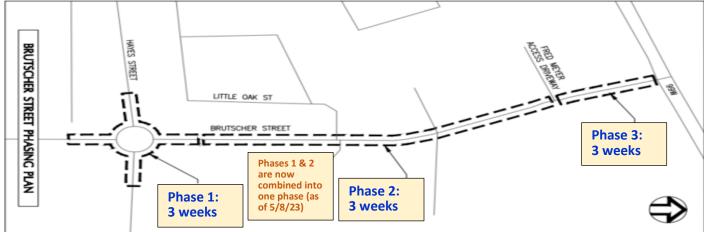

### **CONSTRUCTION:**

**Eagle-Elsner, Inc.** will begin **Full Depth Reclamation (FDR)** to rehabilitate **N Brutscher Street** pavement on **May 1, 2023**. FDR will begin at the **E Hayes Street** roundabout on **N Brutscher Street** and moving north towards **Highway 99W** according to the above phasing plan in 3 phases.

Construction requires street closure in phases. Traffic detour will be implemented and signed accordingly. Pedestrians will have a designated path. Please observe traffic detour and control. Work hours are 7:00 am to 6:00 pm Monday through Friday each week except for holidays.