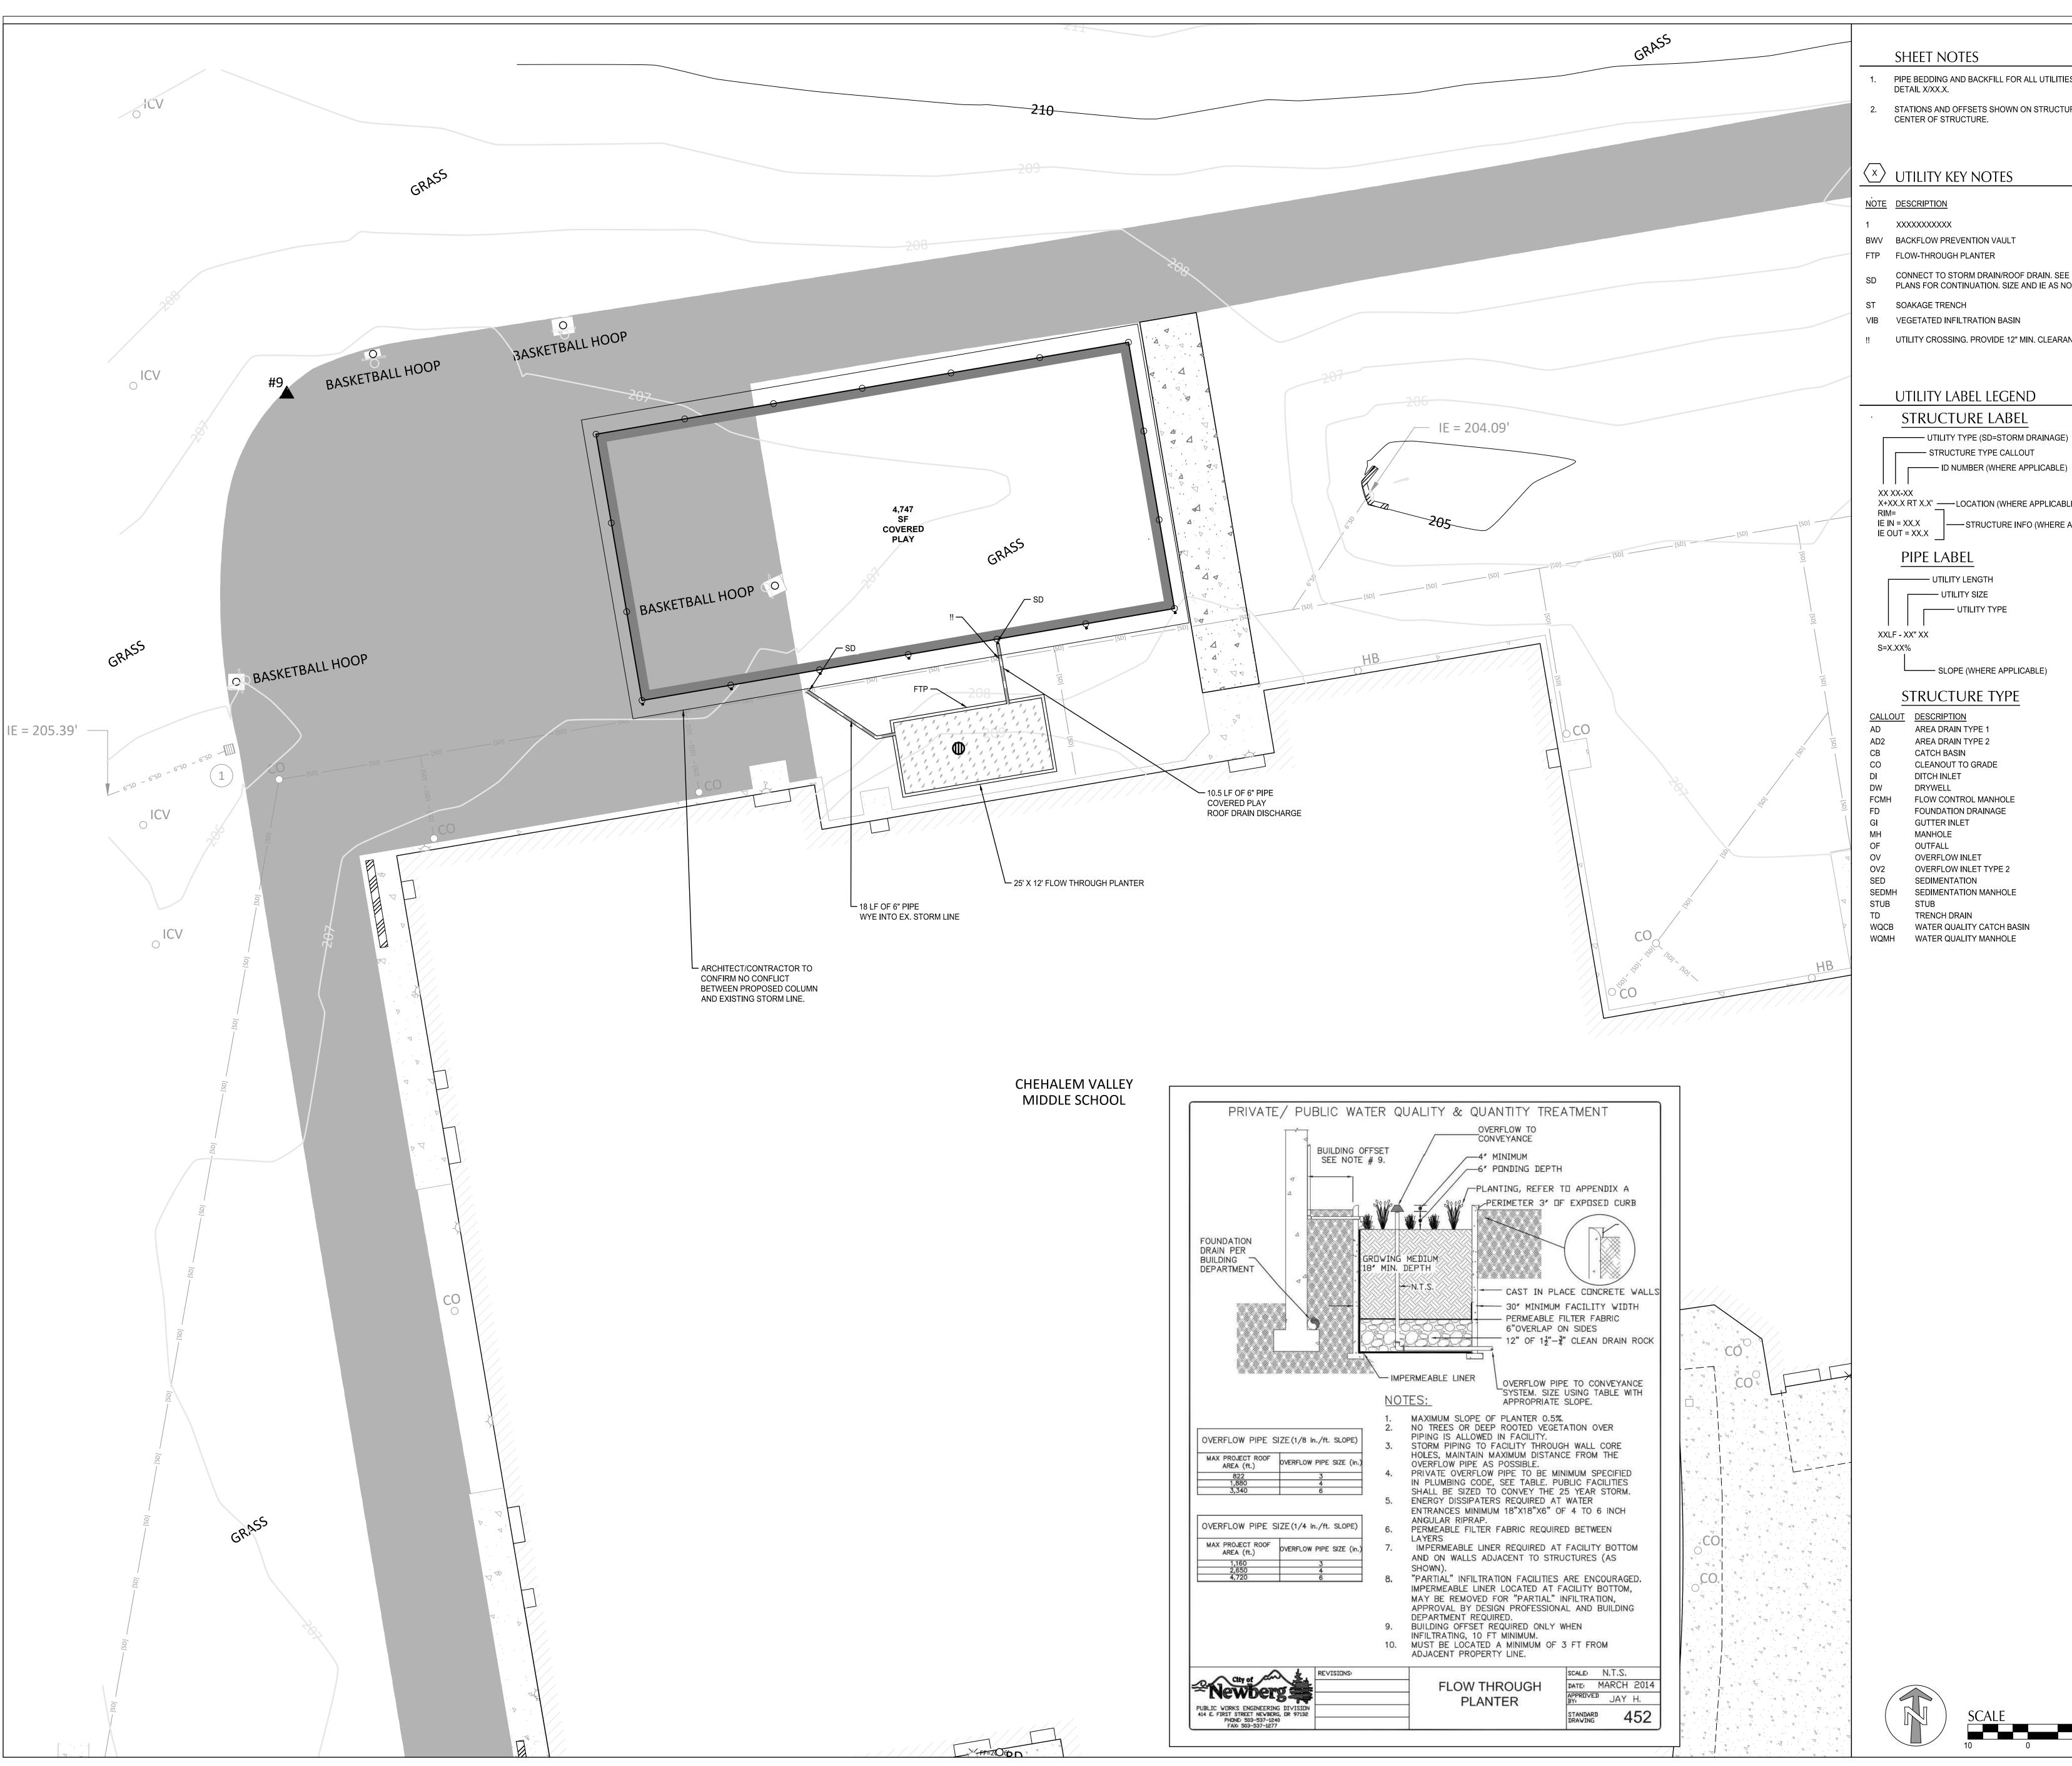

1. PIPE BEDDING AND BACKFILL FOR ALL UTILITIES SHALL BE DONE PER DETAIL X/XX.X.

2. STATIONS AND OFFSETS SHOWN ON STRUCTURES ARE SHOWN AT CENTER OF STRUCTURE.

ARCHITECTURE, INC.

111 SW Fifth Ave., Suite 2600 Portland, OR 97204 O: 503.542.3860 F: 503.274.4681

www.kpff.com

 $\langle x \rangle$  Utility key notes

BWV BACKFLOW PREVENTION VAULT

FTP FLOW-THROUGH PLANTER

SD CONNECT TO STORM DRAIN/ROOF DRAIN. SEE PLUMBING PLANS FOR CONTINUATION. SIZE AND IE AS NOTED.

ST SOAKAGE TRENCH

VIB VEGETATED INFILTRATION BASIN

!! UTILITY CROSSING. PROVIDE 12" MIN. CLEARANCE, U.N.O.

UTILITY LABEL LEGEND

STRUCTURE LABEL

—— UTILITY TYPE (SD=STORM DRAINAGE) STRUCTURE TYPE CALLOUT

X+XX.X RT X.X' ——LOCATION (WHERE APPLICABLE) 

PIPE LABEL

UTILITY LENGTH UTILITY SIZE UTILITY TYPE

SLOPE (WHERE APPLICABLE)

## STRUCTURE TYPE

CALLOUT DESCRIPTION AD AREA DRAIN TYPE 1

> CATCH BASIN CLEANOUT TO GRADE DITCH INLET

FLOW CONTROL MANHOLE FOUNDATION DRAINAGE **GUTTER INLET** 

OUTFALL OVERFLOW INLET **OVERFLOW INLET TYPE 2** 

SEDMH SEDIMENTATION MANHOLE

DETAIL REF.
XX/XX.XX

XX/XX.XX

MANHOLE

TRENCH DRAIN

key plan

revisions

phase 09/23/21 21007 project

CHEHALEM VALLEY STORM PLAN & DETAILS