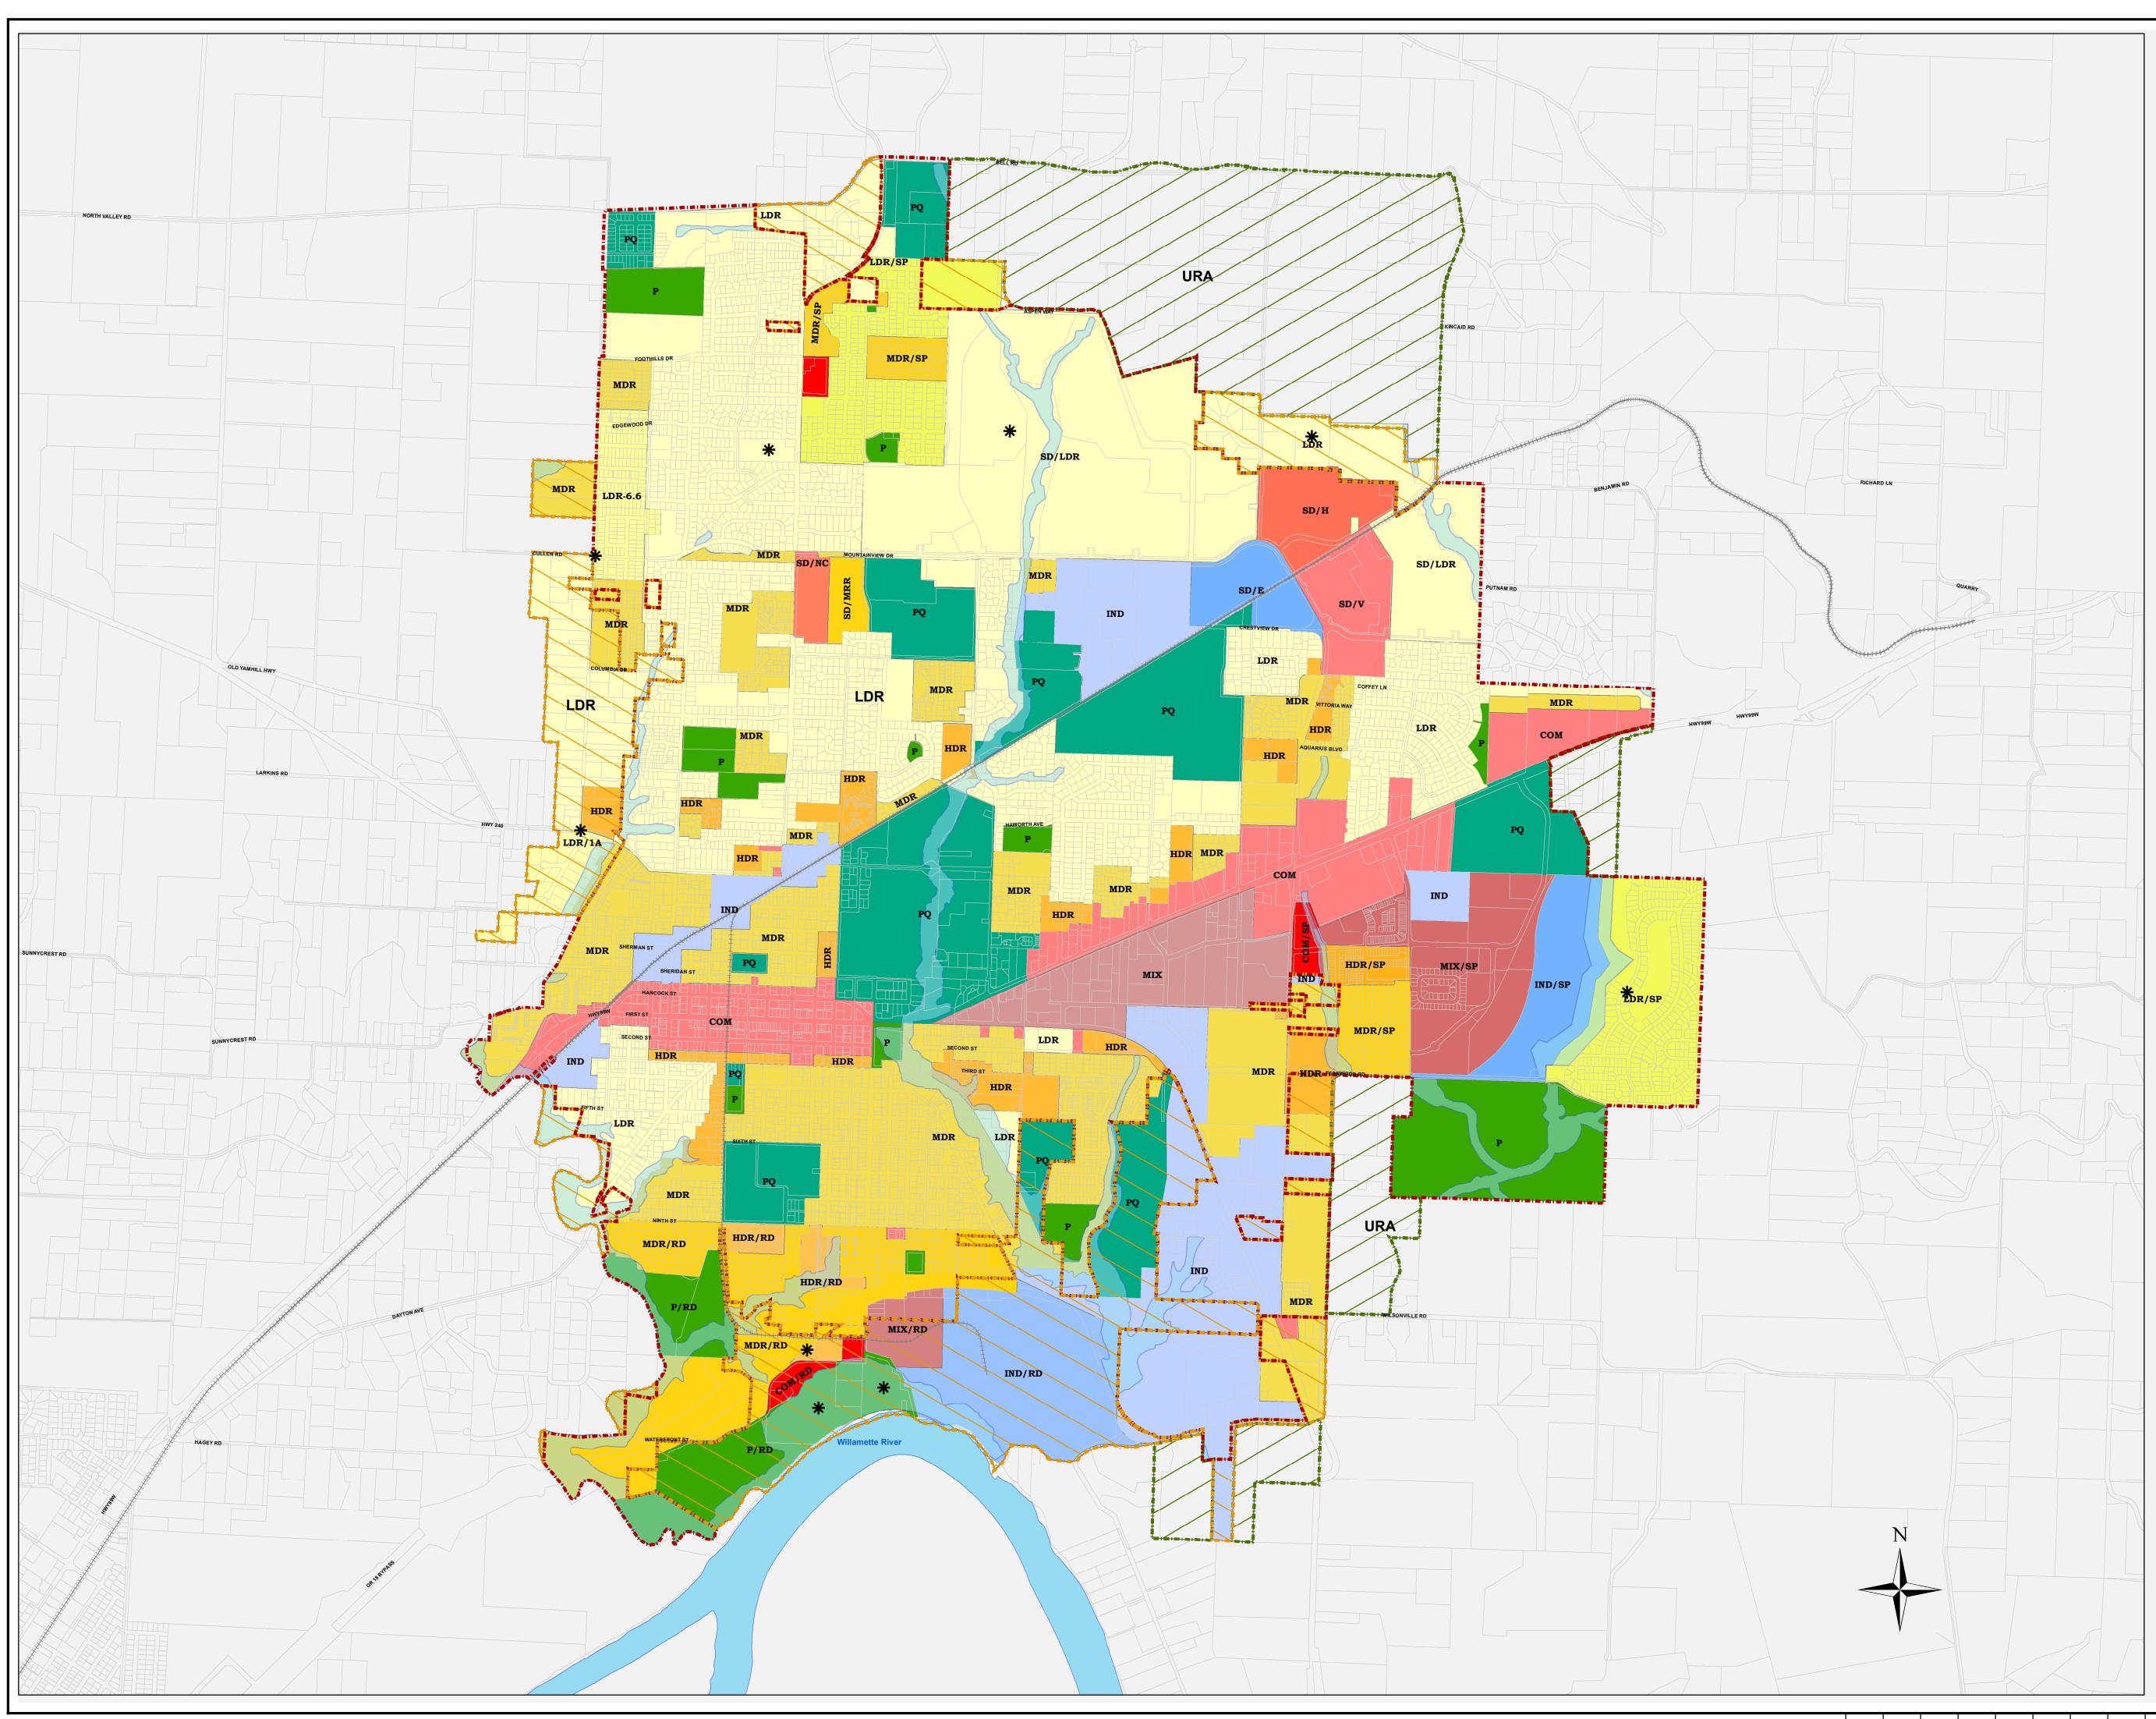

## City of Newberg, Oregon

## COMPREHENSIVE PLAN MAP Including the Urban Reserve Areas

|                                        | CF/RD                                                 |
|----------------------------------------|-------------------------------------------------------|
|                                        | COM Commercial                                        |
|                                        | SD/V Springbrook District - Village                   |
|                                        | SD/NC Springbrook District - Neighborhood Commercial  |
|                                        | SD/H Springbrook District - Hospitality               |
|                                        | COM/RD Commercial Riverfront                          |
|                                        | COM/SP Specific Plan                                  |
|                                        | IND Industrial                                        |
|                                        | IND/RD Industrial Riverfront                          |
|                                        | IND/SP Specific Plan                                  |
|                                        | SD/E Springbrook District - Employment                |
|                                        | LDR Low Density Residential                           |
|                                        | LDR-6.6 Low Density Residential 6.6 d.u./ac           |
|                                        | LDR/1A                                                |
|                                        | SD/LDR Springbrook District - Low Density Residential |
|                                        | LDR/RD Low Density Residential Riverfront             |
|                                        | LDR/SP Specific Plan                                  |
|                                        | MDR Medium Density Residential                        |
|                                        | MDR/RD Medium Density Residential Riverfront          |
|                                        | MDR/SP Specific Plan                                  |
|                                        | SD/MRR Springbrook District - Mid-Rise Residential    |
|                                        | HDR High Density Residential                          |
|                                        | HDR/RD                                                |
|                                        | HDR/SP Specific Plan                                  |
|                                        | MIX Mixed Use                                         |
|                                        | MIX/RD Riverfront District                            |
|                                        | MIX/SP Specific Plan                                  |
|                                        | P Parks                                               |
|                                        | P/RD Parks Riverfront                                 |
|                                        | PQ Public-Quasi Public                                |
|                                        | Stream Corridor                                       |
|                                        | Current Tax Lots                                      |
|                                        | City Limit                                            |
|                                        | UGB                                                   |
|                                        | URA                                                   |
| xxxxxxxxxxxxxxxxxxxxxxxxxxxxxxxxxxxxxx | Railroad                                              |
| *                                      | Future Park Site                                      |
|                                        |                                                       |

This map is created from various data sources and is subject to change without notice. This map is intended for general planning purposes only.

Revised: Keith McKinnon, GIS Analyst Date Saved: 1/4/2021 10:43:32 AM Path: 0:\Shared\GIS\_Engr\GIS\_SHARE\PLANNING\ComprehensiveMap.mxd The most current edition of this map can be found at www.newbergoregon.gov.