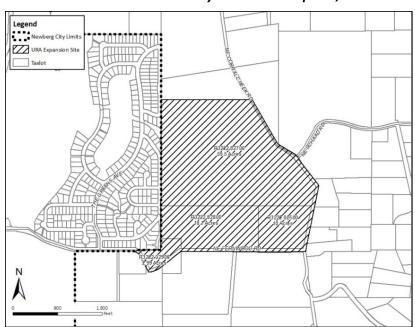

anagement Commission. For more details about giving comments, please see the back of this sheet.

The proposed comprehensive plan map amendment seeks to expand the Newberg Urban Reserve Area to include the subject property. If approved, the subject property would be designated an Urban Reserve Area for Newberg, making it eligible for inclusion within the Newberg Urban Growth Boundary. Development of the subject property is not proposed with this application.

APPLICANT AND PROPERTY OWNER: Brian and Kathy Bellairs

APPLICANT'S REPRESENTATIVE: DOWL, LLC – Read Stapleton, AICP

TELEPHONE: (971) 280-8648

EMAIL: rstapleton@dowl.com

OTHER PROPERTY OWNER: Bestwick, LLC

LOCATION: 31544 NE Corral Creek Road

TAX LOT NUMBER: Yamhill County Assessor's Map 322, Tax Lots 2500, 2700, 2800, and 2900





### Community Development Department

P.O. Box 970 • 414 E First Street • Newberg, Oregon 97132 503-537-1240. Fax 503-537-1272 <a href="https://www.newbergoregon.gov">www.newbergoregon.gov</a>

We are mailing you information about this project because you own land within 500 feet [County is 750 feet, confirm if City and County notices will be consolidated] of the subject property. We invite you to participate in the land use hearing scheduled before the Newberg Urban Area Management Commission. If you wish to participate in the hearing, you may do so in person or be represented by someone else [Confirm format of hearing, in person/virtual]. You also may submit written comments. Oral testimony is typically limited to five minutes per speaker.

If you mail your comments to the City, plea