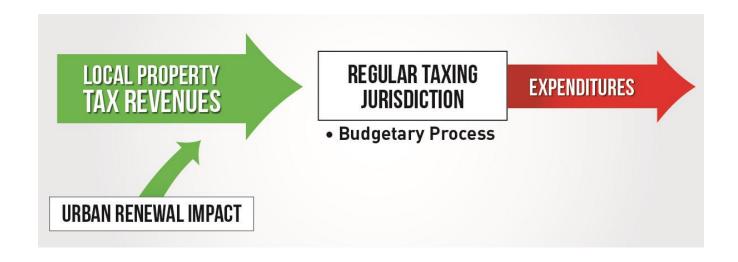

#### IMPACTS TO TAXING DISTRICTS

- Urban Renewal does not provide new money
  - Diverts funds that would go to other property tax districts
- Continue receiving taxes on frozen base
- ❖ Temporarily forego taxes on any growth in Urban Renewal Area
- Growth may not have occurred but not for urban renewal

## URBAN RENEWAL IMPACT Regular Taxing District