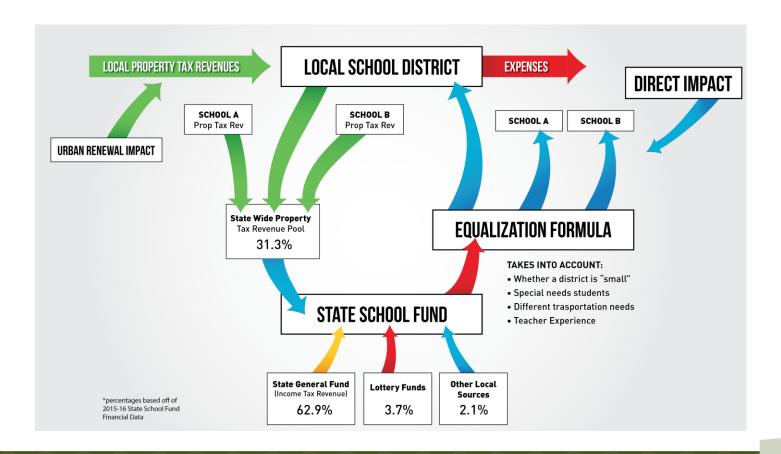

### URBAN RENEWAL AND LOCAL SCHOOL DISTRICTS

An Indirect Impact

## URBAN RENEWAL IMPACT Regular Taxing District

### URBAN RENEWAL IMPACT LOCAL SCHOOLS

| Taxing District               | Rate      | Property Value | Property Value without UR – 3% Increase | Property Value with UR – 3% increase |
|-------------------------------|-----------|----------------|-----------------------------------------|--------------------------------------|
| Property Value                |           | \$100,000      | \$103,000                               | \$103,000                            |
| Yamhill County                | \$2.5775  | \$257.75       | \$265.48                                | \$257.75                             |
| Yamhill Extension             | \$ .0449  | \$4.49         | \$4.62                                  | \$4.49                               |
| Yamhill Soil & Water          | \$ .0354  | \$3.45         | \$3.65                                  | \$3.54                               |
| TVF&R                         | \$ 1.5252 | \$152.52       | \$157.10                                | \$152.52                             |
| Chehalem Park & Rec           | \$ .9076  | \$90.76        | \$93.48                                 | \$90.76                              |
| City of Newberg               | \$ 2.5750 | \$257.70       | \$265.23                                | \$257.5                              |
| School District 29J           | \$ 4.6616 | \$466.16       | \$480.14                                | \$466.16                             |
| Portland Community<br>College | \$ .2828  | \$28.28        | \$289.23                                | \$28.28                              |
| Willamette Reg ESD            | \$ .2967  | \$29.67        | \$30.56                                 | \$29.67                              |
|                               |           |                |                                         | <b>#</b> 00.00                       |
| Urban Renewal                 |           |                |                                         | \$38.62                              |
| Total                         | \$12.9067 | \$1,290.67     | \$1,329.39                              | \$1,329.39                           |