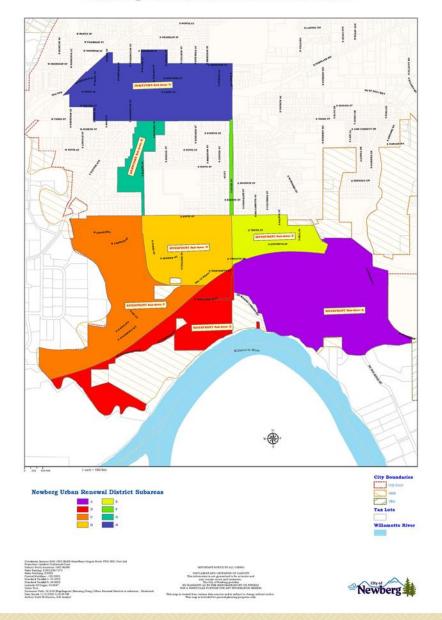

#### **Newberg Urban Renewal District Subareas**

### URBAN RENEWAL DISTRICT SUBAREAS

- 540 acres
- \$125.8M Maximum Indebtedness
- Downtown & Riverfront
- Connections Blaine St & River St

Does Not Increase Property Taxes