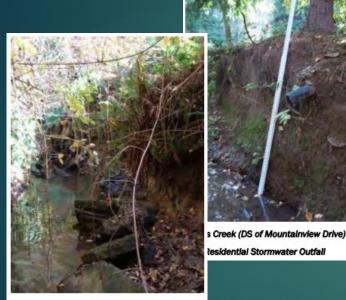

### 800 Block Wynooski Road **Extension**

The current pipe and outfall severely eroded the area east of Wynooski.

This project would extend the outfall further down the slope to

reduce the erosion