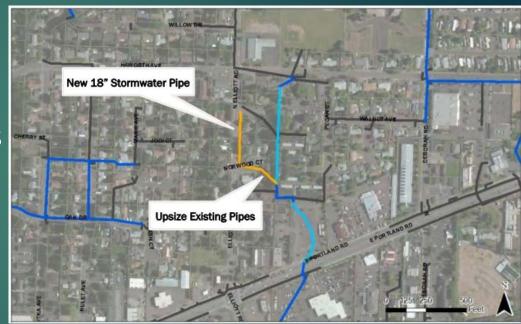

#### N. Elliott Road

- There is no public drainage system in N. Elliott Road resulting in frequent ponding other than ditches
- This project would add 18" storm pipe to convey storm drainage
- Roadway improvements will occur at the same time

## N. Springbrook Road

- There are existing flooding problems along Springbrook Road
- A signal at Haworth Avenue, wastewater upsizing and water line upsizing will also be under construction