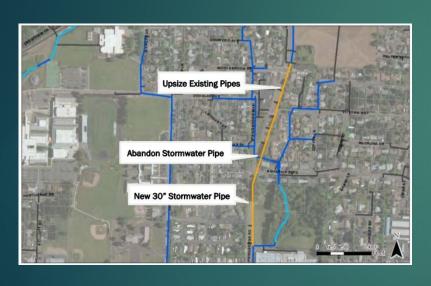

## N. Springbrook Road

- There are existing flooding problems along Springbrook Road
- A signal at Haworth Avenue, wastewater upsizing and water line upsizing will also be under construction