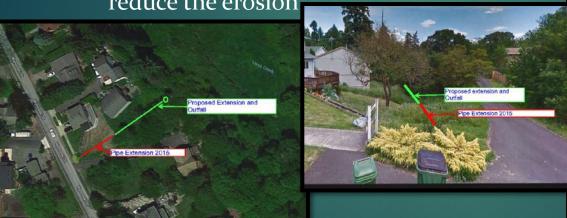

### 800 Block Wynooski Road **Extension**

The current pipe and outfall severely eroded the area east of Wynooski.

This project would extend the outfall further down the slope to

reduce the erosion