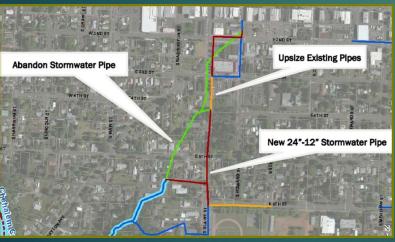

#### N. Elliott Road

- There is no public drainage system in N. Elliott Road resulting in frequent ponding other than ditches
- This project would add 18" storm pipe to convey storm drainage
- Roadway improvements will occur at the same time

## N. Springbrook Road

- There are existing flooding problems along Springbrook Road
- A signal at Haworth Avenue, wastewater upsizing and water line upsizing will also be under construction