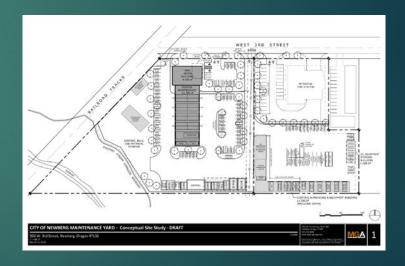

problems along Springbrook Road
- A signal at Haworth Avenue, wastewater upsizing and water line upsizing will also be under construction

## TMDL Implementation & Water Quality Improvements



West Bank Chehalem Creek Streambank Erosion

- The city currently has an Implementation Plan that we report annually our progress
  Mostly reactive program need to
- Mostly reactive program need to move to a more proactive program
- GIS Mapping efforts
- Storm facility inspection, enforcement & retrofit

### 800 Block Wynooski Road **Extension**

The current pipe and outfall severely eroded the area east of Wynooski.

This project would extend the outfall further down the slope to

reduce the erosion





## Multi-fund projects

## Cartegraph

- Cartegraph Software Upgrade
- ► Maintenance Facility