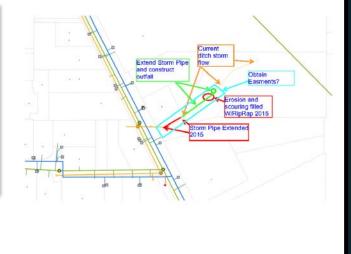

### 800 Block Wynooski Road **Extension**

The current pipe and outfall severely eroded the area east of Wynooski.

This project would extend the outfall further down the slope to

reduce the erosion