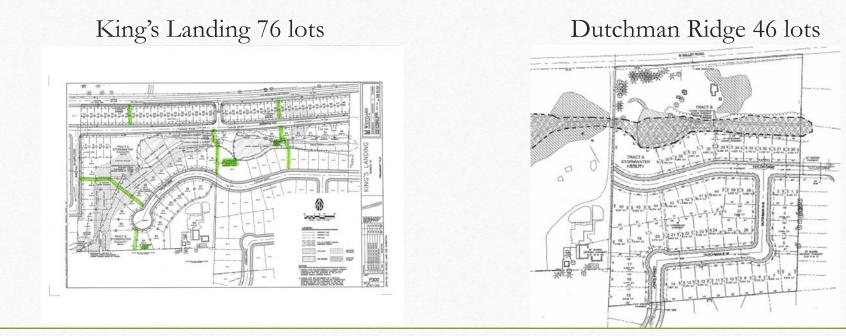

Providence MOB



#### GFU Health Occupation



# ELLIOTT ROAD

- Main Entrance to the High School and residential development
- Substandard bike lanes & pedestrian facilities



# **CRESTVIEW DRIVE**

- An important transportation link.
- Includes curbs, gutters, bike lanes, sidewalks, replacement of existing substandard roadway segments, water, nonpotable water stormwater and wastewater facilities.
- Multiple partners



# SPRINGBROOK PROPERTIES

- 1,345 residential units
- 11 acres commercial
- 28 acres employment
- 32 acres hospitality
- 63 acres parks
- 24 acres mixed use village



# **COLLEGE STREET**



- Addition of bikelanes and sidewalks on the west
- Relocation of existing water line
- Extension of water lines and installation of a water pump station

# NW NEWBERG DEVELOPMENT



### **CHEHALEM DRIVE**

- Water and Wastewater line extensions
- Properties along NE Chehalem Drive are starting to develop.