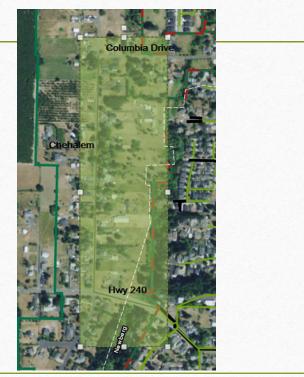

### **CHEHALEM DRIVE**

- Water and Wastewater line extensions
- Properties along NE Chehalem Drive are starting to develop.