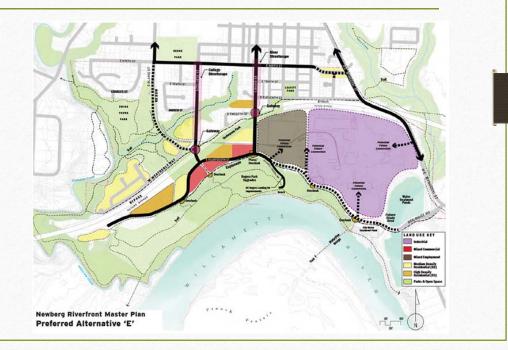

# **RIVERFRONT MASTER PLAN**

- 460 acre study area
- MDR 87.5 acres
- HDR 20.4 acres
- Mixed Commercial 7.6 acres
- Mixed Employment 21.5 acres
- Industrial 94.5 acres
- Parks & Open Space 164.5