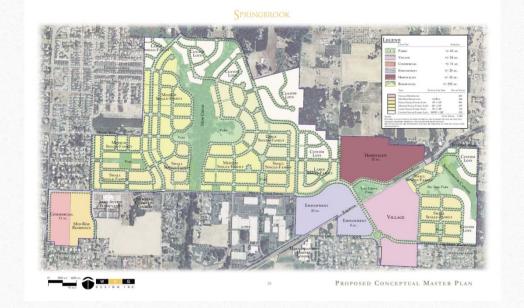

# SPRINGBROOK PROPERTIES

- 1,345 residential units
- 11 acres commercial
- 28 acres employment
- 32 acres hospitality
- 63 acres parks
- 24 acres mixed use village