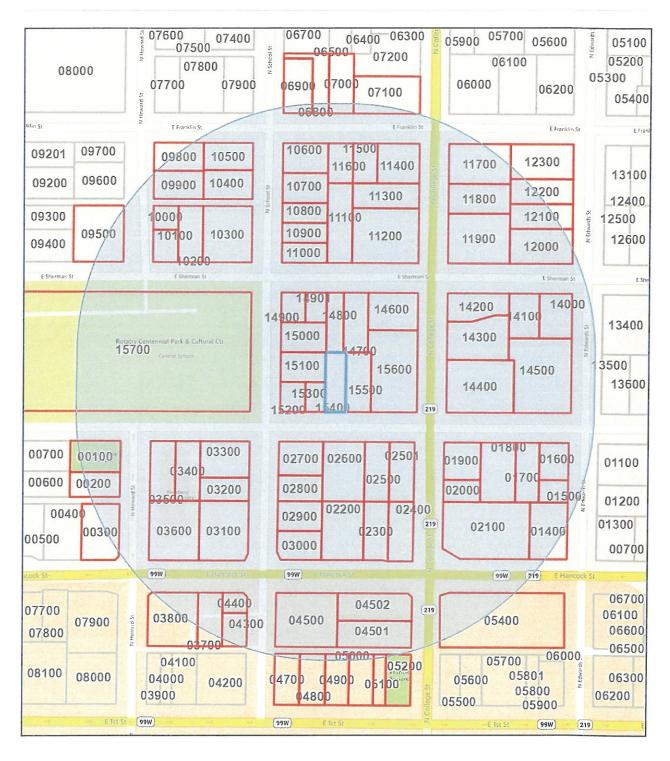

#### 500 ft Buffer

609 E Sheridan St, Newberg, OR 97132

Report Generated: 9/11/2023

| TAXID Owner Name                                                        | Mailing Address          | Mail City   | Mail State | Mail Zip      | Mail Zip Site Address | Site City S | Site State Site Zip | Site Zip |
|-------------------------------------------------------------------------|--------------------------|-------------|------------|---------------|-----------------------|-------------|---------------------|----------|
| R3218DD 06800 Nobor & Maria Pereda                                      |                          | Newberg     |            |               |                       |             |                     | 97132    |
| R3218DD 10500 Bruce & Teresa Arnold                                     | ol St                    | Newberg     |            |               |                       |             |                     | 97132    |
| R3219AA 04800 Daniel Corrigan                                           | 1833 NW Saint Andrews Dr | Mcminnville |            |               |                       | _           |                     | 97132    |
| R3219AA 05000 Vicente & Maria Gonzalez                                  |                          | Newberg     |            |               |                       | -           |                     | 97132    |
| R3219AA 04900 Pch Properties LLC                                        |                          | Newberg     |            |               |                       | -           | OR                  | 97132    |
|                                                                         | 210 N School St          | Newberg     | OR         | 97132         | 210 N School St       |             | OR S                | 97132    |
|                                                                         |                          | Newberg     | OR         | 97132         |                       | _           | OR                  | 97132    |
|                                                                         | l St                     | Newberg     | OR         | 97132         |                       | -           | OR S                | 97132    |
|                                                                         | 600 E Sheridan St        | Newberg     | OR         | 97132         | 600 E Sheridan St     | Newberg C   | OR S                | 97132    |
| R3218DD 15200 Amid 601 LLC                                              | 1632 NW Wild Rye Cir     | Bend        |            | 97703         | 601 E Sheridan St     | -           | OR C                | 97132    |
| R3218DD 09900 Charles & Mary Dittman                                    |                          | Newberg     | OR         |               | 410 N Howard St       | _           | OR                  | 97132    |
| R3219AA 02000 Degaje LLC                                                | 708 E Sheridan St        | Newberg     | OR.        | 97132         | 208 N College St      | Newberg C   | OR S                | 97132    |
| R3219AA 01800 Michael & Heidi Pender                                    | 708 E Sheridan St        | Newberg     | OR         | 97132         | 708 E Sheridan St     | -           |                     | 97132    |
| R3219AA 02400 Salmon LLC                                                |                          | Newberg     | SR         | 97132         | 619 E Hancock St      | Newberg C   | SR                  | 97132    |
| R3218DD 12300 Bryan & Ann Lynch                                         | 415 N Edwards St         | Newberg     | 유          | 97132         | 415 N Edwards St      | +           |                     | 97132    |
| R3218DD 11700 Mark Gaidos                                               | e St                     | Newberg     |            | $\overline{}$ | e St                  | _           |                     | 97132    |
| R3219AA 04700 First Interstate Bank ATTN: Thomson Property Tax Services | PO BIX 2609              | Carlsbad    |            | 8             |                       | _           |                     | 97132    |
| R3218DD 10600 Tamara Jones                                              | 414 N School St          | Newberg     |            | 97132         | 414 N School St       | +           |                     | 97132    |
| R3218DD 15600 Larry & Anna Hindman                                      | 301 N College St         | Newberg     |            | _             |                       | _           |                     | 97132    |
| R3219AA 04501 Mark & Lorie Stevens                                      | 19155 NE Herring Ln      | Newberg     |            | ┸             |                       | _           |                     | 9/132    |
| R3219AA 02900 Beverly & Brian Tate                                      | 206 N School St          | Newberg     |            | $\perp$       |                       |             |                     | 9/132    |
| R3218DD 12200 Ryan & Emily Forbes                                       | 411 N Edwards St         | Newberg     | 3 9        | $\perp$       |                       | _           |                     | 07433    |
| H3218UU 149U1 Conrado Pereda                                            | PO BOX 382               | Newberg     |            | _             |                       | _           |                     | 07420    |
| H3219AA 02500 (Gary & Janice Allen                                      | 614 E Sheridan St        | Newberg     |            | $\perp$       | -                     | -           |                     | 20178    |
| R3218DD 14600 Sean & Elizabeth Gann                                     | 315 N College St         | Newberg     |            | $\perp$       | 315 N College St      | _           |                     | 97132    |
| R3219AA 02501   Matt & Melissa Meyer                                    | 1600 E 2nd St            | Newberg     |            | L             | 618 E Sheridan St     |             |                     | 9/132    |
| R3218DD 10400 Christian Petersen                                        | 1818 N Page Ct           | Newberg     | OR.        | 97132         | 411 N School St       | _           |                     | 9/132    |
| R3218DD 11400 Martin & Laurie Troiani                                   | 180 Canyon Lakes Way     | San Ramon   | CA CA      | 94582         | 415 N College St      | _           |                     | 97132    |
| R3218DD 10000 Francis Enterprises Inc                                   | 2950 N Crater Ln         | Newberg     | 3 9        | 97132         |                       |             |                     | 9/132    |
| H3218UU 09500 Lip Properties LLC                                        | TO BOX 1060              | Newberg     | 3 5        | 9/132         |                       | _           |                     | 201/6    |
| H3218UU 12UUU UIvonna Creceiius                                         | 9150 SW 1015+ BI         | Newberg     | 3 5        | 97132         | 403 N Edwards St      | Newberg     |                     | 97132    |
| R3218DD 14500 Betty Morrison                                            | 717 E Sheridan St        | Newberg     | 요 :        | 97132         | 717 E Sheridan St     | _           |                     | 97132    |
| R3219AA 02600 Andrew & Madelyn White                                    | 610 E Sheridan St        | Newberg     | OR         |               |                       | -           |                     | 97132    |
|                                                                         | 313 N Edwards St         | Newberg     | OR.        |               | Edwards St            | -           | OR                  | 97132    |
| R3219AA 01600 Degaje LLC                                                | 708 E Sheridan St        | Newberg     | SR.        | 97132         | 716 E Sheridan St     | Newberg (   | SR                  | 97132    |
| R3218DD 11900 Traci & Richard Sutherland                                | 400 N College St         | Newberg     | 유          | 97132         | 400 N College St      | Newberg     | SR                  | 97132    |
| R3218DD 09800 Patricia Macintyre                                        | 502 E Franklin St        | Newberg     | OR.        | 97132         | 502 E Franklin St     | _           | OR                  | 97132    |
| R3218DD 15300 Amid 605 LLC                                              | 1632 NW Wild Rye Cir     | Bend        | 유          | 97703         | 605 E Sheridan St     | _           | OR.                 | 97132    |
| R3218DD 14700 Rachael Kubik & Caleb Bonnett                             | 610 E Sherman St         | Newberg     | 유          | 97132         | 610 E Sherman St      | Newberg (   | OR                  | 97132    |
| R3219AA 03800 Eagle Newspapers Inc                                      | Po Box 12008             | Salem       | 유          | 97309         | No Site Address       | Newberg (   | OR                  | 97132    |
| R3219AA 03500 City of Newberg                                           | 414 E 1st St             | Newberg     | SR         | 97132         | 503 E Sheridan St     | Newberg     | OR                  | 97132    |
| R3218DD 14400 Robert & Annie Soppe                                      | 709 E Sheridan St        | Newberg     | 9R         | 97132         | 709 E Sheridan St     | Newberg     | OR                  | 97132    |

| 8/132 | 5     | Biadwan       | 4 IO N College St   | 9/132 | 5   | inewberg    | 4 IO N College St           | naziono i 1800 nicilaro nolli                                           |
|-------|-------|---------------|---------------------|-------|-----|-------------|-----------------------------|-------------------------------------------------------------------------|
| 97132 | OR OR | Newberg       |                     | 97132 | G S | Newberg     | 403 N College St            | R3218DD 11200 Antonio & Constance Russo                                 |
| 97132 | OR.   | Newberg       | 505 E Sherman St    | 97132 | 유   | Newberg     | Po Box 3236                 | R3218DD 10200 Marcia Artajo                                             |
| 97132 | OR    | Newberg       | 515 E Sherman St    | 97132 | 유   | Newberg     | 515 E Sherman St            | R3218DD 10300 Roger Gentry                                              |
| 97132 | OR.   | Newberg       |                     | 97132 | SR  | Newberg     | 414 E 1st St                | R3219AA 03400 City of Newberg                                           |
| 97132 | OR    | Newberg       | 405 N Edwards St    | 97132 | SH  | Newberg     | 405 N Edwards St            | R3218DD 12100 Gary Buhler                                               |
| 97148 | OR    | Yamhill       |                     | 97132 | OR. | Newberg     | 414 E 1st St                | R3219AA 05200 City of Newberg                                           |
| 97132 | OR    | Newberg       |                     | 97132 | SR  | Newberg     | 310 N School St             | R3218DD 15000 Merbirds House LLC                                        |
| 97132 | OR.   | Newberg       | 608 E Franklin St   | 97132 | 유   | Newberg     | 608 E Franklin St           | R3218DD 11500 Patricia Fitzgerald                                       |
| 97132 | OR    | _             | Sheridan St         | 97132 | SR  | Newberg     | 714 E Sheridan St           | R3219AA 01700 Lames & Louise Broadwell                                  |
| 97132 | OR.   | Newberg       | Hancock St          | 97309 | 유   | Salem       | Po Box 12008                | R3219AA 03700 Eagle Newspapers Inc                                      |
| 97132 | OR.   |               | L                   | 97309 | OR. | Salem       | Po Box 12008                | R3219AA 04300 Eagle Newspapers Inc                                      |
| 97132 | OR    |               |                     | 97132 | OR  | Newberg     | Po Box 845                  | R3218DD 14800 Kathleen Holman                                           |
| 97132 | OR    |               |                     | 97119 | OR  | Gaston      | Po Box 280                  | R3218DD 11300 Betsy Bingham                                             |
| 97132 | OR    | _             | #3                  | 97132 | OR. | Newberg     |                             | R3219AA 04502 Slpd Properties LLC                                       |
| 97132 | SR    | _             | rd St               | 97128 | OR. | Mcminnville | 8                           | R3219AB 00100 Willamette Education Service                              |
| 97132 | OR    | _             | 621 E 1st St N      | 97137 | OR. | Saint Paul  | 4695 Raybell Rd NE          | R3219AA 05100 Wala Properties LLC                                       |
| 97132 | OR    | Newberg       | 415 E Sheridan St   | 97128 | SR  | Mcminnville | 535 NE 5th St               | R3218DD 15700 Chehalem Park & Recreation Dis                            |
| 97132 | OR    | _             | 603 E Franklin St   | 1     | 유   | Newberg     | 429 S Lincoln St            | R3218DD 06900 Gary & Shane Harker                                       |
| 97132 | OR    | Newberg       |                     | 97132 | 유   | Newberg     | 402 N School St             | R3218DD 10900 David & Sally Mehler                                      |
| 97132 | OR    | Newberg       | 605 E Sherman St    | 97132 | 유   | Newberg     | 403 N College St            | R3218DD 11100 Antonio & Connie Russo                                    |
| 97132 | OR    | -             |                     | 97132 | SR  | Newberg     | 606 E Franklin St           | R3218DD 11600 Brett Tallman & Maryanne Samples                          |
| 97132 | OR    | _             |                     | 97128 | 유   | Mcminnville | ı                           | R3219AA 05400 First Federal Savings & Loan                              |
| 97132 | OR    | _             |                     | 97119 |     | Gaston      | 27775 NW Williams Canyon Rd | R3219AA 02300 James Cain                                                |
| 97132 | OR    | -             | 601 E Hancock St    | 97034 | OR  | Lake Oswego | 1118 Northshore Rd          | R3219AA 03000 Gmb Investors LLC                                         |
| 97132 | OR    |               |                     | 97119 |     | Gaston      | 27775 NW Williams Canyon Rd | R3219AA 02200 James Cain                                                |
| 97132 | OR    | -             |                     | 97132 | OR. | Newberg     |                             | R3219AA 01400 Francis Enterprises Inc                                   |
| 97132 | OR    | $\vdash$      | 202 N College St N  | 97132 | OR  | Newberg     | 2950 Crater Ln              | R3219AA 02100 Francis Enterprises Inc                                   |
| 97132 | OR    | Newberg       | ş                   | 97132 | ОЯ  | Newberg     | St                          | R3219AA 01900 John & Kaydi Paxman                                       |
| 97132 | OR    | $\vdash$      | 306 N School St N   | 97132 | SH  | Newberg     |                             | R3218DD 15100 Mattew & Rachael Fosket                                   |
| 97132 | OR    | _             | St                  | 97132 | OR  | Newberg     | 115 W Old Highway 99w       | R3218DD 15400 Christian Petersen                                        |
| 97132 | OR    |               |                     | 97132 | OR. | Newberg     | l St                        | R3218DD 11000 Martin & Emily Chlumak                                    |
| 97132 | OR    | _             |                     | 92018 | CA  | Carlsbad    | 9                           | R3219AA 04500 First Interstate Bank ATTN: Thomson Property Tax Services |
| 97132 | OR    |               |                     | 97132 | OR  | Newberg     |                             | R3219AA 03200 City of Newberg                                           |
| 97132 | OR    |               |                     | 97132 | OR  | Newberg     | 310 N College St            | R3218DD 14300 Robert & Stephanie Caneday                                |
| 97132 | OR    | Newberg       | 607 E Franklin St N | 97132 | OR  | Newberg     | 607 E Franklin St           | R3218DD 07000 Janet Land                                                |
| 97132 | OR    |               | 503 E Sherman St N  | 97132 | OR. | Newberg     |                             | R3218DD 10100 Francis Enterprises Inc                                   |
| 97132 | OR    |               | 515 E Hancock St N  | 97132 | OR  | Newberg     | ck St                       | R3219AA 03100 Quinby Construction LLC                                   |
| 97132 | OR    |               |                     | 97132 | OR  | Newberg     | Po Box 1060                 | R3219AB 00300 Llp Properties LLC                                        |
| 97132 | BO    |               | SŤ.                 | 97132 | OR  | Newberg     | 503 E Hancock St            | R3219AA 03600 Newberg Public Library                                    |
| 97132 | OR    |               |                     | 97132 | OR  | Newberg     | 406 N School St             | R3218DD 10700 Amy & Nathan Macy                                         |
| 97132 | SR    | $\rightarrow$ |                     | 97309 | OR  | Salem       | Po Box 12008                | R3219AA 04400 Eagle Newspapers Inc                                      |
| 97132 | OR    |               |                     | 97132 | OR  | Newberg     | 314 N College St            | R3218DD 14200 Linda Newton-Curtis                                       |
| 97132 | OR    | -             |                     | 97132 | 유   | Newberg     | 712 E Sherman St            | R3218DD 14100 Delany Kriz & Andrew Halstead                             |
| 97132 | OR    | Newberg       | 209 N Edwards St    | 97115 | SR  | Dundee      | 22430 NE Hidden Springs Rd  | R3219AA 01500 Scott & Diana Winter                                      |