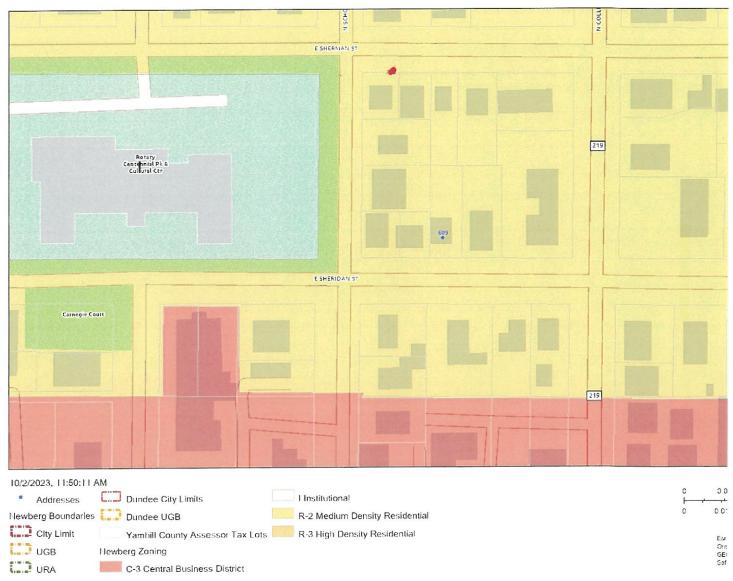

Zoning: R-2

School District: Newberg School

Neighborhood:

Subdivision: Deskins Second

Addition

Assessor & Tax

2022 Market Land: \$191,055

2022 Market Total: \$385,298 2022 Market Structure: \$194,243