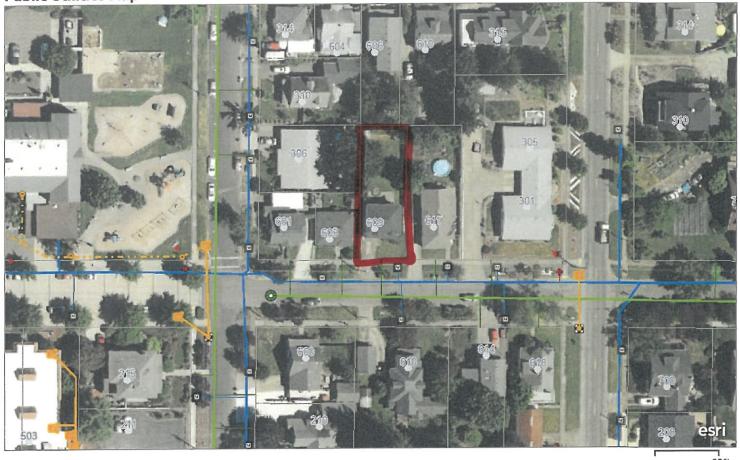

| SITE INFORMATION:                                                                                                                |
|----------------------------------------------------------------------------------------------------------------------------------|
| Address:609 E Sheridan St. Newberg, OR                                                                                           |
| Applicant Name:Christian Petersen                                                                                                |
| Mailing Address:1818 N Page Ct. Newberg State/Zip:OR 97132                                                                       |
| Phone:503-476-6391 Email:cpetersen@willcutscompany.com                                                                           |
| This is a single-family house:  Yes No House Type:                                                                               |
| FUTURE REQUIREMENTS:  Initial to commit to meeting these requirements if the vacation rental application is approved.            |
| CP //we will register and pay the transient lodging tax each year.                                                               |
| I/we will post the vacation rental home registration that contains the information listed in the Development Code in 15.445.340. |
| CP  I/we understand the complaint process and revocation of registration listed in the Development Code in 15.445.350.           |
| GENERAL INFORMATION: Provide a brief description of your proposed vacation rental including how it will be rented out.           |
| 509 E Sheridan St. is a SFR consisting of 3 bedrooms and 2 bathrooms built in 1996. This property will be                        |
| advertised and rented out on Airbnb and VRBO for short term stays less than 30 days with 6 or fewer                              |
| guests.                                                                                                                          |
|                                                                                                                                  |
|                                                                                                                                  |
|                                                                                                                                  |
|                                                                                                                                  |
|                                                                                                                                  |
|                                                                                                                                  |
|                                                                                                                                  |
|                                                                                                                                  |
|                                                                                                                                  |

Customer Service Department Phone: 503.219.8746(TRIO) Email: cs.oregon@firstam.com Report Generated: 9/11/2023

Ownership

Legal Owner(s): Christian Petersen

Site Address: 609 E Sheridan St Newberg, OR 97132 Mailing Address: 115 W Old Highway 99w Newberg, OR 97132 Parcel #: R3218DD 15400